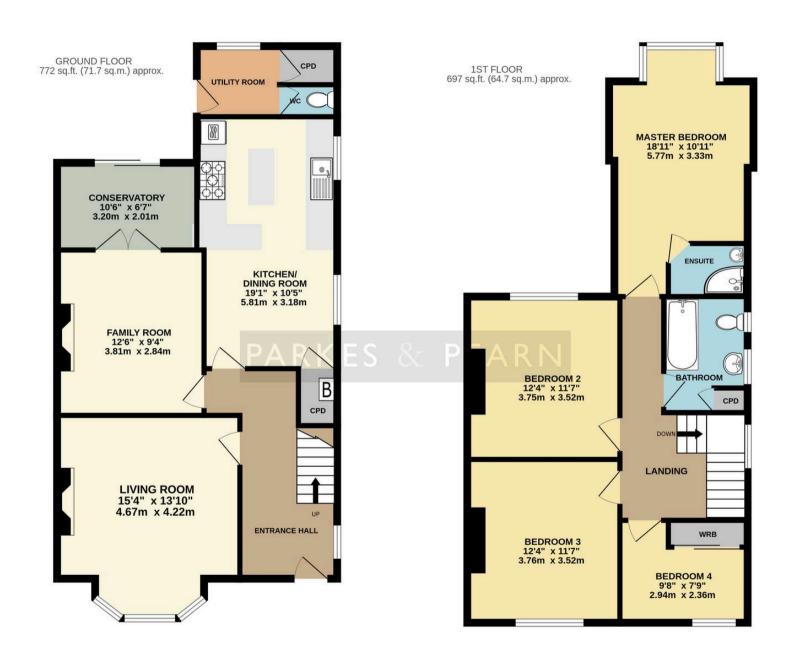

### THE PROPERTY

An elegant and stylish four-bedroom semi-detached period home, conveniently located within walking distance of Liskeard town centre. This beautifully presented property features a welcoming entrance hallway, a comfortable lounge, and a versatile family or dining room. The bright conservatory complements the well-appointed kitchen diner, while a separate utility room and ground-floor cloakroom add practicality. Upstairs, the master bedroom benefits from an en-suite shower room, alongside a modern family bathroom. Additional features include gas central heating, double glazing, an enclosed rear garden, driveway parking, and a detached timber garage workshop.