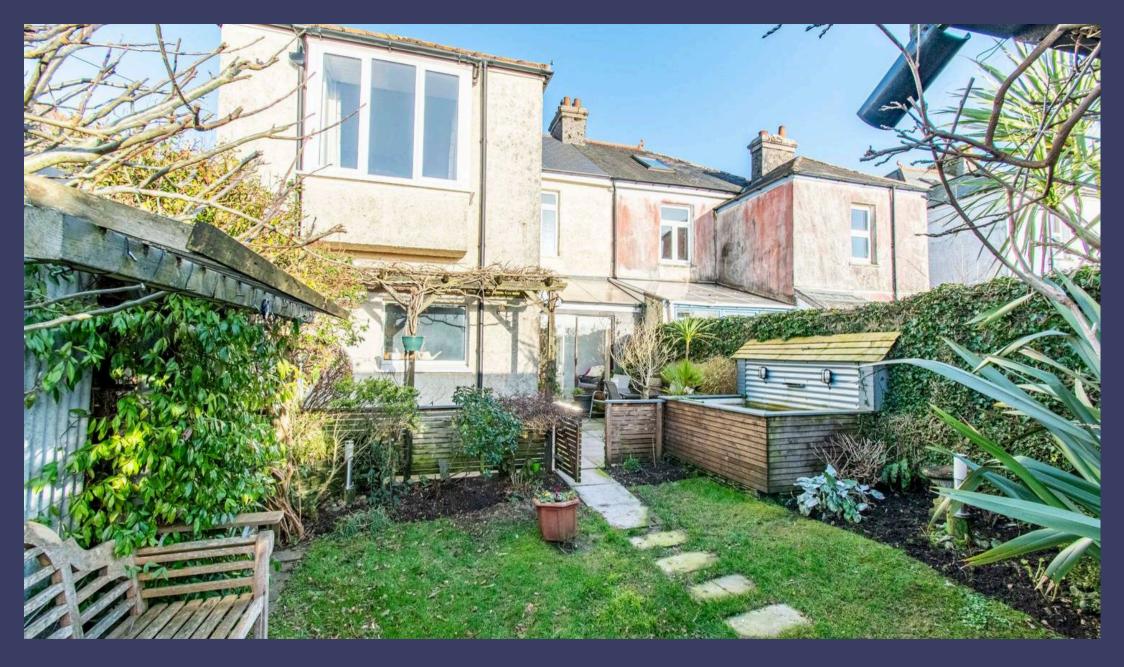

#### THE OUTSIDE

The enclosed west-facing rear garden is perfect for al fresco dining and features a raised, covered deck area. Primarily laid to lawn, it is bordered by vibrant flowerbeds filled with a variety of plants, shrubs, and trees. A level patio area provides an ideal space for potted plants and trees. Additionally, there is driveway access to the side elevation, leading to a detached timber garage workshop.