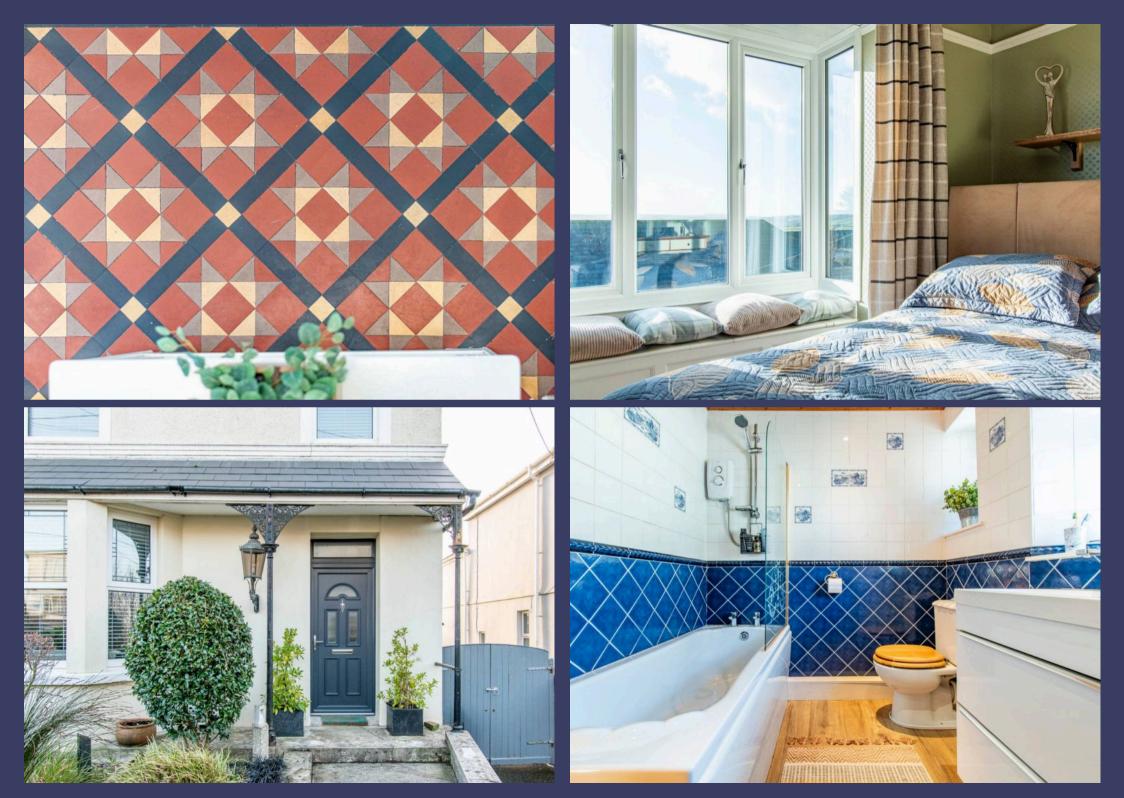

### THE PROPERTY

An elegant and stylish four-bedroom semi-detached period home, conveniently located within walking distance of Liskeard town centre. This beautifully presented property features a welcoming entrance hallway, a comfortable lounge, and a versatile family or dining room. The bright conservatory complements the well-appointed kitchen diner, while a separate utility room and ground-floor cloakroom add practicality. Upstairs, the master bedroom benefits from an en-suite shower room, alongside a modern family bathroom. Additional features include gas central heating, double glazing, an enclosed rear garden, driveway parking, and a detached timber garage workshop.