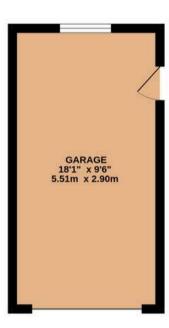

## THE OUTSIDE

The exterior of this property is just as captivating, boasting a spacious child and dog friendly rear garden that provides a private sanctuary for relaxation and outdoor enjoyment. At the front, a driveway and garage offer secure off-street parking, combining practicality with charm to enhance the home's overall appeal.

What3words///mornings.songbirds.diamond

GROUND FLOOR 880 sq.ft. (81.8 sq.m.) approx. 17.2 sq.ft. (16.0 sq.m.) approx.

## TOTAL FLOOR AREA: 1052 sq.ft. (97.8 sq.m.) approx.

Whilst every attempt has been made to ensure the accuracy of the floorplan contained here, measurements of doors, windows, rooms and any other items are approximate and no responsibility is taken for any error, omission or mis-statement. This plan is for illustrative purposes only and should be used as such by any prospective purchaser. The services, systems and appliances shown have not been tested and no guarantee as to their operability or efficiency can be given.