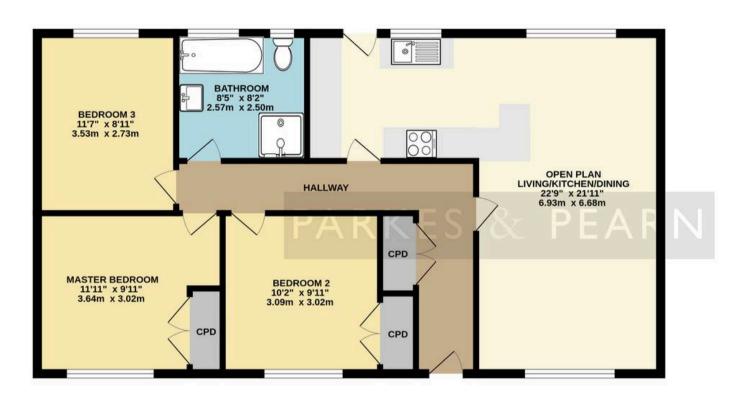

What3words///mornings.songbirds.diamond

GROUND FLOOR 880 sq.ft. (81.8 sq.m.) approx. 17.2 sq.ft. (16.0 sq.m.) approx.

## TOTAL FLOOR AREA: 1052 sq.ft. (97.8 sq.m.) approx.

Whilst every attempt has been made to ensure the accuracy of the floorplan contained here, measurements of doors, windows, rooms and any other items are approximate and no responsibility is taken for any error, omission or mis-statement. This plan is for illustrative purposes only and should be used as such by any prospective purchaser. The services, systems and appliances shown have not been tested and no guarantee as to their operability or efficiency can be given.