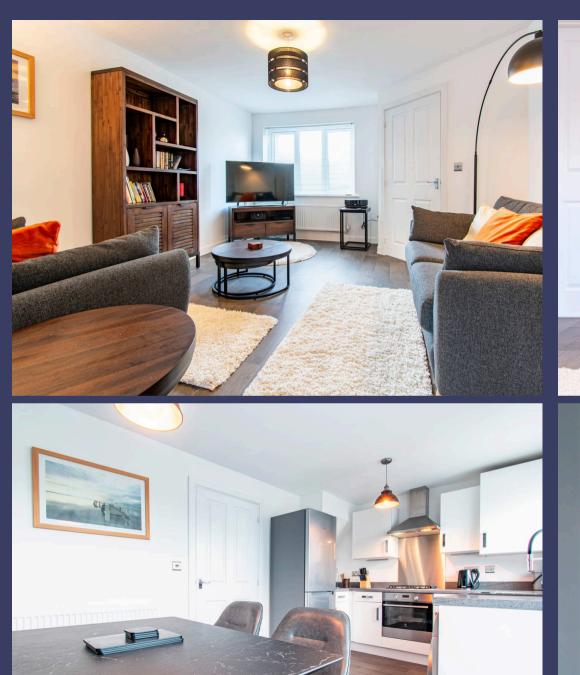

#### THE PROPERTY

Step into a stylish and modern three-bedroom home that seamlessly blends contemporary design with thoughtful upgrades.

The ground floor features a bright and welcoming living area, a convenient cloakroom, and a well-designed kitchen/diner. The kitchen includes a mixture of integrated and space for freestanding appliances, with direct access to the low-maintenance rear garden.