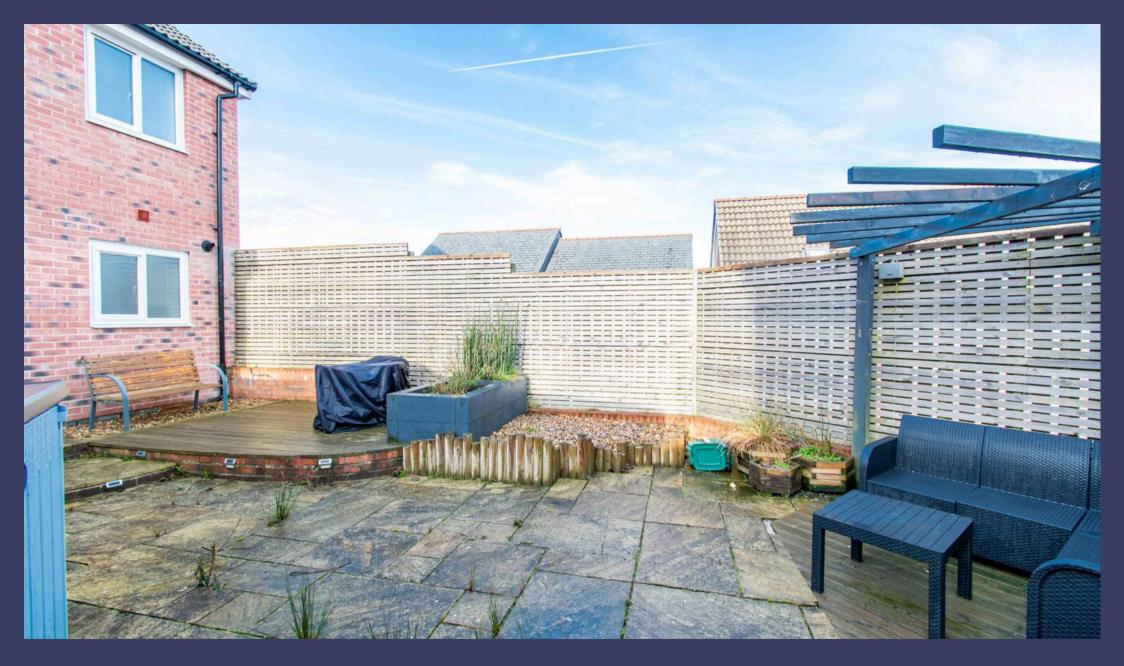

### THE OUTSIDE

Nestled within phase 3 of Trevethan Meadows, the property offers a peaceful rear garden ideal for entertaining or relaxing. The garden features a spacious patio for easy maintenance and two decked seating areas.

To the front, there is parking available for one car.