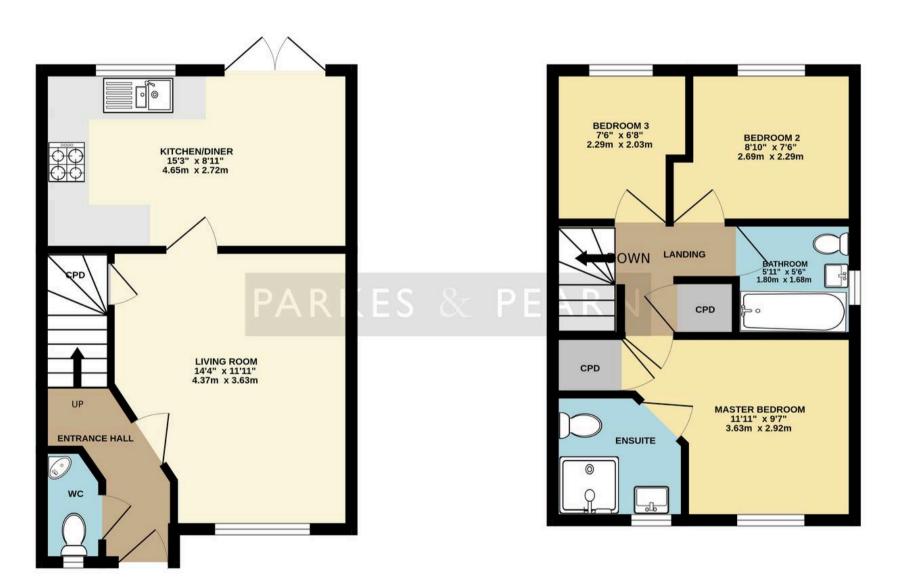

## TOTAL FLOOR AREA : 672 sq.ft. (62.5 sq.m.) approx.

Whilst every attempt has been made to ensure the accuracy of the floorplan contained here, measurements of doors, windows, rooms and any other items are approximate and no responsibility is taken for any error, omission or mis-statement. This plan is for illustrative purposes only and should be used as such by any prospective purchaser. The services, systems and appliances shown have not been tested and no guarantee as to their operability or efficiency can be given. Made with Metropix ®2024

GROUND FLOOR 349 sq.ft. (32.4 sq.m.) approx. 1ST FLOOR 323 sq.ft. (30.0 sq.m.) approx.