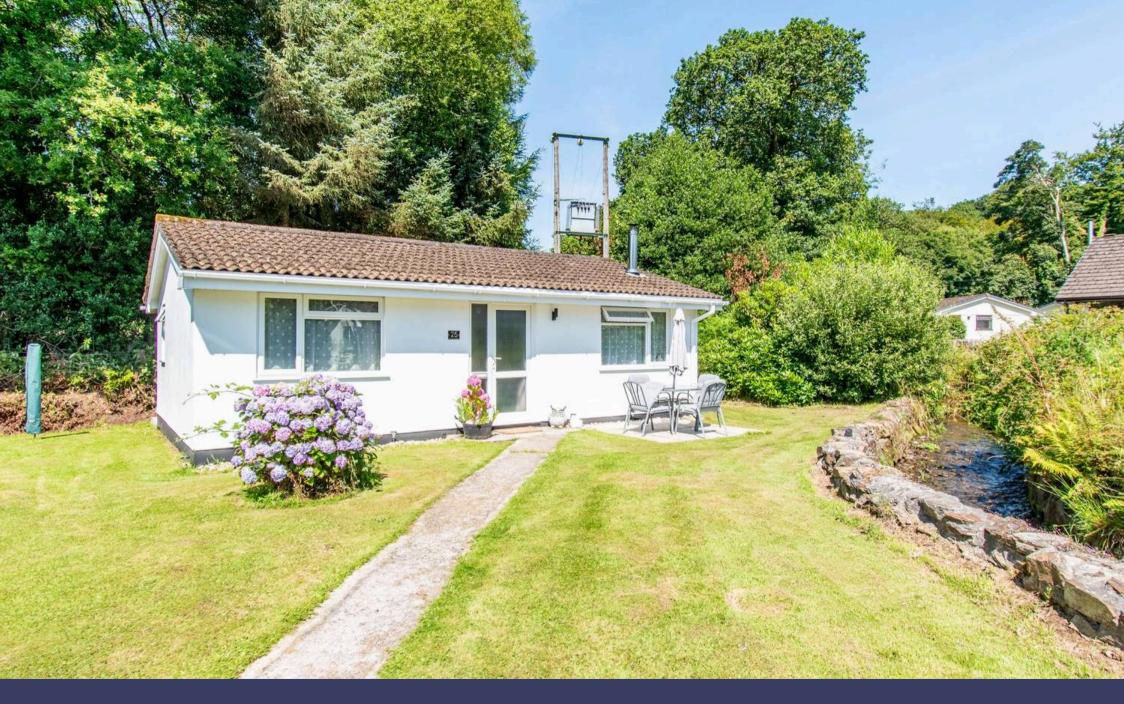

#### THE PROPERTY

This splendid, detached holiday bungalow in Southeast Cornwall provides stylish and contemporary living space in a serene and tranquil setting. Ideal for buyers seeking a rural retreat or a smart investment in a well-managed holiday village, this property is a must-see. The accommodation features an open-plan living area with a modern fitted kitchen, a lounge, and a separate dining room with a cosy wood burner. It includes two double bedrooms and a lovely, modern bathroom. Additional benefits are electric heating, uPVC double glazing, and private parking. Fully equipped with all contents for immediate use, this bungalow is situated in a popular, well-maintained site on the edge of Bodmin Moor.

#### THE OUTSIDE

The holiday bungalows in this development are surrounded by communal lawns, meticulously maintained by the holiday park management team.

This property features a level sun terrace is situated alongside a tranquil stream and looks onto adjoining countryside.

There's ample space for alfresco dining, allowing you to relax and unwind without the stress of any upkeep.

Private parking for two cars is located to the side of the bungalow, ensuring convenient access for unloading shopping or luggage.