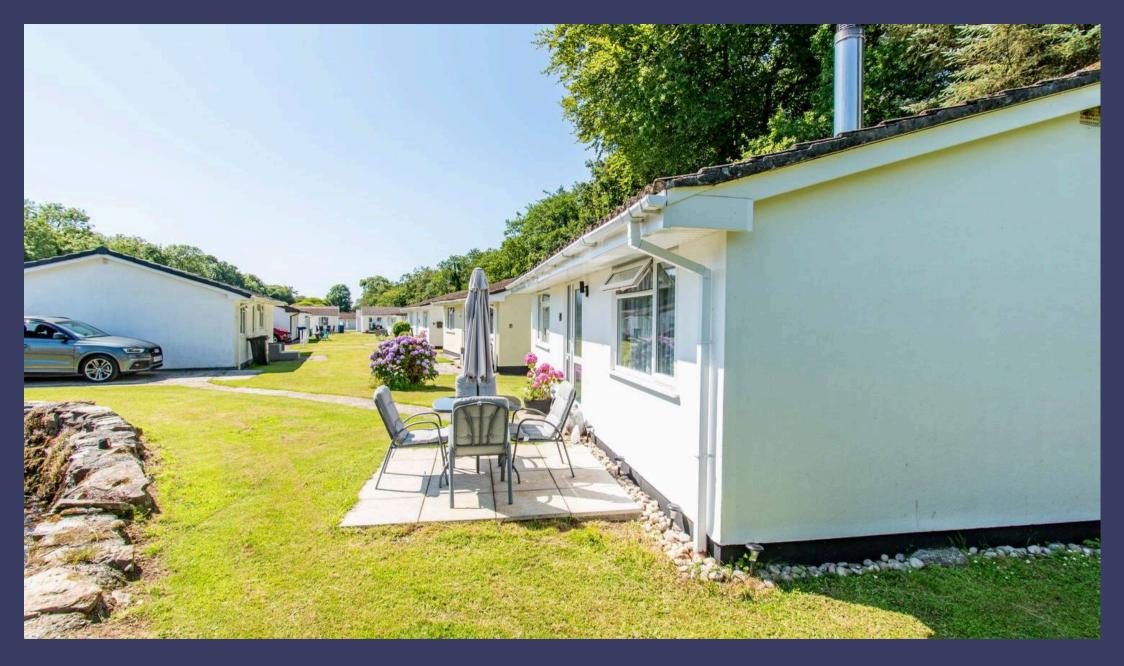

#### THE OUTSIDE

The holiday bungalows in this development are surrounded by communal lawns, meticulously maintained by the holiday park management team.

This property features a level sun terrace is situated alongside a tranquil stream and looks onto adjoining countryside.

There's ample space for alfresco dining, allowing you to relax and unwind without the stress of any upkeep.

Private parking for two cars is located to the side of the bungalow, ensuring convenient access for unloading shopping or luggage.