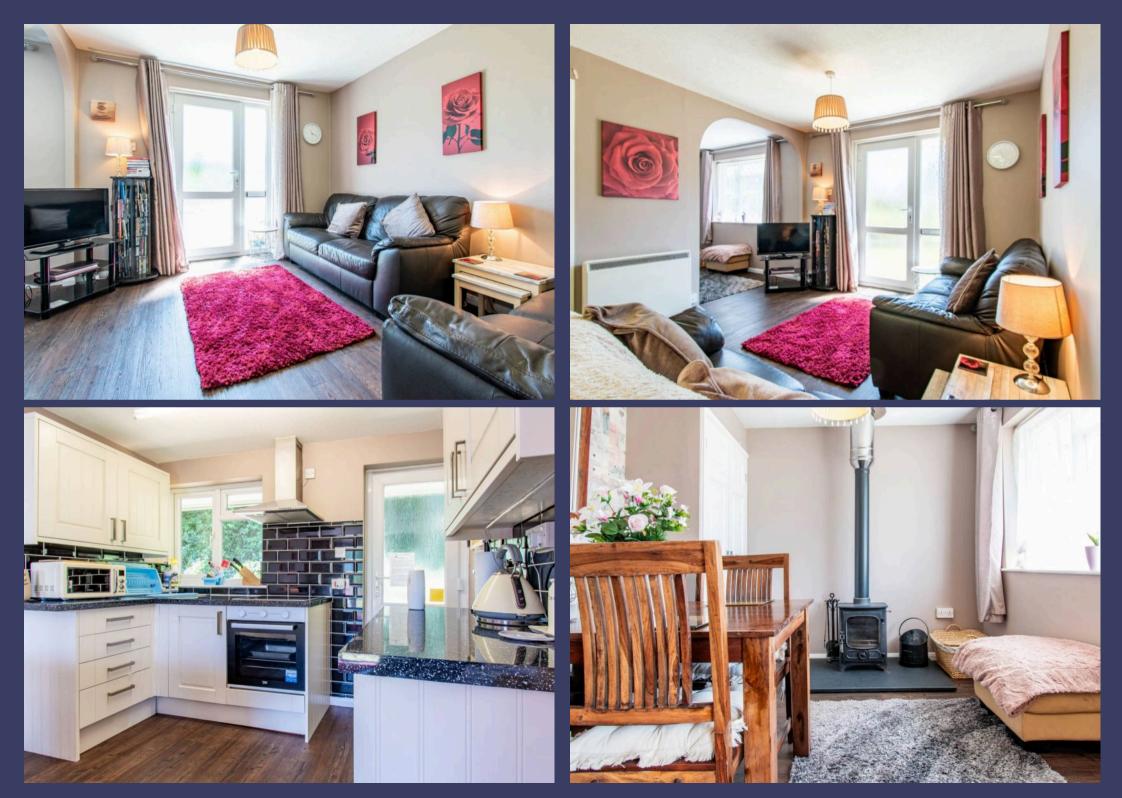

#### THE PROPERTY

This splendid, detached holiday bungalow in Southeast Cornwall provides stylish and contemporary living space in a serene and tranquil setting. Ideal for buyers seeking a rural retreat or a smart investment in a well-managed holiday village, this property is a must-see. The accommodation features an open-plan living area with a modern fitted kitchen, a lounge, and a separate dining room with a cosy wood burner. It includes two double bedrooms and a lovely, modern bathroom. Additional benefits are electric heating, uPVC double glazing, and private parking. Fully equipped with all contents for immediate use, this bungalow is situated in a popular, well-maintained site on the edge of Bodmin Moor.