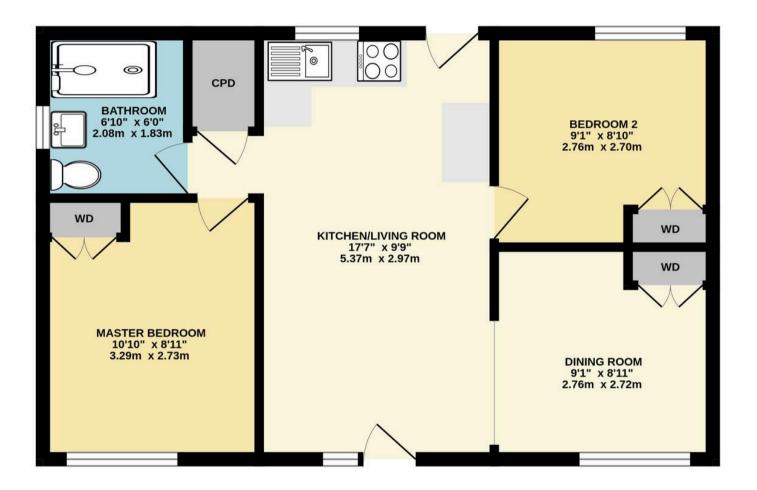

#### THE PROPERTY

This splendid, detached holiday bungalow in Southeast Cornwall provides stylish and contemporary living space in a serene and tranquil setting. Ideal for buyers seeking a rural retreat or a smart investment in a well-managed holiday village, this property is a must-see. The accommodation features an open-plan living area with a modern fitted kitchen, a lounge, and a separate dining room with a cosy wood burner. It includes two double bedrooms and a lovely, modern bathroom. Additional benefits are electric heating, uPVC double glazing, and private parking. Fully equipped with all contents for immediate use, this bungalow is situated in a popular, well-maintained site on the edge of Bodmin Moor.

## GROUND FLOOR 489 sq.ft. (45.4 sq.m.) approx.

TOTAL FLOOR AREA : 489 sq.ft. (45.4 sq.m.) approx.

Whilst every attempt has been made to ensure the accuracy of the floorplan contained here, measurements of doors, windows, rooms and any other items are approximate and no responsibility is taken for any error, omission or mis-statement. This plan is for illustrative purposes only and should be used as such by any prospective purchaser. The services, systems and appliances shown have not been tested and no guarantee as to their operability or efficiency can be given. Made with Netropix @2024