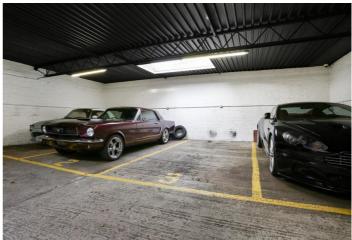

# Garage Space, St Mary Abbots Court, Kensington, W14

A larger than average, secure parking space located in a Garage within a residential block of flats just off Kensington High Street. The site provides convenient access to the A4 and M4.

The space is exclusively reserved for residents of St Mary Abbots Court.

GARAGE SPACE : SERVICE CHARGE £500 P/A APPROX. : GROUND RENT £10 P/A APPROX. : EPC RATING

Asking Price £62,000

Tel: 020 7603 7121