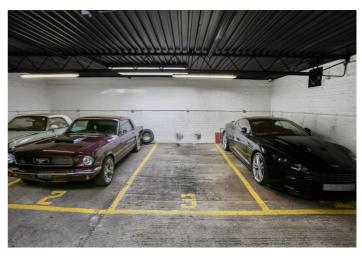

# Garage Space, St Mary Abbots Court, Kensington, W14

A larger than average, secure parking space located in a Garage within a residential block of flats just off Kensington High Street. The site provides convenient access to the A4 and M4.

### Garage Space, St Mary Abbots Court, Kensington, W14