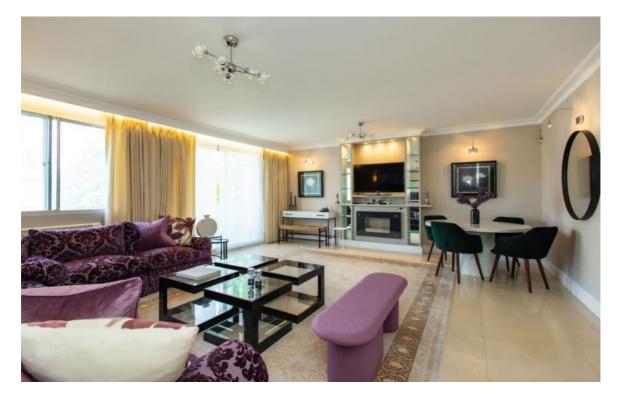

#### **Durrels House, Warwick Gardens, Kensington, W14**

An exceptionally bright and well-presented three bedroom apartment situated on the third floor (with lift) of this portered, sought-after purpose built block. With a long lease (in excess of 900 years) this property benefits from a generous reception/dining room opening up to a private balcony with far reaching easterly views of London, fully-fitted modern kitchen, three double bedrooms, en-suite bathroom and a shower room. It would make a great home, or a rental investment.

ENTRANCE HALL : KITCHEN : RECEPTION / DINING ROOM : THREE BEDROOMS WITH BUILT-IN WARDROBES : TWO SHOWER ROOMS (1 EN-SUITE) : LIFT : PORTER : COUNCIL TAX BAND G : LEASE EXP 3006 : SERVICE CHARGE £5580 PA APPROX : EPC RATING C