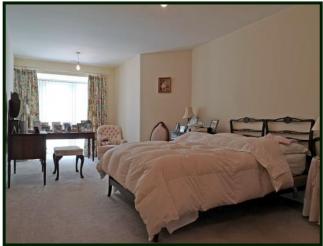

The kitchen is fitted with integrated appliances, white gloss wall & base units. The master bedroom boasts a beautifully fitted en-suite bathroom and a large walk-in cupboard.

There is a further large bedroom and another well-fitted shower room together along with a large storage/utilities cupboard. Other features include underfloor heating, oak veneered doors with chrome door furniture and double glazed windows.