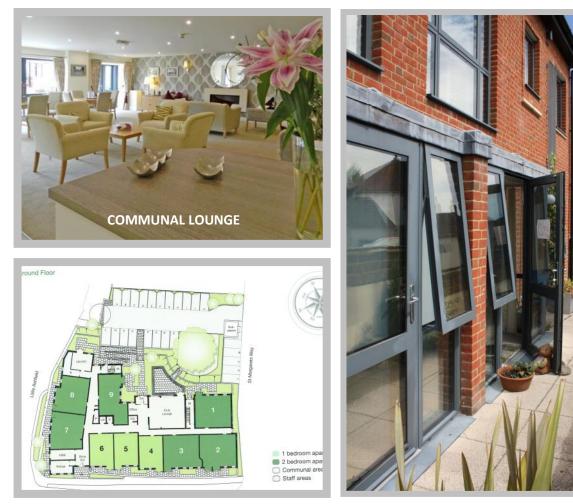

The development offers a quality feel throughout and has a wonderfully sociable feel with a residents club lounge with Wi-Fi and also boasts a concierge service, a guest suite, laundry and a lift to all floors.

### **COMMUNAL GARDENS**

The apartment benefits from having direct access onto a south westerly facing walled terrace. To the rear of the development there are delightful communal gardens which feature paved seating areas and well maintained flower/shrub beds. There are parking spaces subject to availability.