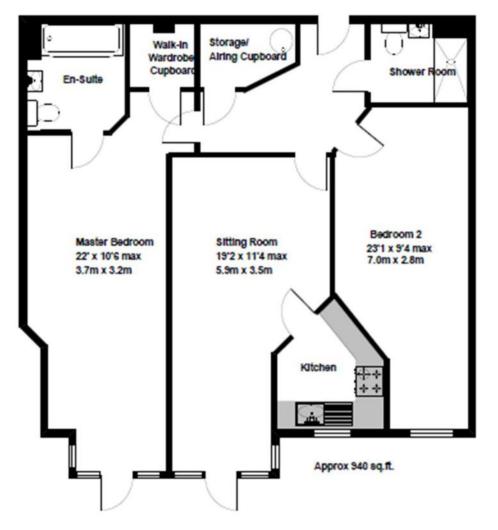

## ACCOMMODATION

This beautifully presented ground-floor apartment enjoys a wonderful feeling of style, space and elegance throughout. The home features a 19'2 sitting/dining room which like the Master Bedroom has doors leading onto a terrace.

The kitchen is fitted with integrated appliances, white gloss wall & base units. The master bedroom boasts a beautifully fitted en-suite bathroom and a large walk-in cupboard.

There is a further large bedroom and another well-fitted shower room together along with a large storage/utilities cupboard. Other features include underfloor heating, oak veneered doors with chrome door furniture and double glazed windows.