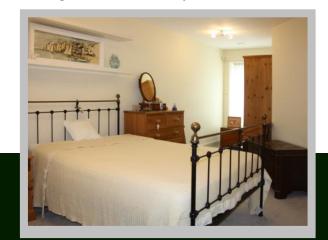

## ACCOMMODATION

This beautifully presented ground-floor apartment enjoys a wonderful feeling of style, space and elegance throughout. The home features a 19'2 sitting/dining room which like the Master Bedroom has doors leading onto a terrace.

The kitchen is fitted with integrated appliances, white gloss wall & base units. The master bedroom boasts a beautifully fitted en-suite bathroom and a large walk-in cupboard.

There is a further large bedroom and another well-fitted shower room together along with a large storage/utilities cupboard. Other features include underfloor heating, oak veneered doors with chrome door furniture and double glazed windows.