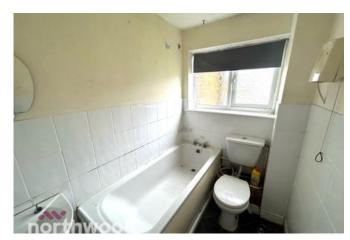

#### Bathroom

Window to front aspect. Three-piece bathroom suite comprising WC, pedestal sink and pedestal sink.