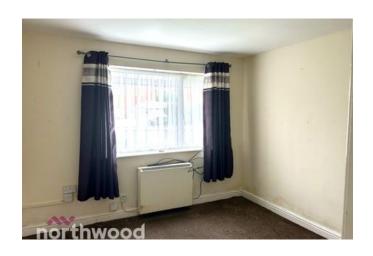

# Living Room 4.03m x 3.21m (13'2" x 10'6")

L shaped living room with window to front aspect.