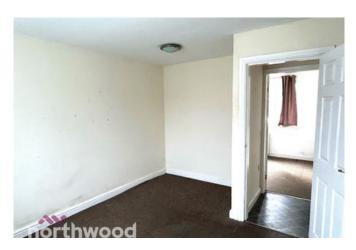

# Bedroom 2.66m x 2.86m (8'8" x 9'5")

Double bedroom with window to rear aspect.