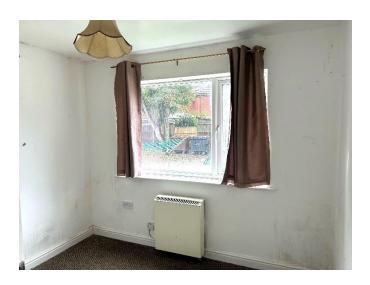

# Bedroom 2.66m x 2.86m (8'8" x 9'5")

Double bedroom with window to rear aspect.