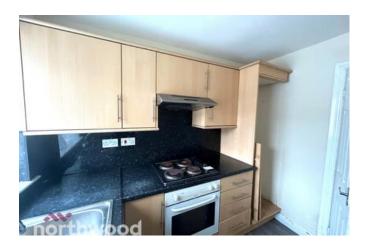

## Kitchen 2.66m x 1.88m (8'8" x 6'2")

Window to rear aspect. Range of fitted units with stainless steel sink and drainer, integrated oven and hob and space for appliances.