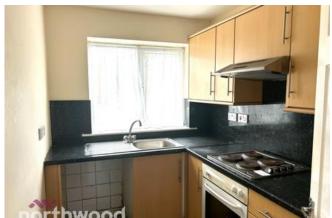

## Kitchen 2.66m x 1.88m (8'8" x 6'2")

Window to rear aspect. Range of fitted units with stainless steel sink and drainer, integrated oven and hob and space for appliances.