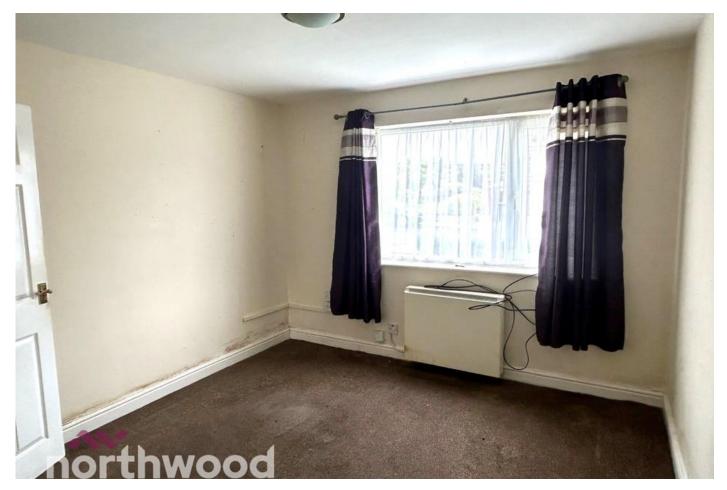

# Bedroom 2.66m x 2.86m (8'8" x 9'5")

Double bedroom with window to rear aspect.