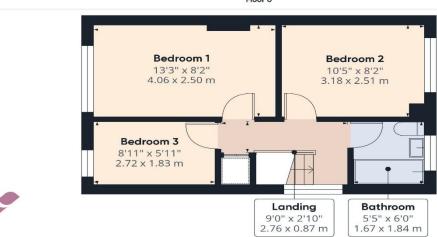

To the ground floor the property boasts a living room at the front of the property, providing a comfortable area for relaxation or socialising. The heart of this home is undoubtedly the modern kitchen/diner, which has been thoughtfully designed and offers ample space for both cooking and dining. It serves as an ideal space for family meals or entertaining guests. Leading from the kitchen is a conservatory with patio doors opening to the garden and allowing extra versatile space. Upstairs there are three well-sized bedrooms. The first two are spacious double rooms, perfect for all your furnishings. The third bedroom is a single bedroom, ideal as a child's room or a home office, depending on your needs. The bathroom has recently been upgraded, providing a modern and clean space to unwind.

#### **Bedroom One**

Window to the front aspect. Master bedroom with freestanding sliding door wardrobes.

#### **Bedroom Two**

Window to the rear aspect. Another generous double bedroom with space for range of bedroom furniture.

## **Bedroom Three**

Single bedroom with window to the front aspect and loft access.

#### Family Bathroom

A beautifully finished family bathroom comprises of a WC, sink basin in modern vanity unit and bath with electric shower over and glass screen. Fully tiled walls and floor with a stylish mosaic tile over the shower area.