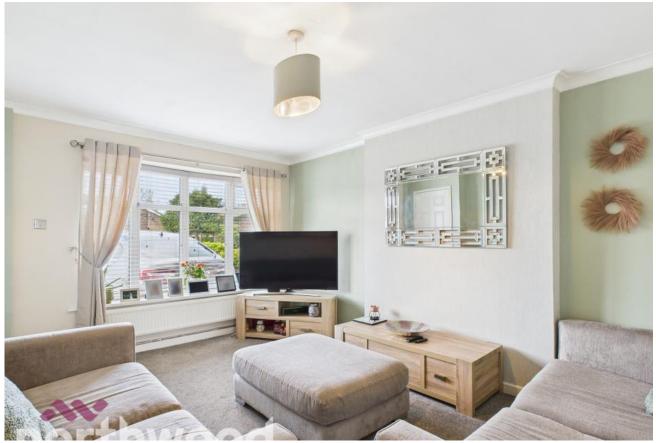

To the ground floor the property boasts a living room at the front of the property, providing a comfortable area for relaxation or socialising. The heart of this home is undoubtedly the modern kitchen/diner, which has been thoughtfully designed and offers ample space for both cooking and dining. It serves as an ideal space for family meals or entertaining guests. Leading from the kitchen is a conservatory with patio doors opening to the garden and allowing extra versatile space. Upstairs there are three well-sized bedrooms. The first two are spacious double rooms, perfect for all your furnishings. The third bedroom is a single bedroom, ideal as a child's room or a home office, depending on your needs. The bathroom has recently been upgraded, providing a modern and clean space to unwind.

#### Living Room

Bow window to the front aspect creating ample of natural light. Door through to Kitchen/diner.