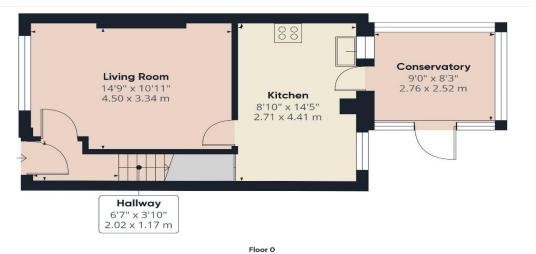

To the ground floor the property boasts a living room at the front of the property, providing a comfortable area for relaxation or socialising. The heart of this home is undoubtedly the modern kitchen/diner, which has been thoughtfully designed and offers ample space for both cooking and dining. It serves as an ideal space for family meals or entertaining guests. Leading from the kitchen is a conservatory with patio doors opening to the garden and allowing extra versatile space. Upstairs there are three well-sized bedrooms. The first two are spacious double rooms, perfect for all your furnishings. The third bedroom is a single bedroom, ideal as a child's room or a home office, depending on your needs. The bathroom has recently been upgraded, providing a modern and clean space to unwind.

#### Kitchen/Diner

A modern gloss kitchen/diner is finished with a range of modern gloss cabinets with contrasting black countertops over a full range of zannusi intergrated appliances including height level oven, microwave, 4 ring gas hob and extractor. Open into a dining area with a window to the rear aspect and part glazed door to conservatory.

#### Conservatory

Dwarf wall conservatory with windows to all aspects and patio door on rear aspect leading to the rear patio & garden.