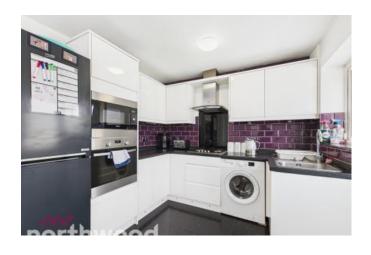

#### Kitchen/Diner

A modern gloss kitchen/diner is finished with a range of modern gloss cabinets with contrasting black countertops over a full range of zannusi intergrated appliances including height level oven, microwave, 4 ring gas hob and extractor. Open into a dining area with a window to the rear aspect and part glazed door to conservatory.