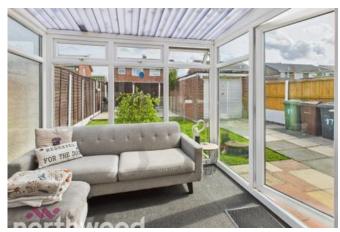

#### Conservatory

Dwarf wall conservatory with windows to all aspects and patio door on rear aspect leading to the rear patio & garden.