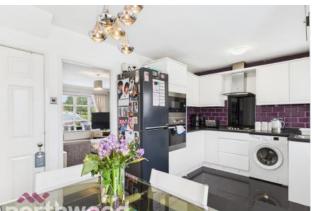

#### Kitchen/Diner

A modern gloss kitchen/diner is finished with a range of modern gloss cabinets with contrasting black countertops over a full range of zannusi intergrated appliances including height level oven, microwave, 4 ring gas hob and extractor. Open into a dining area with a window to the rear aspect and part glazed door to conservatory.