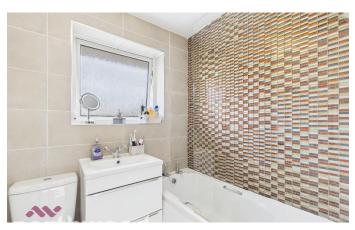

#### Family Bathroom

A beautifully finished family bathroom comprises of a WC, sink basin in modern vanity unit and bath with electric shower over and glass screen. Fully tiled walls and floor with a stylish mosaic tile over the shower area.