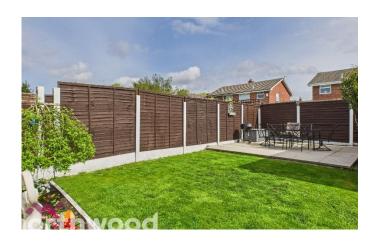

Externally to the front the home comes with the added benefits of off-street parking. Double gates lead to a garage at the rear, which offers secure storage for a vehicle or could be utilized as additional storage space, according to your requirements. The rear also has ample garden space with a lawn and 2 patio areas both at the front of the garden and at the back of the garden allowing space for the family to enjoy the evening sun.

## Outside

Externally to the front the home comes with the added benefits of off-street parking. Double gates lead to a garage at the rear, which offers secure storage for a vehicle or could be utilized as additional storage space, according to your requirements. The rear also has ample garden space with a lawn and 2 patio areas both at the front of the garden and at the back of the garden allowing space for the family to enjoy the evening sun.