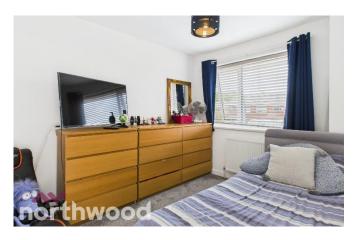

#### **Bedroom One**

Window to the front aspect. Master bedroom with freestanding sliding door wardrobes.

#### **Bedroom Two**

Window to the rear aspect. Another generous double bedroom with space for range of bedroom furniture.