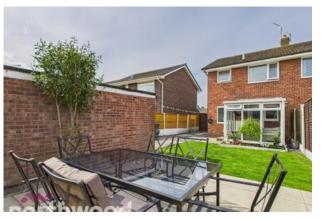

Externally to the front the home comes with the added benefits of off-street parking. Double gates lead to a garage at the rear, which offers secure storage for a vehicle or could be utilized as additional storage space, according to your requirements. The rear also has ample garden space with a lawn and 2 patio areas both at the front of the garden and at the back of the garden allowing space for the family to enjoy the evening sun.

## Outside

Externally to the front the home comes with the added benefits of off-street parking. Double gates lead to a garage at the rear, which offers secure storage for a vehicle or could be utilized as additional storage space, according to your requirements. The rear also has ample garden space with a lawn and 2 patio areas both at the front of the garden and at the back of the garden allowing space for the family to enjoy the evening sun.