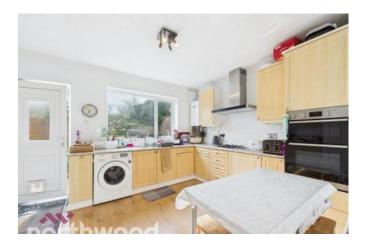

#### Kitchen/ Breakfast

A fitted kitchen has a range of base and wall cabinets with contrasting countertops and a stainless-steel sink and drainer. Integrated appliances include height level double oven, 4 ring gas hob and extractor. Window to rear aspect and part glazed UPVC door to rear garden.