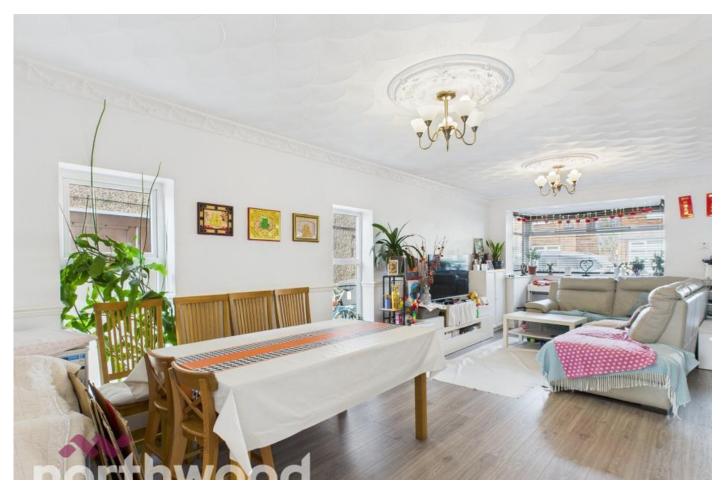

This tastefully decorated property briefly comprises of a generous size lounge/dining room providing an excellent entertaining space for friends and family and made naturally bright via dual aspect windows. Leading from the main living area is a modern kitchen/ breakfast room which is ideal for families. To the first floor there is three bedrooms and a recently upgraded family shower room.

# Living/Dining Room

Leading from the porch into the main reception room. An open plan living/ dining room is made naturally bright by a large bay window to the front aspect and twin, floor to ceiling windows to the side aspect.