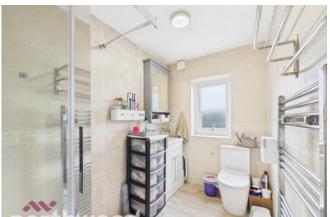

#### **Shower Room**

A modern shower room comprises a wall mounted vanity sink, WC and walk in shower enclosure.