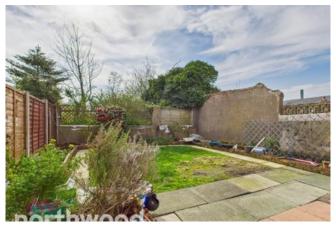

Externally the front exterior provides off road parking via a block paved driveway which runs the width of the property. The rear garden is surrounded by high paneled fencing which provides and an element of privacy and security within the garden.

## **External**

Externally the front exterior provides off road parking via a block paved driveway which runs the width of the property. The rear garden is surrounded by high paneled fencing which provides and an element of privacy and security within the garden.