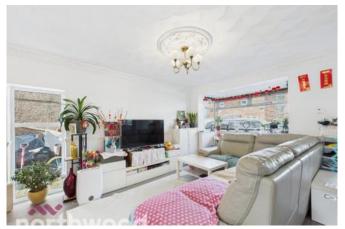

# Living/Dining Room

Leading from the porch into the main reception room. An open plan living/ dining room is made naturally bright by a large bay window to the front aspect and twin, floor to ceiling windows to the side aspect.