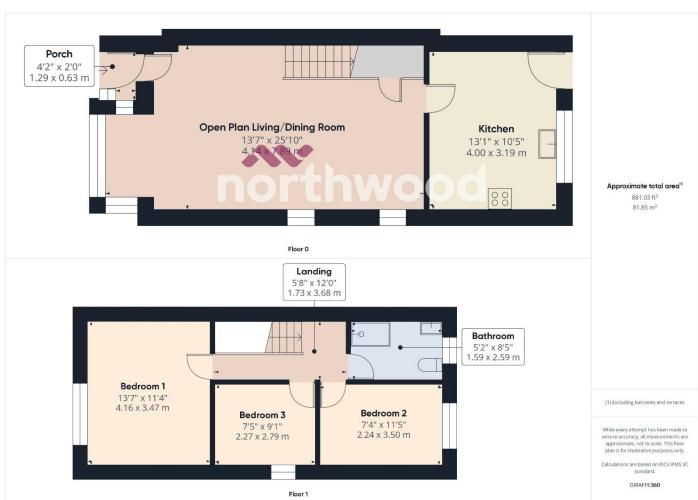

This tastefully decorated property briefly comprises of a generous size lounge/dining room providing an excellent entertaining space for friends and family and made naturally bright via dual aspect windows. Leading from the main living area is a modern kitchen/ breakfast room which is ideal for families. To the first floor there is three bedrooms and a recently upgraded family shower room.

### **Entrance & Porch**

UPVC door entering an enclosed vestibule porch.

# Living/Dining Room

Leading from the porch into the main reception room. An open plan living/ dining room is made naturally bright by a large bay window to the front aspect and twin, floor to ceiling windows to the side aspect.

#### Kitchen/ Breakfast

A fitted kitchen has a range of base and wall cabinets with contrasting countertops and a stainless-steel sink and drainer. Integrated appliances include height level double oven, 4 ring gas hob and extractor. Window to rear aspect and part glazed UPVC door to rear garden.

# Stairs & Landing

Straight staircase to first floor, doors leading to all rooms.

#### **Bedroom One**

Window to the front aspect, range of fitted wardrobes.

#### **Bedroom Two**

Window to rear aspect. Double bedroom with space for freestanding furniture.

#### **Bedroom Three**

Window to side aspect. Still to a generous size with space for freestanding furniture.

#### **Shower Room**

A modern shower room comprises a wall mounted vanity sink, WC and walk in shower enclosure.