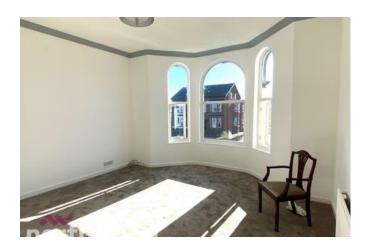

## **Living Room**

The reception room exudes a warm and welcoming atmosphere enhanced by a large bay window to the front aspect that floods the space with natural light.