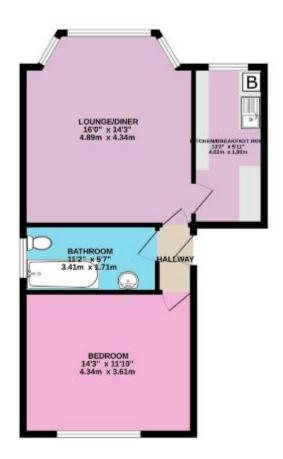

integrated appliances providing the perfect setting for home-cooked meals. The bedroom is a cosy retreat, promising peaceful sleep, and the shower room has been recently re-fitted to a high standard.

One of the standout features of this property is the availability of parking which is provided by a well maintained paved front driveway, a rarity in such a prime location. The property is situated in the heart of Southport Town Centre, providing easy access to public transport links and all the amenities on offer such as the promenade and the marine lake. This location the perfect blend of urban living and tranquillity, with the hustle and bustle of the town on one side and the tranquillity of the waterfront and promenade on the other.









GROUND FLOOR 541 sq.ft. (50.3 sq.m.) approx.



#### Communal Entrance

Entering via double doors into a communal hallway with stairs to the first floor and apartment entrance.

## **Apartment Entrance**

Door into apartment. Tastefully and neutrally decorated entrance hall with doors to all rooms.

## **Living Room**

The reception room exudes a warm and welcoming atmosphere enhanced by a large bay window to the front aspect that floods the space with natural light.

#### Kitchen

The kitchen has recently been re-fitted and is well-appointed with modern fixtures and fittings and a full range of integrated appliances such as oven, induction hob and fridge/freezer. Whilst plumbing and space is available for a washing machine.

### **Bedroom**

The bedroom is at the rear of the apartment promising a peaceful retreat.

#### **Shower Room