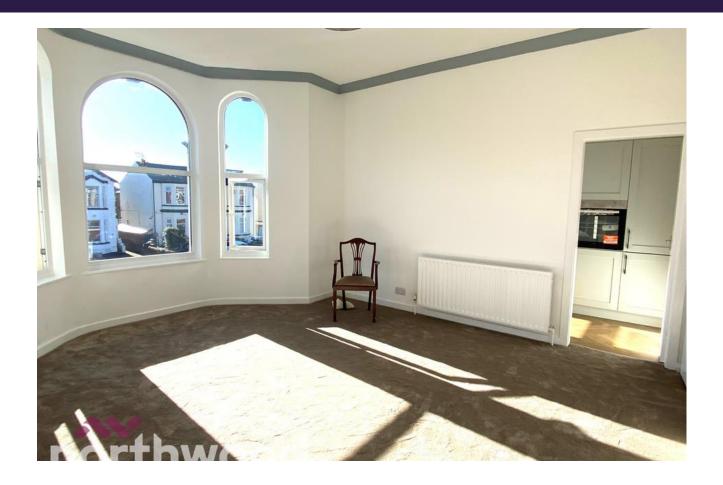

## **Living Room**

The reception room exudes a warm and welcoming atmosphere enhanced by a large bay window to the front aspect that floods the space with natural light.