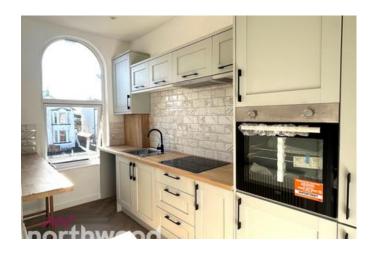

#### Kitchen

The kitchen has recently been re-fitted and is well-appointed with modern fixtures and fittings and a full range of integrated appliances such as oven, induction hob and fridge/freezer. Whilst plumbing and space is available for a washing machine.