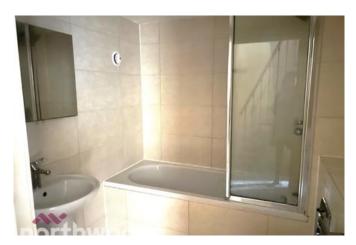

#### **Bathroom**

A modern bathroom comprises a paneled bath with shower over, a pedestal sink and WC. Finished with fully tiled walls, ladder towel radiator and ceiling spotlights.