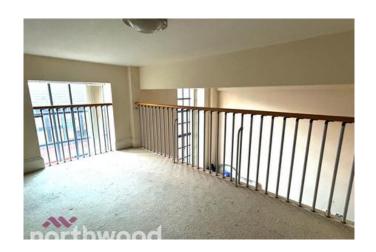

The apartment itself is well presented and neutrally decorated throughout, briefly comprising an open plan living/ kitchen, family bathroom, 2 double bedrooms one of which with its own En-suite shower room. The apartment also benefits from a generous size mezzanine area, accessed via a wooden staircase and offering an ideal office or entertainment space, adding to the versatility of the property.

The complex is sleek and modern with a light and bright feel provided by floor to ceiling windows and benefits from wide staircases and lift access.

## Front Door & Entrance

Entering via a wooden front door and into entrance hall which provides access to all rooms including the versatile mezzanine level.