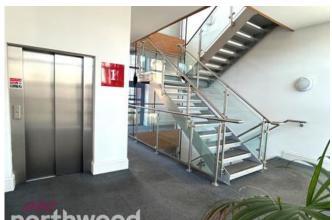

The complex is sleek and modern with a light and bright feel provided by floor to ceiling windows and benefits from wide staircases and lift access.

## Communal Entrance

The property is accessed via a secure intercom system with both lift and stair access, ensuring ease and security.

# Complex & External

The complex is sleek and modern with a light and bright feel provided by floor to ceiling windows and has wide staircases and lift access. Very secure with digital intercom system and key code and key fob entrance.