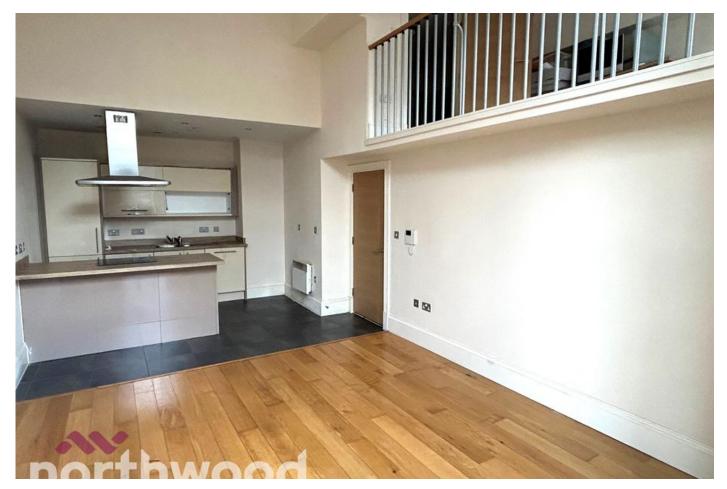

The apartment itself is well presented and neutrally decorated throughout, briefly comprising an open plan living/ kitchen, family bathroom, 2 double bedrooms one of which with its own En-suite shower room. The apartment also benefits from a generous size mezzanine area, accessed via a wooden staircase and offering an ideal office or entertainment space, adding to the versatility of the property.

# Living/Kitchen

The fitted dining kitchen boasts an array of wall and base units all designed with a modern aesthetic and including a range of integrated appliances along with a island breakfast bar opening the space to the living/dining area. This boasts high ceilings and a large floor to ceiling to window.