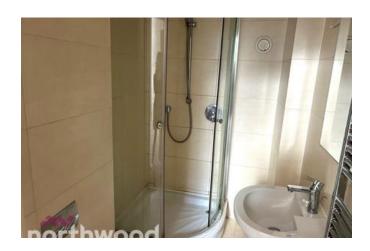

# **En-Suite**

A modern en-suite comprises a corner shower cabinet, a pedestal sink and WC. Finished with fully tiled walls, ladder towel radiator and ceiling spotlights.