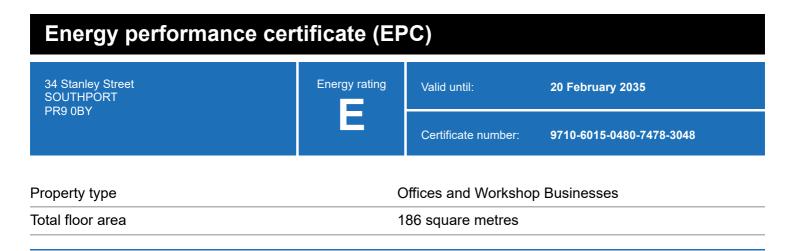

### **Energy rating and score**

This property's energy rating is E.

Properties get a rating from A+ (best) to G (worst) and a score.

The better the rating and score, the lower your property's carbon emissions are likely to be.