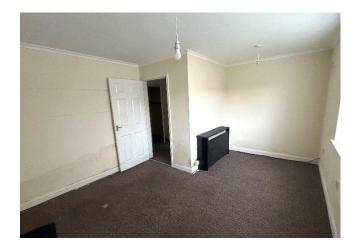

### Front Door & Living Room 4.18m x 2.67m

Composite front door entering directly into the living room with a window to the front aspect.