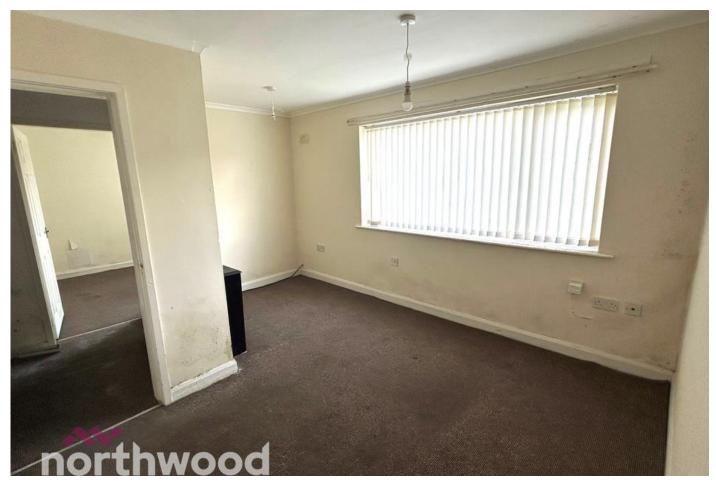

### Front Door & Living Room 4.18m x 2.67m

Composite front door entering directly into the living room with a window to the front aspect.