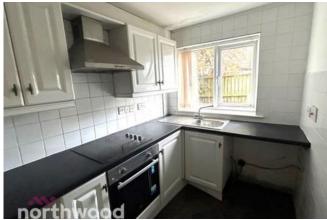

#### Kitchen 1.86m x 2.87m

Window to side aspect. Range of fitted units with stainless steel sink and drainer, integrated oven and hob and space for appliances.