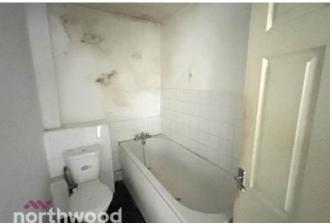

#### Bathroom 2.49m x 1.53m

Three-piece suite comprising WC, bath and pedestal sink unit.