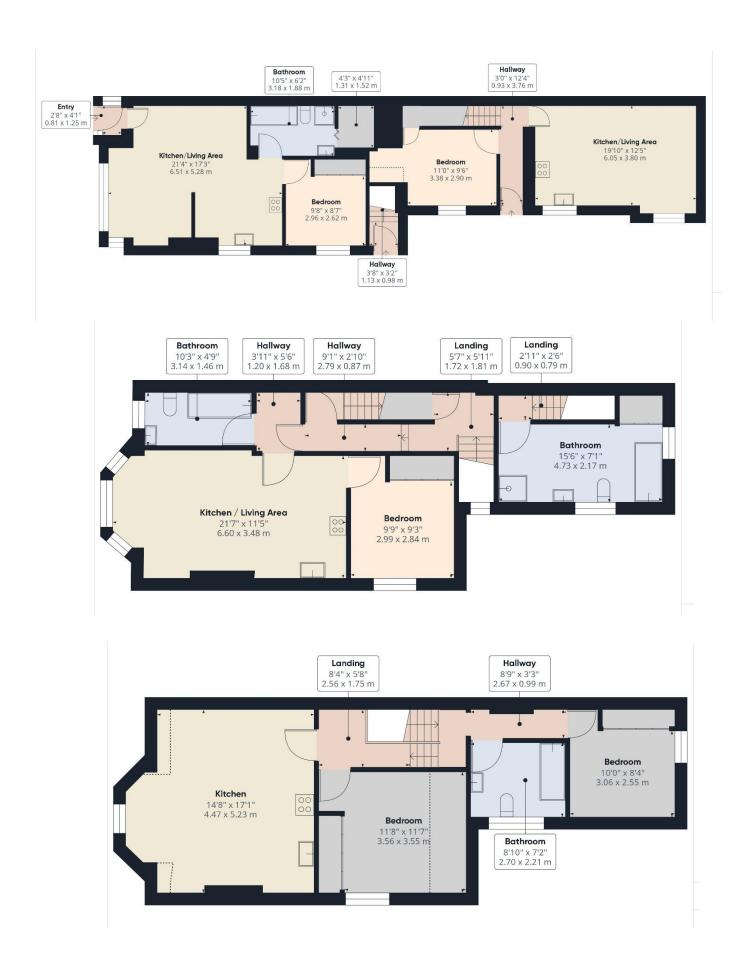

#### 57 Manchester Road

Living Room/Kitchen - 6.51m x 6.28m Bedroom - 2.96m x 2.62m Bathroom - 3.18m x 1.88m

### 1a Marlborough Gardens

Living Room/ Kitchen - 6.60m x 3.48m Bedroom - 2.99m x 2.84m Bathroom - 3.14 x 1.46

#### 1b Marlborough Gardens

Living Room/ Kitchen - 4.47m x 5.23m Bedroom - 3.56m x 3.55m Bathroom - 2.70m x 2.21m Bedroom - 3.06m x 2.55m

## 1c Marlborough Gardens

Living Room - 6.05m x 3.80m Bedroom - 3.38m x 2.90m Bathroom - 4.73m x 2.17m