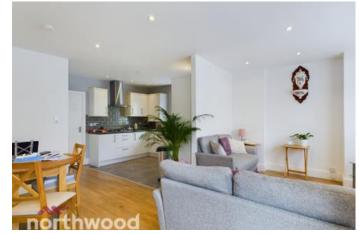

**1C Marlborough gardens** is positioned at the rear of the building and has the added benefit of being accessed via its own private entrance. Accommodation inside is well presented and well kept, comprising an open plan kitchen/living room, bedroom with storage area off and a staircase leading to a large bathroom suite complete with built in storage, a separate bath and shower cubicle. Current rent: £600pcm

## 1c Marlborough Gardens

Living Room - 6.05m x 3.80m Bedroom - 3.38m x 2.90m Bathroom - 4.73m x 2.17m