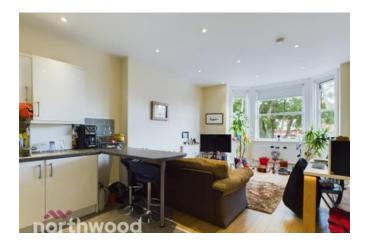

**57 Manchester Road** is the first flat and positioned at the front of the building. The ground floor, 1 bedroom accommodation is accessed via its own private entrance and comprises an open plan living/kitchen area, bedroom, full 4-piece bathroom and large walk in storage room. The apartment is tastefully decorated and finished with laminate flooring, tiled flooring and ceiling spotlights. The kitchen is modern and features fully integrated appliances. Current tenant has been here for 1 year and keen to stay, creating an excellent investment opportunity for the prospective buyer. Current rent: £625pcm

**1A Marlborough Gardens** is positioned above the first mentioned flat. This is a first floor, 1 bedroom apartment, accessed via a UPVC door on the side of the building. Accommodation includes an entry phone system with an open plan living room/kitchen with large bay window to the front aspect, bedroom with built in wardrobes and bathroom. All rooms are nicely presented and maintained to a good standard. The kitchen is finished with gloss cabinets, fully integrated appliances and black worktops which extends into a breakfast bar and opening the space into a bright and light living area. Current rent: £595pcm

**1B Marlborough Gardens** is on the top floor off the building and the largest of all the apartments. This is a multi-level flat and includes an entry phone system. Accommodation comprises a large kitchen/living room with large window to the front aspect, master bedroom with fitted wardrobes, a further double bedroom also with fitted wardrobes and a family bathroom. This flat has recently been redecorated and finished to a high standard. Current rent: £765pcm

**1C Marlborough gardens** is positioned at the rear of the building and has the added benefit of being accessed via its own private entrance. Accommodation inside is well presented and well kept, comprising an open plan kitchen/living room, bedroom with storage area off and a staircase leading to a large bathroom suite complete with built in storage, a separate bath and shower cubicle. Current rent: £600pcm