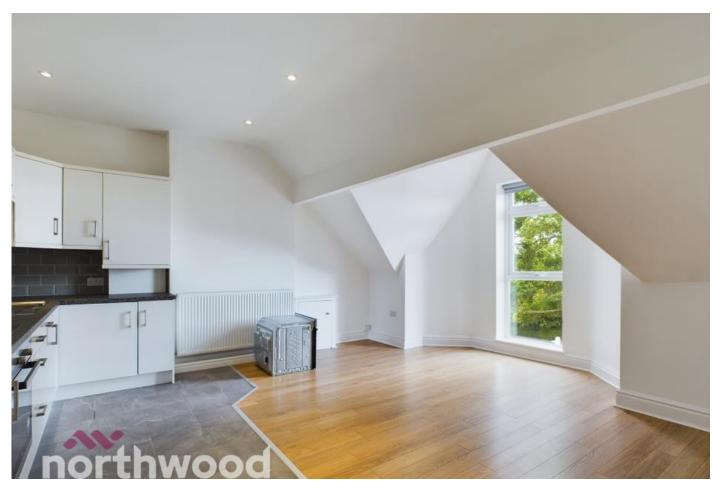

**1B Marlborough Gardens** is on the top floor off the building and the largest of all the apartments. This is a multi-level flat and includes an entry phone system. Accommodation comprises a large kitchen/living room with large window to the front aspect, master bedroom with fitted wardrobes, a further double bedroom also with fitted wardrobes and a family bathroom. This flat has recently been redecorated and finished to a high standard. Current rent: £765pcm

#### 1b Marlborough Gardens

Living Room/ Kitchen - 4.47m x 5.23m Bedroom - 3.56m x 3.55m Bathroom - 2.70m x 2.21m Bedroom - 3.06m x 2.55m