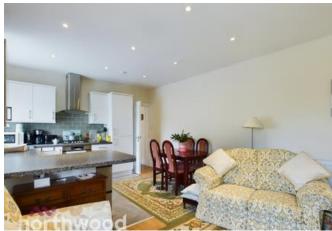

**1A Marlborough Gardens** is positioned above the first mentioned flat. This is a first floor, 1 bedroom apartment, accessed via a UPVC door on the side of the building. Accommodation includes an entry phone system with an open plan living room/kitchen with large bay window to the front aspect, bedroom with built in wardrobes and bathroom. All rooms are nicely presented and maintained to a good standard. The kitchen is finished with gloss cabinets, fully integrated appliances and black worktops which extends into a breakfast bar and opening the space into a bright and light living area. Current rent: £595pcm

### 1a Marlborough Gardens

Living Room/ Kitchen - 6.60m x 3.48m Bedroom - 2.99m x 2.84m Bathroom - 3.14 x 1.46