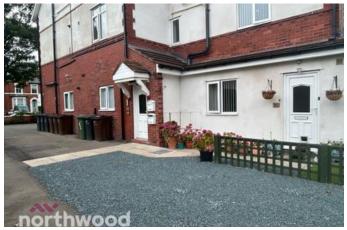

Total Monthly Income: £2,585

Total Annual Income: £31,020 giving this investment a yield in excess of 9%

Externally the building is set back from the road and has a large driveway/carpark at the front of the building giving each flat its own parking spot. This area is fully tarmacked and gives great curb appeal. Marlborough gardens is a private road running along the side of the building and has a small communal yard area giving outside garden space to the flats. Overall, this is a ready to go investment opportunity with all flats being fully let out and well kept by the respective tenants. Current vendor/ Landlord has re-fitted and re-decorated throughout his ownership and always ensured the building and all flats to be well kept.