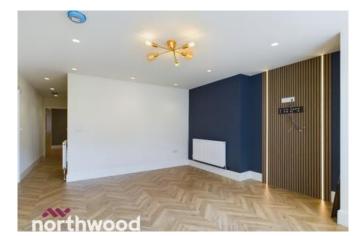

#### Living Room 4.34m x 4.39m

Large windows to the front aspect and filling the room with plenty of naturel light. Decorated with neutral colours, ceiling spotlights, wall lights and stylish slat paneled wall. Herringbone floor carries through from the living room and down an open hallway which provides access to all further rooms.