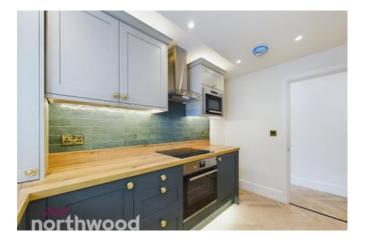

Inside the flat comprises of a living room, kitchen, bathroom and 2 bedrooms. The kitchen is finished with modern and contemporary shaker style cabinets with full range of integrated appliances included. The bathroom again is finished to the highest of standards with a new 3-piece suite.

#### Kitchen 1.91m x 3.41m

Window to the side aspect. Modern shaker style cabinets with high end integrated appliances such as oven, induction hob, extractor and microwave. Plumbing and space for washing machine and fridge/freezer. Ceiling spotlights.