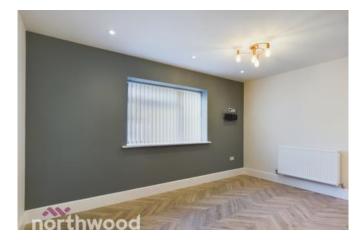

#### Living Room 4.34m x 4.39m

Large windows to the front aspect and filling the room with plenty of naturel light. Decorated with neutral colours, ceiling spotlights, wall lights and stylish slat paneled wall. Herringbone floor carries through from the living room and down an open hallway which provides access to all further rooms.