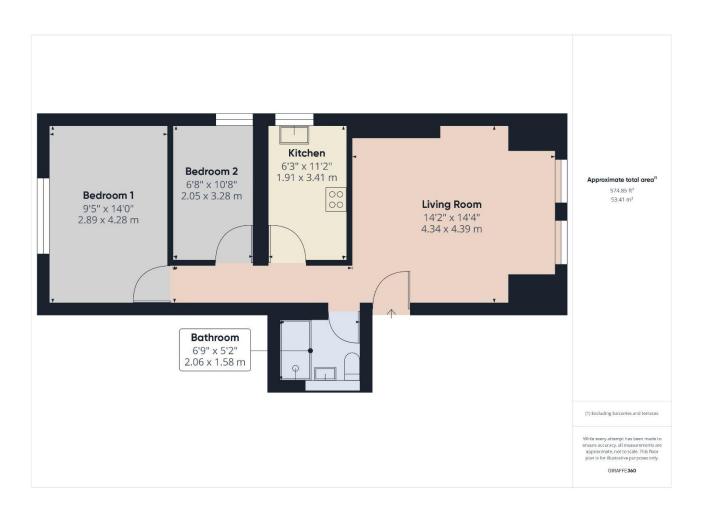

Inside the flat comprises of a living room, kitchen, bathroom and 2 bedrooms. The kitchen is finished with modern and contemporary shaker style cabinets with full range of integrated appliances included. The bathroom again is finished to the highest of standards with a new 3-piece suite.

#### Living Room 4.34m x 4.39m

Large windows to the front aspect and filling the room with plenty of naturel light. Decorated with neutral colours, ceiling spotlights, wall lights and stylish slat paneled wall. Herringbone floor carries through from the living room and down an open hallway which provides access to all further rooms.

#### Kitchen 1.91m x 3.41m

Window to the side aspect. Modern shaker style cabinets with high end integrated appliances such as oven, induction hob, extractor and microwave. Plumbing and space for washing machine and fridge/freezer. Ceiling spotlights.

#### Bedroom 1 2.89m x 4.28m

Window to rear aspect. Generously sized master bedroom, finished with feature slat paneled wall, wall lights and herringbone floor. Wall Mounted Tv point.

#### Bedroom 2 2.05m x 3.28m

Window to side aspect. Neutrally decorated with herringbone floor and wall mounted TV point.

#### Bathroom 2.06m x 1.58m

Beautifully finished bathroom suite with WC, pedestal sink unit and walk in shower with fitted inset shelf and glass screen. Fully tiled walls, tiled floor and chrome ladder radiator.