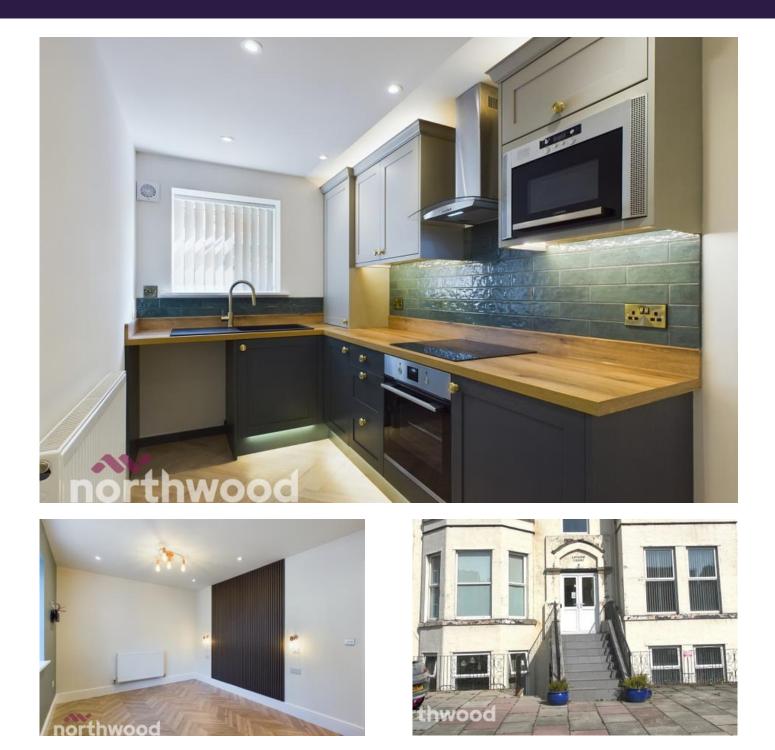

Inside the flat comprises of a living room, kitchen, bathroom and 2 bedrooms. The kitchen is finished with modern and contemporary shaker style cabinets with full range of integrated appliances included. The bathroom again is finished to the highest of standards with a new 3-piece suite.

#### Kitchen 1.91m x 3.41m

Window to the side aspect. Modern shaker style cabinets with high end integrated appliances such as oven, induction hob, extractor and microwave. Plumbing and space for washing machine and fridge/freezer. Ceiling spotlights.