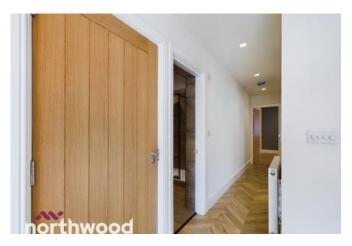

### Entrance

The flat is entered through a solid Oak door and straight into the living area.

#### Living Room 4.34m x 4.39m

Large windows to the front aspect and filling the room with plenty of naturel light. Decorated with neutral colours, ceiling spotlights, wall lights and stylish slat paneled wall. Herringbone floor carries through from the living room and down an open hallway which provides access to all further rooms.