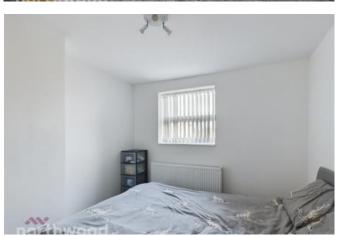

## Bedroom 1 3.90m x 3.31m (12'10" x 10'11")

A good-size double bedroom with carpeted flooring and window to the front aspect.

#### Bedroom 2 3.01m x 2.67m (9'11" x 8'10")

The second double sized bedroom with carpeted flooring and window to the rear aspect.