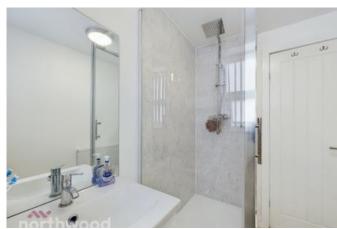

# Bathroom 2.06m x 1.52m (6'10" x 5'0")

A modern 3-piece suite comprising a push-button WC, vanity sink unit with mirror, shower cubicle with modern paneling and glass screen.