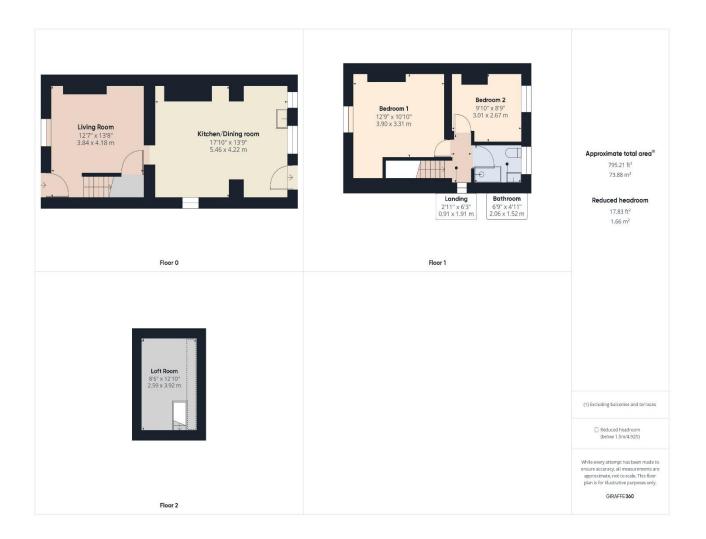

Internally, the property briefly comprises of; lounge, kitchen-diner on the ground floor. On the first floor are two double bedrooms and a 3-piece modern bathroom with loft hatch on the landing. The loft has also been fully floored and decorated with a sky light window.

# Lounge 3.84m x 4.18m (12'7" x 13'8")

A modern, bright lounge with window to the front aspect and an opening through to the kitchen-diner.

#### Kitchen-Diner 5.46m x 4.22m (17'11" x 13'10")

Through from the lounge is a good size open plan, kitchen-diner. The dining area is fitted with new carpet and a window to the side aspect. The kitchen is finished with grey, modern units and wooden worktop incorporating; single electric oven with 4 ring electric hob, stainless steel drainer sink, integrated washing machine and tiled floors with window to the rear aspect. External door opening into the garden.

## First Floor Landing 0.91m x 1.91m (3'0" x 6'4")

Carpeted flooring with window to the side aspect, doors leading to the 2 double bedrooms and the bathroom. There is a hatch access to the loft with integrated ladder.

## Bedroom 1 3.90m x 3.31m (12'10" x 10'11")

A good-size double bedroom with carpeted flooring and window to the front aspect.

#### Bedroom 2 3.01m x 2.67m (9'11" x 8'10")

The second double sized bedroom with carpeted flooring and window to the rear aspect.

# Bathroom 2.06m x 1.52m (6'10" x 5'0")

A modern 3-piece suite comprising a push-button WC, vanity sink unit with mirror, shower cubicle with modern paneling and glass screen.