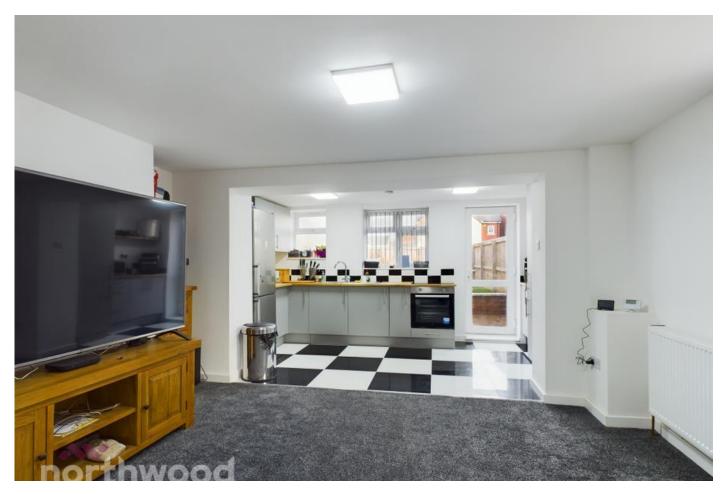

#### Kitchen-Diner 5.46m x 4.22m (17'11" x 13'10")

Through from the lounge is a good size open plan, kitchen-diner. The dining area is fitted with new carpet and a window to the side aspect. The kitchen is finished with grey, modern units and wooden worktop incorporating; single electric oven with 4 ring electric hob, stainless steel drainer sink, integrated washing machine and tiled floors with window to the rear aspect. External door opening into the garden.