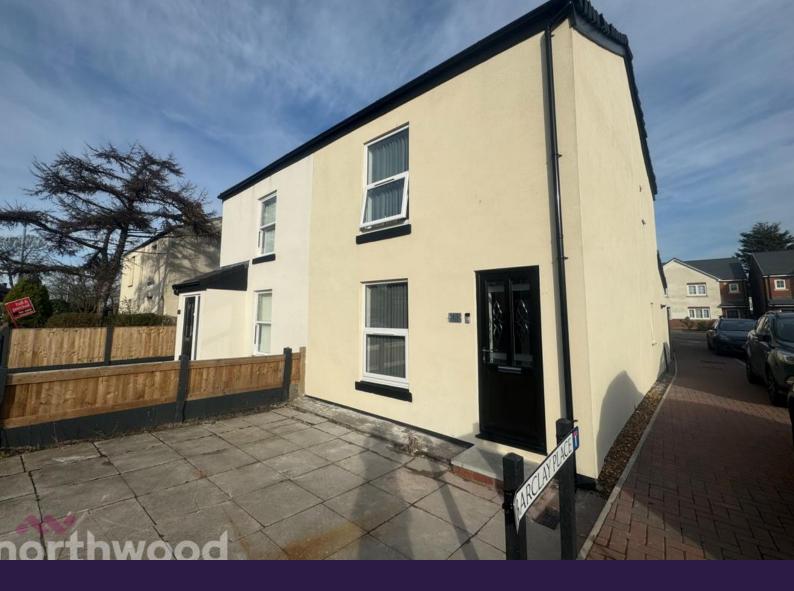

Norwood Road, Southport

Externally, to the front aspect is a paved driveway providing off-street parking and to the rear is a paved patio which steps up to the lawned garden with additional patio area to the rear of the garden.

#### External

To the front is a fully paved driveway providing off-street parking leading to the front door. To the rear is a paved patio which steps up to the lawned garden with additional patio area to the far end.