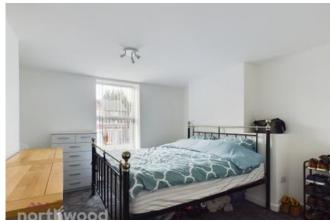

## Bedroom 1 3.90m x 3.31m (12'10" x 10'11")

A good-size double bedroom with carpeted flooring and window to the front aspect.

#### Bedroom 2 3.01m x 2.67m (9'11" x 8'10")

The second double sized bedroom with carpeted flooring and window to the rear aspect.