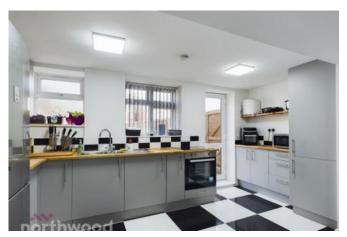

#### Kitchen-Diner 5.46m x 4.22m (17'11" x 13'10")

Through from the lounge is a good size open plan, kitchen-diner. The dining area is fitted with new carpet and a window to the side aspect. The kitchen is finished with grey, modern units and wooden worktop incorporating; single electric oven with 4 ring electric hob, stainless steel drainer sink, integrated washing machine and tiled floors with window to the rear aspect. External door opening into the garden.