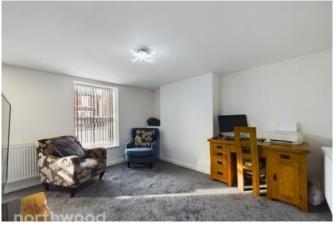

# Lounge 3.84m x 4.18m (12'7" x 13'8")

A modern, bright lounge with window to the front aspect and an opening through to the kitchen-diner.