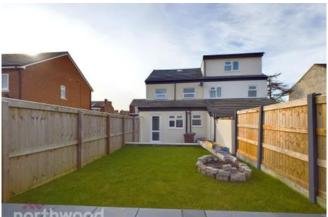

Externally, to the front aspect is a paved driveway providing off-street parking and to the rear is a paved patio which steps up to the lawned garden with additional patio area to the rear of the garden.

#### External

To the front is a fully paved driveway providing off-street parking leading to the front door. To the rear is a paved patio which steps up to the lawned garden with additional patio area to the far end.