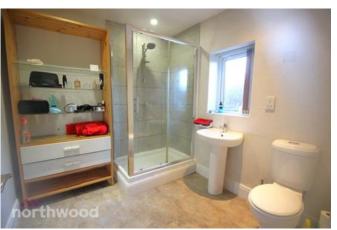

### En-Suite 2.50m x 2.33m (8'2" x 7'7")

The three-piece en-suite comprises of; shower cubicle, pedestal sink unit and WC. Finished with fully tiled walls and an obscured window to the rear aspect.