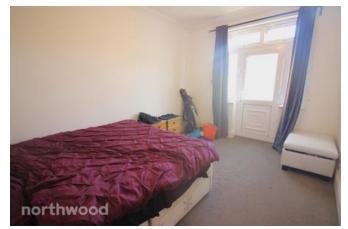

#### Bedroom 1 3.04m x 4.12m (10'0" x 13'6")

The master bedroom benefits from a walk-in wardrobe with plentiful space and an en-suite shower room. Additionally there are French doors to the rear aspect which open out to the communal lawned garden.

### Bedroom 2 5.35m x 2.66m (17'7" x 8'8")

Double bedroom with window to the rear aspect.