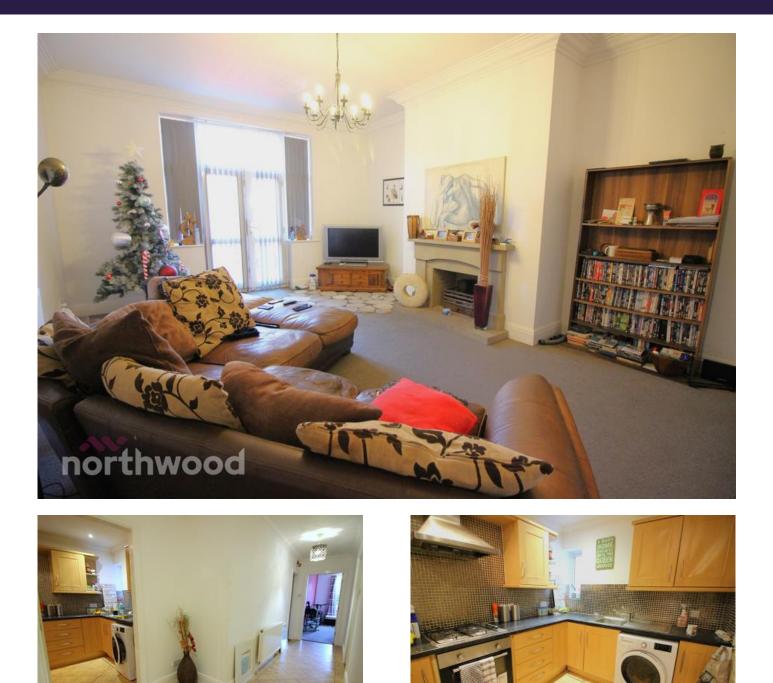

## Lounge 4.49m x 6.16m (14'8" x 20'2")

The spacious lounge offers a great living area, with French doors opening to the front exterior of the building, providing a private entrance to the apartment.

## Kitchen 2.37m x 3.57m (7'10" x 11'8")

A good range of cabinet units, incorporate; electric single oven, gas hob with extractor hood over, stainless steel drainer sink unit, plumbing for washing machine and space for free-standing fridge-freezer. Further features tiled flooring, part-tiled walls and a window to the rear aspect.