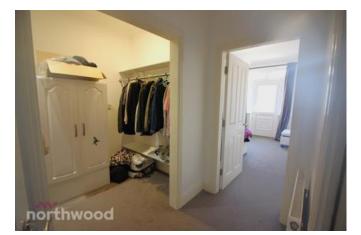

#### Bedroom 1 3.04m x 4.12m (10'0" x 13'6")

The master bedroom benefits from a walk-in wardrobe with plentiful space and an en-suite shower room. Additionally there are French doors to the rear aspect which open out to the communal lawned garden.