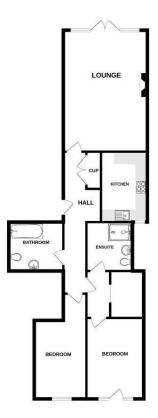

Situated on the ground of this modern and well-maintained development, the apartment is easily accessible and offers a great prospect to those looking to downsize or relocate!

Internally the property briefly comprises of; entrance hallway, lounge, kitchen, master bedroom with en-suite and walk-in wardrobe, second double bedroom and a family bathroom.

GROUND FLOOR 964 sq.ft. (89.6 sq.m.) approx.

Northwood Southport and Ormskirk

01704 545 657 southport@northwooduk.com