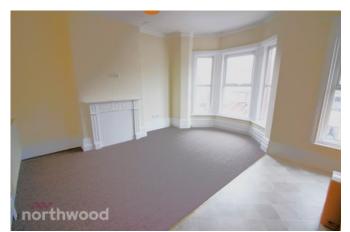

# Flat 2

First floor two bedroom flat. Briefly comprises of: Lounge-Kitchen (4.99m x 4.92) Bedroom 1 (3.14m x 2.72m) Bedroom 2 (2.07m x 4.15m) Bathroom (1.71m x 1.92m)

Current Rent: £625 pcm EPC: C

### Flat 3

Second floor two bedroom flat. Briefly comprises of: Lounge-Kitchen (4.94m x 4.18m) Bedroom 1 (3.03m x 3.90m) Bedroom 2 (3.14m x 2.40m) Bathroom (2.20m x 2.05m)

Current Rent: £550 pcm EPC: C