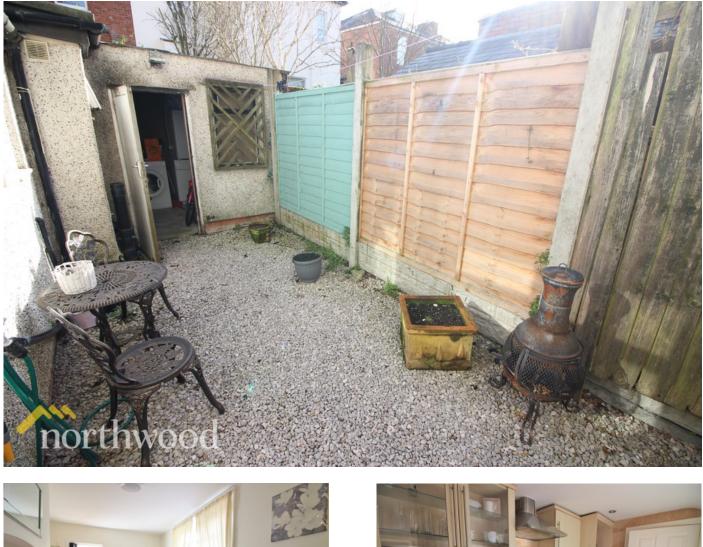

This traditional mid-terrace property has been converted to form three apartments, each occupying their own floor, with the ground floor flat benefitting from its own private courtyard garden. A driveway to the front provides off-street parking for residents.

#### Flat 1

Ground floor two bedroom flat with private access to an enclosed courtyard and outbuilding. Briefly comprises of: Lounge (3.00m x 4.65m) Kitchen (1.95m x 3.21m) Bedroom 1 (3.69m x 5.20m) Bedroom 2 (3.03m x 3.01m) Bathroom