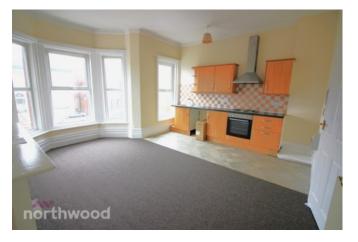

# Flat 2

First floor two bedroom flat. Briefly comprises of: Lounge-Kitchen (4.99m x 4.92) Bedroom 1 (3.14m x 2.72m) Bedroom 2 (2.07m x 4.15m) Bathroom (1.71m x 1.92m)

Current Rent: £625 pcm EPC: C

### Flat 3

Second floor two bedroom flat. Briefly comprises of: Lounge-Kitchen (4.94m x 4.18m) Bedroom 1 (3.03m x 3.90m) Bedroom 2 (3.14m x 2.40m) Bathroom (2.20m x 2.05m)

Current Rent: £550 pcm EPC: C