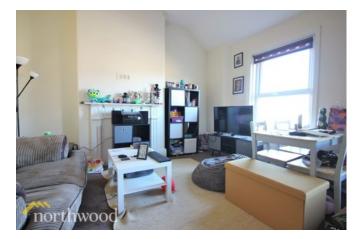

# Flat 2

First floor two bedroom flat. Briefly comprises of: Lounge-Kitchen (4.99m x 4.92) Bedroom 1 (3.14m x 2.72m) Bedroom 2 (2.07m x 4.15m) Bathroom (1.71m x 1.92m)

Current Rent: £625 pcm EPC: C

### Flat 3

Second floor two bedroom flat. Briefly comprises of: Lounge-Kitchen (4.94m x 4.18m) Bedroom 1 (3.03m x 3.90m) Bedroom 2 (3.14m x 2.40m) Bathroom (2.20m x 2.05m)

Current Rent: £550 pcm EPC: C