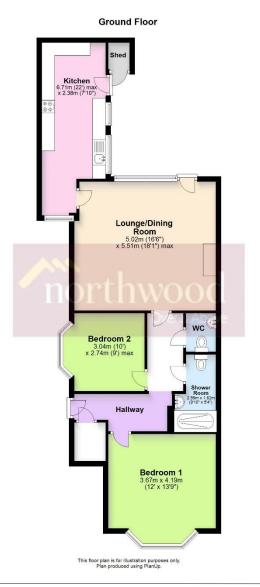

Internally the property briefly comprises of; entrance hall, lounge-diner, kitchen, shower room, WC and two double bedrooms. Externally the property benefits from off-street parking to the front and a private well-enclosed courtyard garden to the rear.

#### Lounge

5.02m x 5.51m (16.5ft x 18.1ft)

Spacious lounge-diner which has retained the impressive high ceiling with traditional coving. A large window to the rear aspect allows natural light to flood in, with a door opening onto the private garden.

#### Kitchen

6.71m x 2.38m (22ft x 7.8ft)

Stylish modern galley kitchen, with an excellent range of gloss cabinet units, incorporating; raised electric double oven, 5-ring gas hob with extractor over, 1 1/2 bowl stainless steel sink with plumbing for a dishwasher, washing machine and dryer. Naturally bright with a window to the front aspect as well as two windows and an external door to the side aspect, overlooking the courtyard garden.

#### Bedroom 1

3.67m x 4.19m (12ft x 13.7ft)

Well-sized double bedroom with bay window to the front aspect.

#### Bedroom 2

3.04m x 2.74m (10ft x 9ft)

Double bedroom with bay window to the side aspect.

#### **Shower Room**

2.99m x 1.62m (9.8ft x 5.3ft)

Modern three-piece shower room, comprising of; walk-in shower cubicle, pedestal sink unit and WC.

#### WC

Adjoining the shower room is an additional WC with sink; ideal for guests!