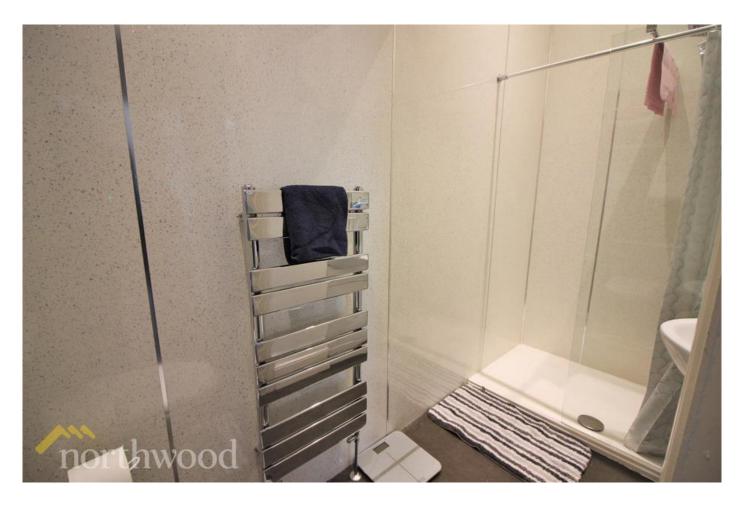

#### **Shower Room**

2.99m x 1.62m (9.8ft x 5.3ft)

Modern three-piece shower room, comprising of; walk-in shower cubicle, pedestal sink unit and WC.