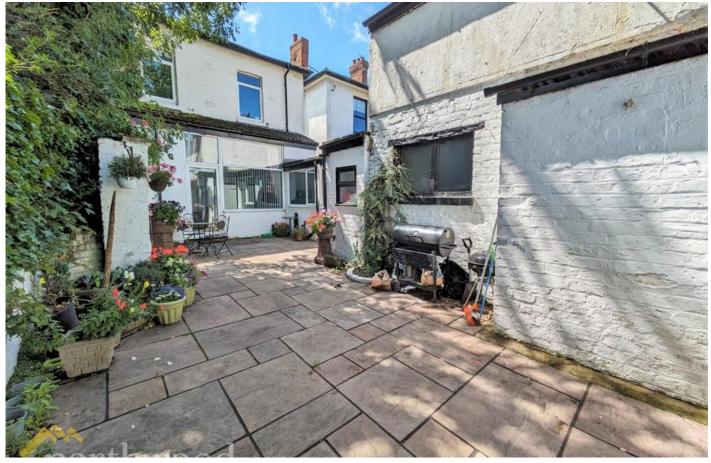

Internally the property briefly comprises of; entrance hall, lounge-diner, kitchen, shower room, WC and two double bedrooms. Externally the property benefits from off-street parking to the front and a private well-enclosed courtyard garden to the rear.

#### Lounge

5.02m x 5.51m (16.5ft x 18.1ft)

Spacious lounge-diner which has retained the impressive high ceiling with traditional coving. A large window to the rear aspect allows natural light to flood in, with a door opening onto the private garden.

#### External

To the front aspect, the property enjoys shared access to a gravel driveway providing off-street parking. To the rear is a private courtyard garden, fully paved and superbly well enclosed with access from both the Kitchen and Lounge.