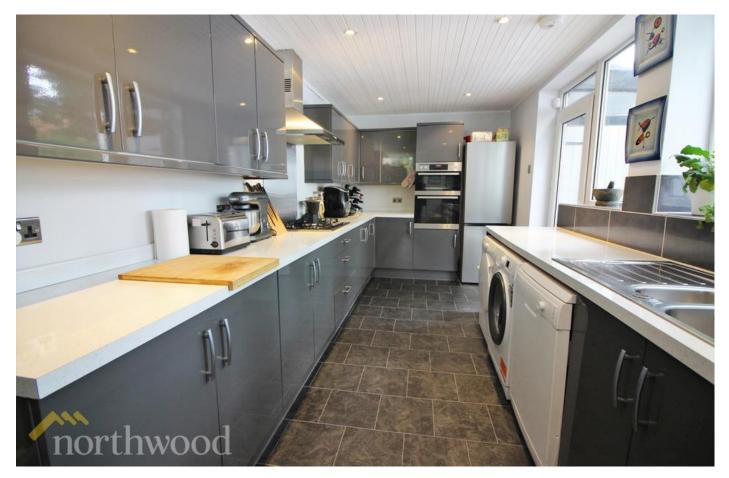

#### Kitchen

6.71m x 2.38m (22ft x 7.8ft)

Stylish modern galley kitchen, with an excellent range of gloss cabinet units, incorporating; raised electric double oven, 5-ring gas hob with extractor over, 1 1/2 bowl stainless steel sink with plumbing for a dishwasher, washing machine and dryer. Naturally bright with a window to the front aspect as well as two windows and an external door to the side aspect, overlooking the courtyard garden.