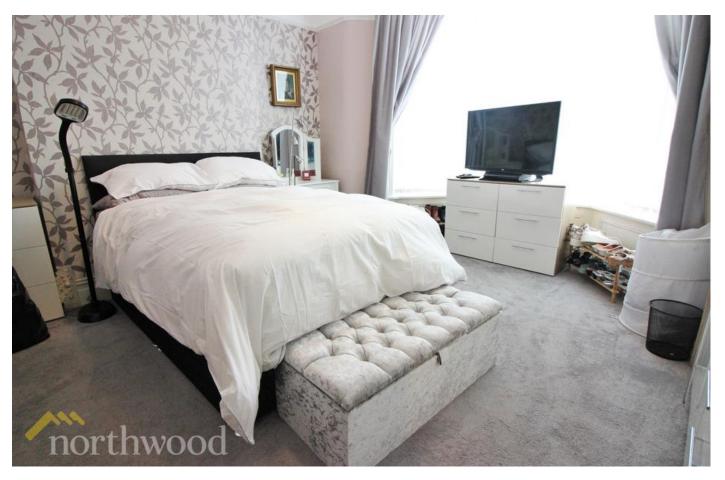

#### Bedroom 1

3.67m x 4.19m (12ft x 13.7ft)

Well-sized double bedroom with bay window to the front aspect.

#### Bedroom 2

3.04m x 2.74m (10ft x 9ft)

Double bedroom with bay window to the side aspect.