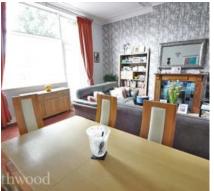

#### Lounge

5.02m x 5.51m (16.5ft x 18.1ft)

Spacious lounge-diner which has retained the impressive high ceiling with traditional coving. A large window to the rear aspect allows natural light to flood in, with a door opening onto the private garden.