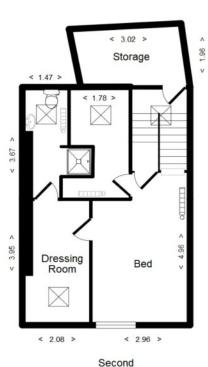

The second floor is currently laid out as either 2/3 bedrooms or a possible self contained floor with one room being a sitting room with a three piece en-suite shower room with a thermostatic shower room.