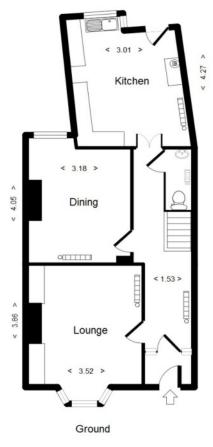

#### **Accommodation**

Well proportioned three story accommodation benefits from gas central heating, uPVC double glazing, an enclosed rear yard, outside WC and integral Store.

The ground floor comprises entrance vestibule, entrance hall, cloaks/WC, lounge and dining room both with living flame gas fires, spacious breakfast kitchen with a wall mounted EcoTEC central heating boiler.

#### **Price**

£195,000

14 Middleton Road, Heysham, LA3 2QD

Total Area = 140.30 Sq. Metres

Viewing is strictly by appointment with the sole agents

The services, kitchen and sanitary ware, appliances and fittings have not been tested by the selling agents and purchasers should undertake their own investigations and survey. The agents endeavour to make their sales details are correct, however, purchasers and their conveyancers should make their own enquiries as to accuracy, especially where statements have not been verified. Please contact the agents before travelling any distance to view to check availability and confirm any point of particular importance.