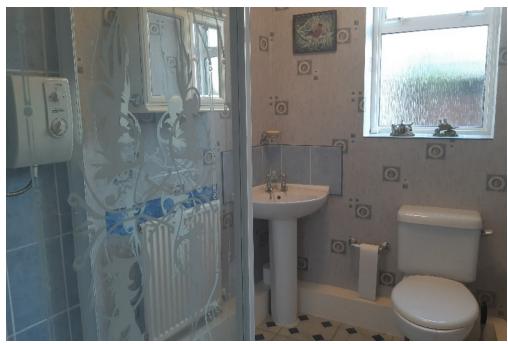

The split level first floor has three bedrooms with the spacious front double room having two built in double wardrobes and a three piece en-suite bathroom. There is also a three piece family shower room with shower cubicle and Aquatronic electric shower unit.

The second floor is currently laid out as either 2/3 bedrooms or a possible self contained floor with one room being a sitting room with a three piece en-suite shower room with a thermostatic shower room.