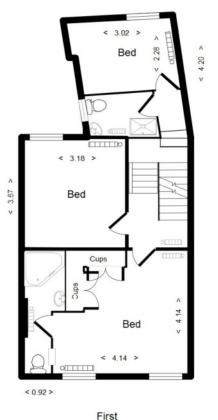

The split level first floor has three bedrooms with the spacious front double room having two built in double wardrobes and a three piece en-suite bathroom. There is also a three piece family shower room with shower cubicle and Aquatronic electric shower unit.