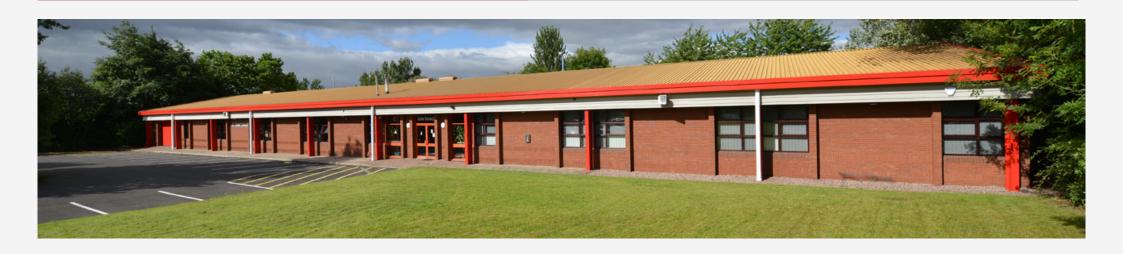

## Location

The property is situated on Faraday Road within Wavertree Technology Park and lies approximately 3 miles east of Liverpool city centre. The property is approximately 1 mile from the Rocket, the intersection of the M62/A5058 Queens Drive and A5047 Edge Lane.

# **Description**

Built circa 1990, the property is of steel portal frame construction and comprises of a detached modern office facility which is situated within a substantial site. Internally, the property has been subdivided to provide a range of open plan and private office areas, training and conference rooms. Additionally, there is a small workshop area with mezzanine storage above.

Externally, the site benefits from a generous amount of on-site car parking together with land for future expansion if required.