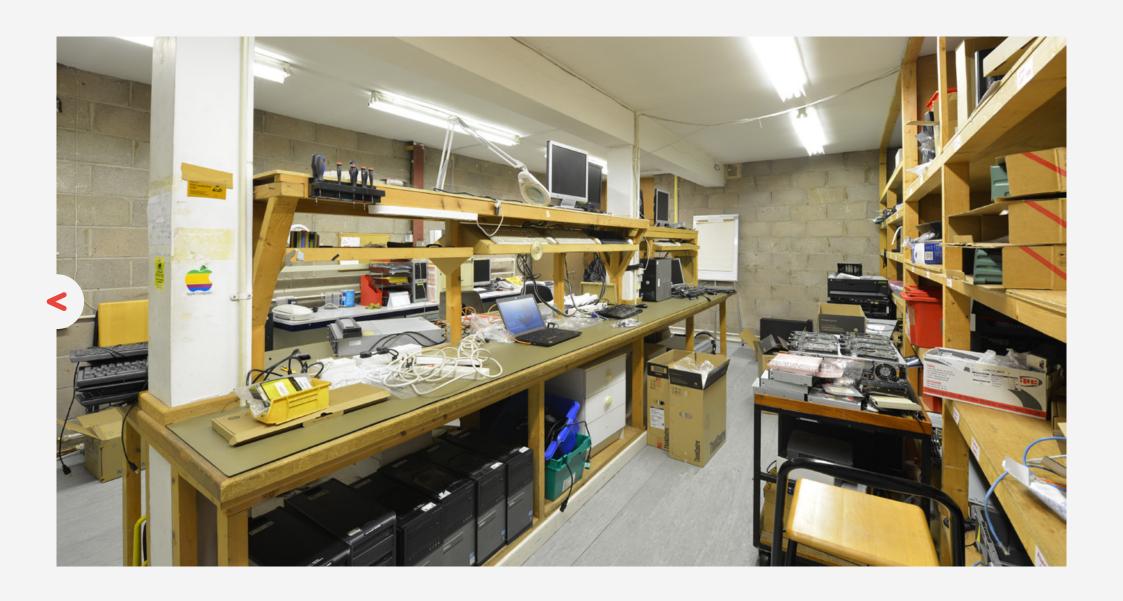

# **Description**

Built circa 1990, the property is of steel portal frame construction and comprises of a detached modern office facility which is situated within a substantial site. Internally, the property has been subdivided to provide a range of open plan and private office areas, training and conference rooms. Additionally, there is a small workshop area with mezzanine storage above.