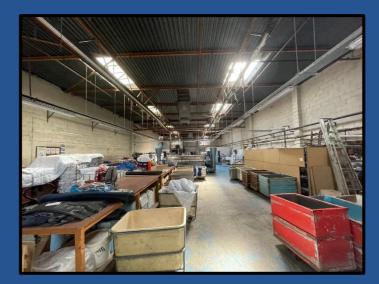

### Description

A mid terrace warehouse/workshop unit offering essentially clear internal space having a level concrete floor, breezeblock partition walls being arranged beneath a mono-pitched roof which incorporates approx. 10% translucent roof sheets. The unit has a minimum clearance height of 4.8 metres.

### Accommodation

**GIA** Approx

**8,851 sq ft (822.3 sq m**)