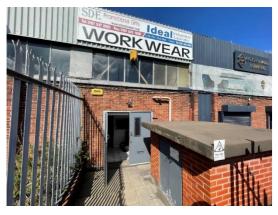

Vehicular access to the building is provided by a roller shutter door accessed from the rear of the property via a secondary entrance to Manor Works from Lees Road.