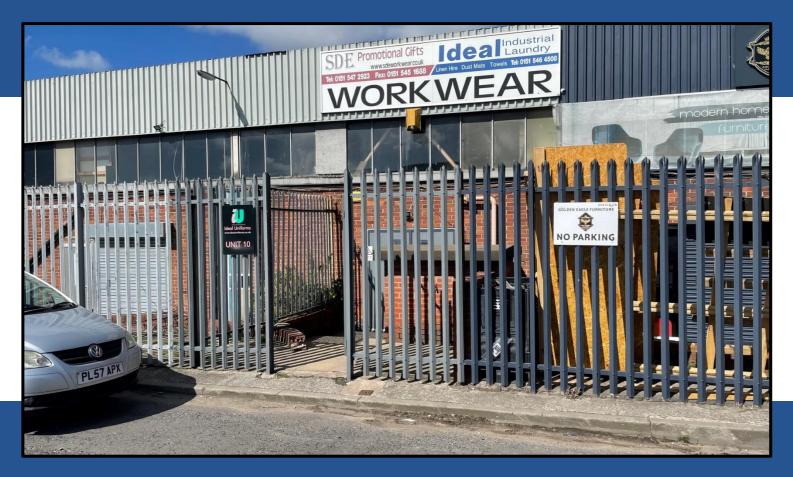

# Unit 10, Manor Works, Kirkby Bank Road, Knowsley L33 7SY

**8,851 sq ft** Area

**£25,250** Rates - RV

**C66** EPC

- Industrial workshop/warehouse
- Ancillary offices
- 4.8 metres to eaves

# Unit 10, Manor Works, Kirkby Bank Road, Knowsley L33 7SY

### Location

The premises are situated within Manor Works on Kirkby Bank Road within the established Kirkby Industrial Estate.

The East Lancashire Road (A580) forms the southern boundary of the Estate providing ready access to Liverpool city centre, approximately 7 miles to the west. In addition, junctions 4 and 5 of the M57 motorway are in close proximity.