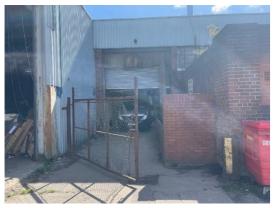

### Description

A mid terrace warehouse/workshop unit offering essentially clear internal space having a level concrete floor, breezeblock partition walls being arranged beneath a mono-pitched roof which incorporates approx. 10% translucent roof sheets. The unit has a minimum clearance height of 4.8 metres.

Vehicular access to the building is provided by a roller shutter door accessed from the rear of the property via a secondary entrance to Manor Works from Lees Road.