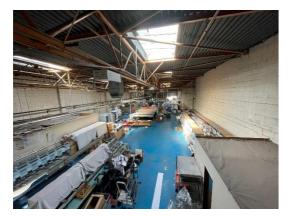

### Description

A mid terrace warehouse/workshop unit offering essentially clear internal space having a level concrete floor, breezeblock partition walls being arranged beneath a mono-pitched roof which incorporates approx. 10% translucent roof sheets. The unit has a minimum clearance height of 4.8 metres.

### Accommodation

**GIA** Approx

**8,851 sq ft (822.3 sq m**)