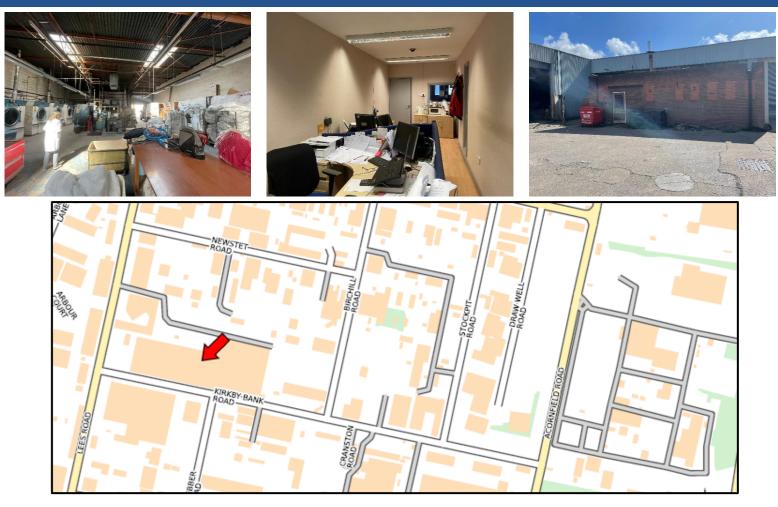

### Location

The premises are situated within Manor Works on Kirkby Bank Road within the established Kirkby Industrial Estate.

The East Lancashire Road (A580) forms the southern boundary of the Estate providing ready access to Liverpool city centre, approximately 7 miles to the west. In addition, junctions 4 and 5 of the M57 motorway are in close proximity.

### Description

A mid terrace warehouse/workshop unit offering essentially clear internal space having a level concrete floor, breezeblock partition walls being arranged beneath a mono-pitched roof which incorporates approx. 10% translucent roof sheets. The unit has a minimum clearance height of 4.8 metres.