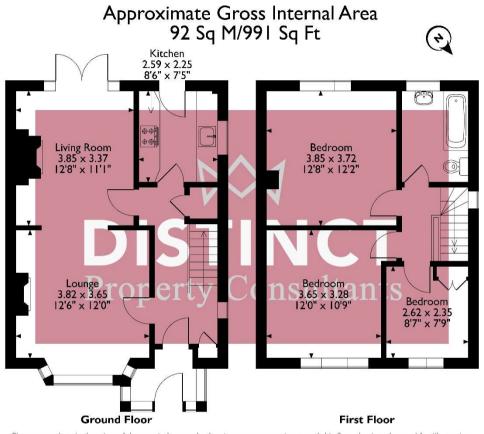

### EPC rating C

- 3 Bedrooms
- Living Room
- Dining Room
- Kitchen
- Bathroom
- Garden
- Front Garden
- Parking For 3 Cars
- Quiet Cul De Sac
- Convenient Location

The accommodation comprises of:

## **ENTRANCE HALL**

Welcoming hallway with stairs rising to the first floor and door leading into the living room.

## LIVING ROOM

Spacious room with carpeted flooring, a feature fireplace, and a double-glazed window to the front aspect. Open archway into the dining room.

#### **DINING ROOM**

Well-proportioned and elegant, with matching carpeted flooring, feature fireplace, and double-glazed French doors opening to the rear garden.

# **KITCHEN**

Fitted with a range of base and wall units, roll-edged work surfaces, 1½ bowl sink with mixer tap, and appliances including cooker, washing machine, and fridge/freezer. Double-glazed window to the side and door leading to the rear garden.

#### FIRST FLOOR LANDING

Access to three bedrooms and family bathroom.

#### **BEDROOM ONE**

Generous double bedroom with rear aspect double-glazed window, carpeted flooring, and fitted wardrobes, drawers, and bedside tables.

### **BEDROOM TWO**

Spacious double bedroom with front aspect double-glazed window and carpeted flooring

### **BEDROOM THREE**

Single bedroom with front aspect double-glazed window and carpeted flooring.

## **FAMILY BATHROOM**

Three-piece suite comprising panelled bath with shower and curtain, pedestal wash basin, and low-level WC. Part tiled with frosted double-glazed window to rear.

## **Outside**

To the front is a lawned garden with paved path to the door and parking for two vehicles on the driveway. The private rear garden includes a patio, lawn, mature shrubs, and side access. An additional off-road parking space is available at the rear.

Please note that the location of doors, windows and other items are approximate and this floorplan is to be used for illustrative purposes only. Unauthorized reproduction is prohibited.

Distinct Property Consultants is the seller's agent for this property. We always obtain detailed information from the seller to ensure the information provided is as accurate as possible however Your legal representative is legally responsible for ensuring any purchase agreement fully protects your position. Please inform us if you become aware of any information being inaccurate. Distinct Property Consultants have not tested any apparatus, equipment, fixtures, fittings, or services. It is the tenant (s)" interests to check their working condition. To comply with anti-money laundering regulations, buyers will be asked to provide proof of ID and proof of address as well as proof of funds. Distinct Property Consultants also offer Lettings and Property Management Service. If you are considering renting your property in order to purchase, are looking at buy to let or would like a free review of your current portfolio then please call us on the number shown above. We are an accredited by the UK leading professional body Propertymark ARLA and NAEA.