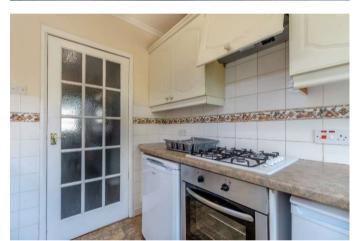

# **KITCHEN**

Fitted with a range of base and wall units, roll-edged work surfaces, 1½ bowl sink with mixer tap, and appliances including cooker, washing machine, and fridge/freezer. Double-glazed window to the side and door leading to the rear garden.