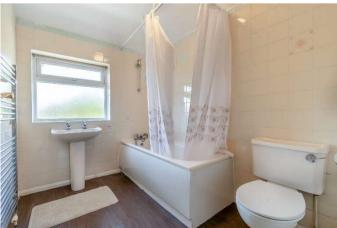

## **FAMILY BATHROOM**

Three-piece suite comprising panelled bath with shower and curtain, pedestal wash basin, and low-level WC. Part tiled with frosted double-glazed window to rear.