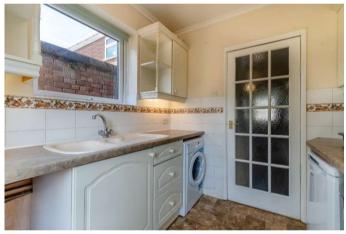

# **KITCHEN**

Fitted with a range of base and wall units, roll-edged work surfaces, 1½ bowl sink with mixer tap, and appliances including cooker, washing machine, and fridge/freezer. Double-glazed window to the side and door leading to the rear garden.