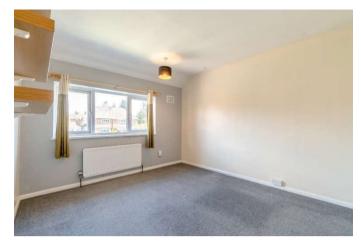

#### **BEDROOM ONE**

Generous double bedroom with rear aspect double-glazed window, carpeted flooring, and fitted wardrobes, drawers, and bedside tables.