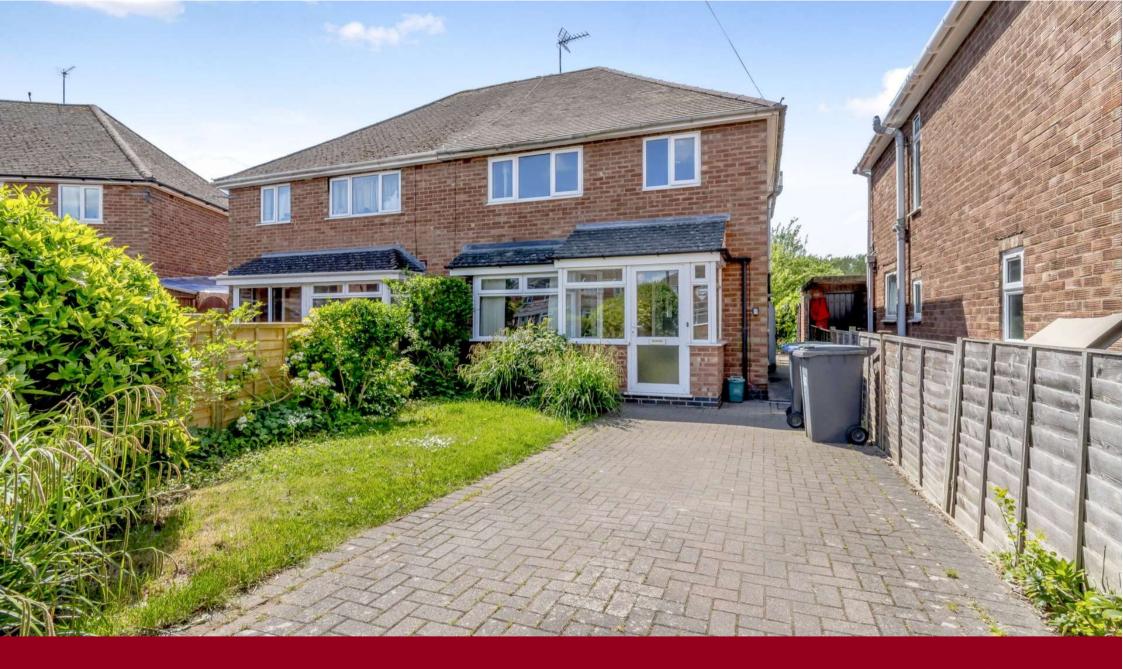

Burns Road | Leamington Spa Price £350,000

Three-bedroom semi-detached home in a quiet North Leamington cul-de-sac with private garden and off-road parking and with the opportunity to put own stamp on it.

## **Outside**

To the front is a lawned garden with paved path to the door and parking for two vehicles on the driveway. The private rear garden includes a patio, lawn, mature shrubs, and side access. An additional off-road parking space is available at the rear.

# Neighbourhood

Set in a quiet, well-maintained cul-de-sac with similar style family homes and minimal traffic—ideal for those seeking peace and a sense of community