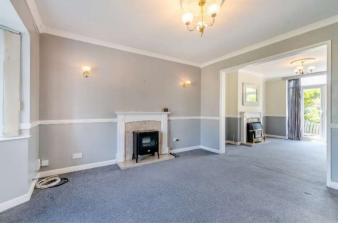

## LIVING ROOM

Spacious room with carpeted flooring, a feature fireplace, and a double-glazed window to the front aspect. Open archway into the dining room.

#### **DINING ROOM**

Well-proportioned and elegant, with matching carpeted flooring, feature fireplace, and double-glazed French doors opening to the rear garden.