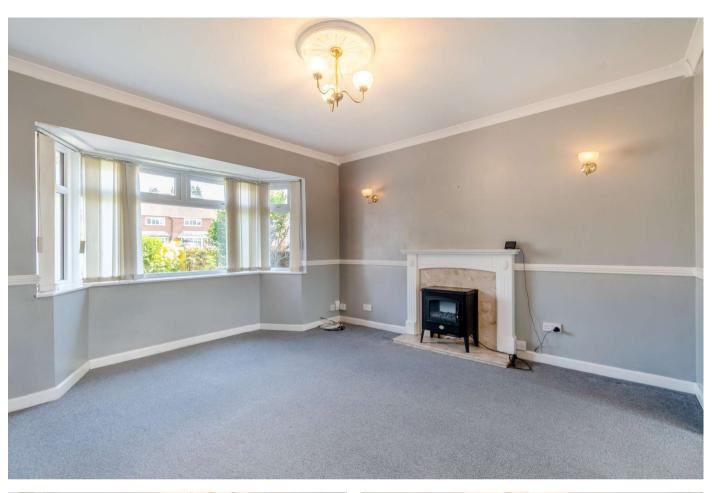

## LIVING ROOM

Spacious room with carpeted flooring, a feature fireplace, and a double-glazed window to the front aspect. Open archway into the dining room.