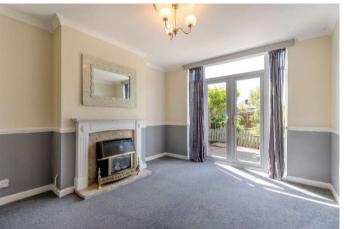

## LIVING ROOM

Spacious room with carpeted flooring, a feature fireplace, and a double-glazed window to the front aspect. Open archway into the dining room.