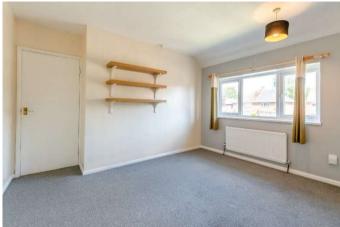

#### **BEDROOM ONE**

Generous double bedroom with rear aspect double-glazed window, carpeted flooring, and fitted wardrobes, drawers, and bedside tables.