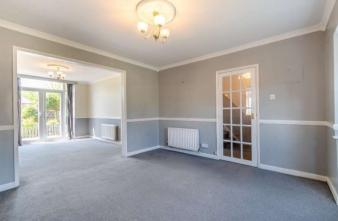

#### **DINING ROOM**

Well-proportioned and elegant, with matching carpeted flooring, feature fireplace, and double-glazed French doors opening to the rear garden.