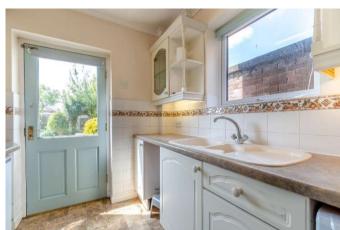

# **KITCHEN**

Fitted with a range of base and wall units, roll-edged work surfaces, 1½ bowl sink with mixer tap, and appliances including cooker, washing machine, and fridge/freezer. Double-glazed window to the side and door leading to the rear garden.