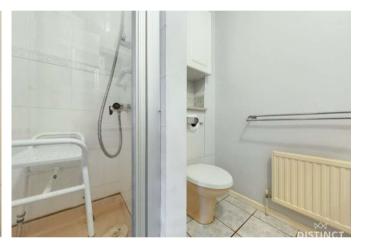

#### Accommodation

The apartment has double glazing and gas central heating. In the hallway there is an entry-phone and two storage cupboards.

All three bedrooms (two double, one single) have fitted wardrobes and the principal bedroom also has fitted cupboards, drawers, vanity unit and an ensuite shower room.