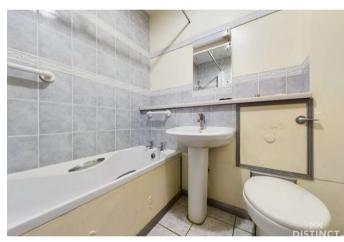

#### Accommodation

The apartment has double glazing and gas central heating. In the hallway there is an entry-phone and two storage cupboards.

All three bedrooms (two double, one single) have fitted wardrobes and the principal bedroom also has fitted cupboards, drawers, vanity unit and an ensuite shower room.