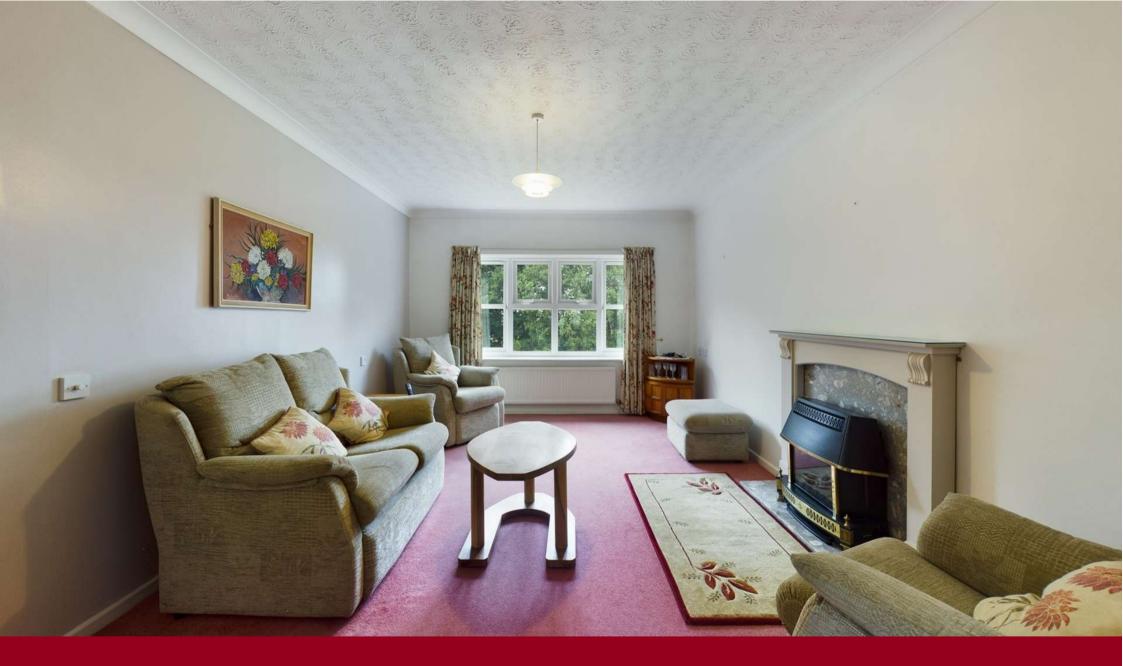

Shepard Way | Chipping Norton Price £325,000

Set in attractive, maintained grounds with rural views and plenty of trees, this first-floor retirement apartment has two reception rooms, a bathroom and three bedrooms, one with ensuite shower room. There is a careline alarm service and non-residential management.

The living room has an additional gas fire and the dining room has a serving hatch through to the kitchen.

In the kitchen there is a gas hob, a fitted electric oven and grill, and spaces for a washing machine, dishwasher and fridge/freezer.