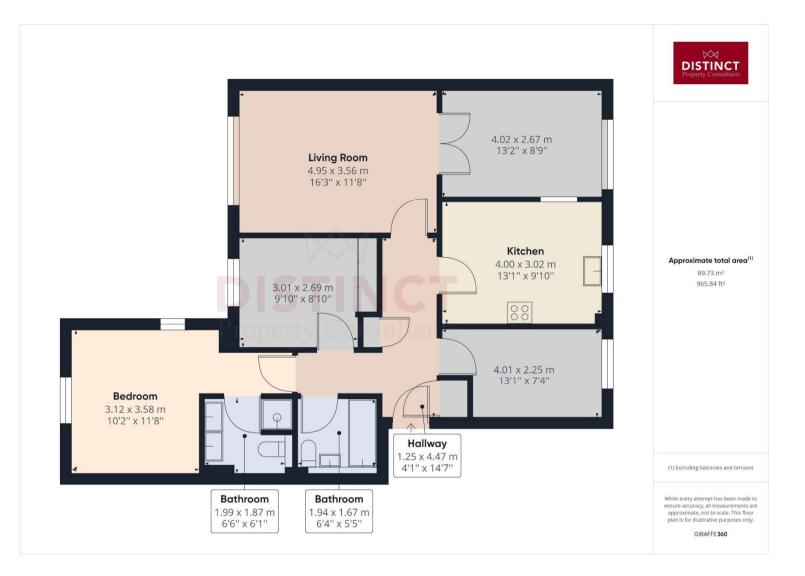

#### Accommodation

The apartment has double glazing and gas central heating. In the hallway there is an entry-phone and two storage cupboards.

All three bedrooms (two double, one single) have fitted wardrobes and the principal bedroom also has fitted cupboards, drawers, vanity unit and an ensuite shower room.

The living room has an additional gas fire and the dining room has a serving hatch through to the kitchen.

In the kitchen there is a gas hob, a fitted electric oven and grill, and spaces for a washing machine, dishwasher and fridge/freezer.

## Outside

There are maintained communal gardens, trees and views across the countryside. The apartment has a garage. **Neighbourhood** 

The property is part of a retirement development of flats and bungalows for those aged 55 or more, just a five-minute walk from the centre of Chipping Norton.