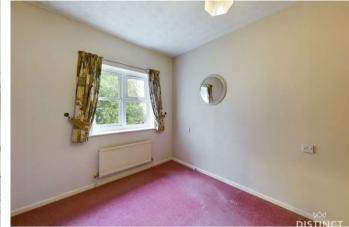

#### Accommodation

The apartment has double glazing and gas central heating. In the hallway there is an entry-phone and two storage cupboards.

All three bedrooms (two double, one single) have fitted wardrobes and the principal bedroom also has fitted cupboards, drawers, vanity unit and an ensuite shower room.