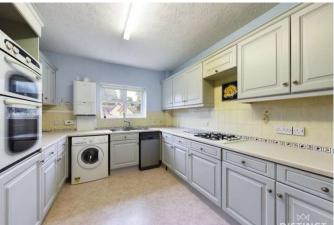

The living room has an additional gas fire and the dining room has a serving hatch through to the kitchen.

In the kitchen there is a gas hob, a fitted electric oven and grill, and spaces for a washing machine, dishwasher and fridge/freezer.