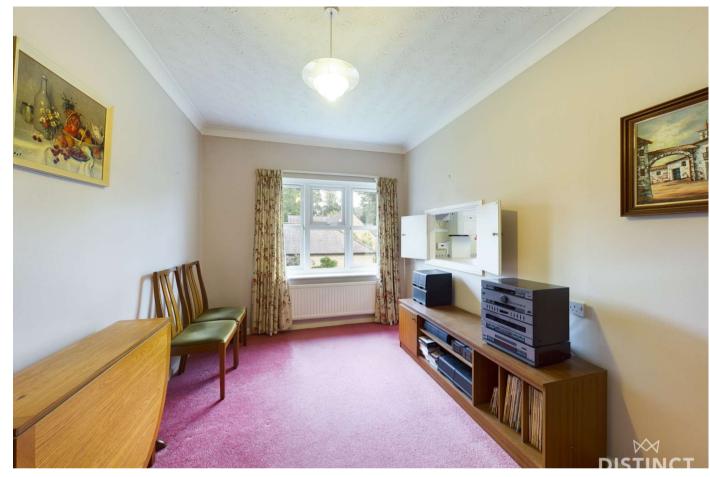

#### Accommodation

The apartment has double glazing and gas central heating. In the hallway there is an entry-phone and two storage cupboards.

All three bedrooms (two double, one single) have fitted wardrobes and the principal bedroom also has fitted cupboards, drawers, vanity unit and an ensuite shower room.