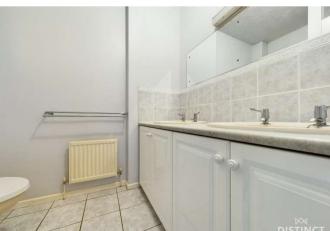

#### Accommodation

The apartment has double glazing and gas central heating. In the hallway there is an entry-phone and two storage cupboards.

All three bedrooms (two double, one single) have fitted wardrobes and the principal bedroom also has fitted cupboards, drawers, vanity unit and an ensuite shower room.