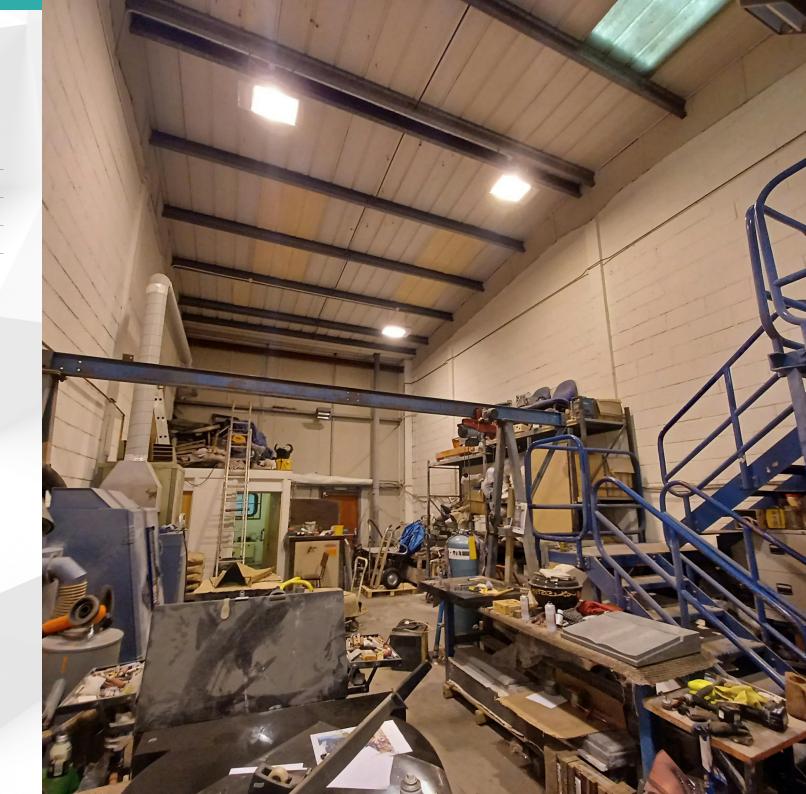

## **Description**

The property comprises a mid-terrace industrial/warehouse with car parking and loading area to the front. The unit is of steel portal frame construction with glazed front elevations beneath a pitched profile metal-clad roof with 15% roof lights. The unit has a ground floor office/reception with workshop area and disabled WC. The first floor offers office accommodation.