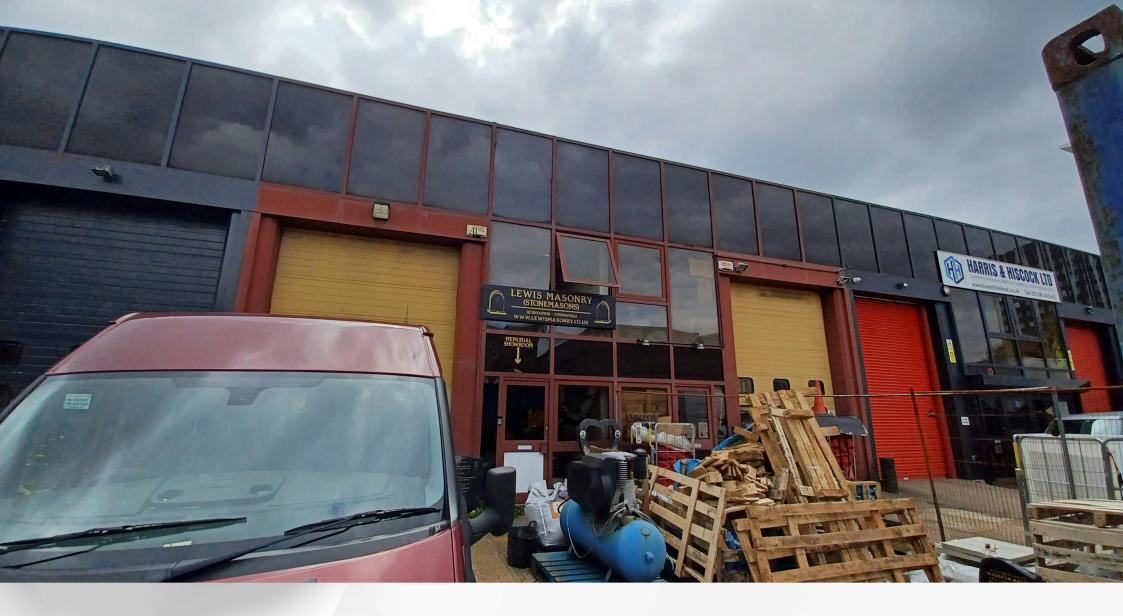

## Location

11 City Commerce Centre, Marsh Lane, Southampton, SO14 3EW

City Commerce Centre is a well established trading estate located in a central position in Southampton. The estate is accessed from the A33 (Marsh Lane) which is one of the main arterial routes running from the north of the city to the south and provides access to the M27 and M3 motorways.

## **Description**

The property comprises a mid-terrace industrial/warehouse with car parking and loading area to the front. The unit is of steel portal frame construction with glazed front elevations beneath a pitched profile metal-clad roof with 15% roof lights. The unit has a ground floor office/reception with workshop area and disabled WC. The first floor offers office accommodation.