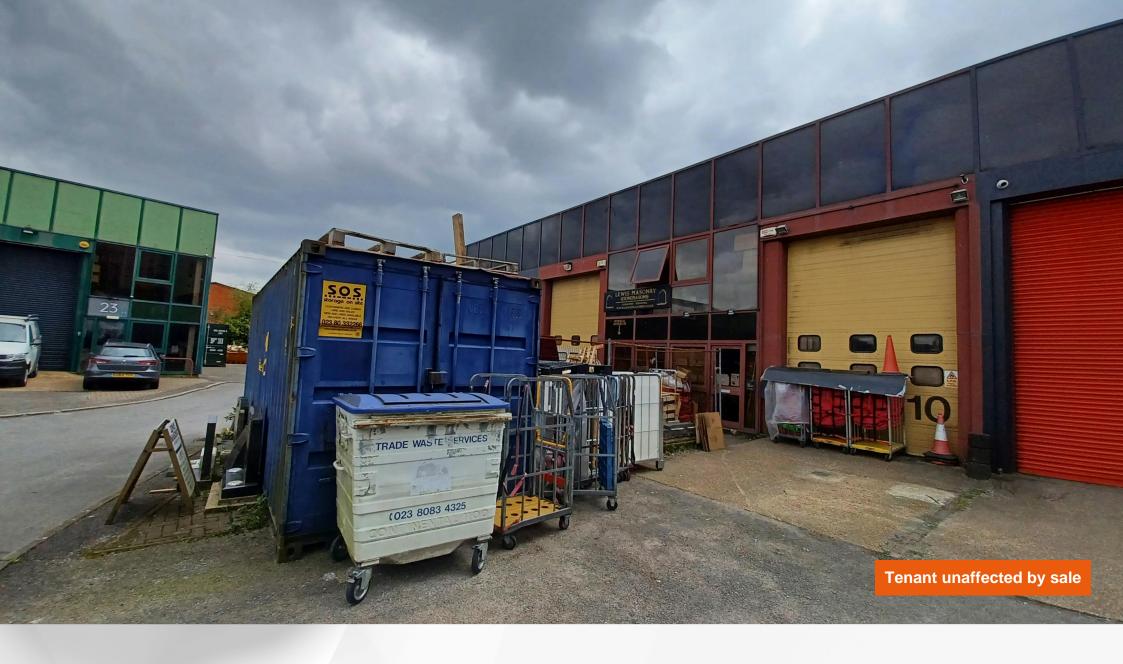

## Location

11 City Commerce Centre, Marsh Lane, Southampton, SO14 3EW

City Commerce Centre is a well established trading estate located in a central position in Southampton. The estate is accessed from the A33 (Marsh Lane) which is one of the main arterial routes running from the north of the city to the south and provides access to the M27 and M3 motorways.

## **Description**

The property comprises a mid-terrace industrial/warehouse with car parking and loading area to the front. The unit is of steel portal frame construction with glazed front elevations beneath a pitched profile metal-clad roof with 15% roof lights. The unit has a ground floor office/reception with workshop area and disabled WC. The first floor offers office accommodation.