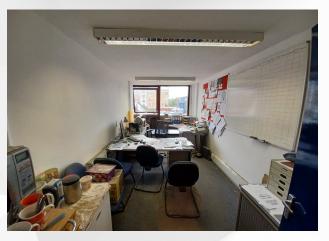

## **Description**

The property comprises a mid-terrace industrial/warehouse with car parking and loading area to the front. The unit is of steel portal frame construction with glazed front elevations beneath a pitched profile metal-clad roof with 15% roof lights. The unit has a ground floor office/reception with workshop area and disabled WC. The first floor offers office accommodation.