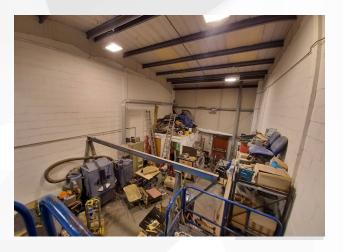

## **Description**

The property comprises a mid-terrace industrial/warehouse with car parking and loading area to the front. The unit is of steel portal frame construction with glazed front elevations beneath a pitched profile metal-clad roof with 15% roof lights. The unit has a ground floor office/reception with workshop area and disabled WC. The first floor offers office accommodation.