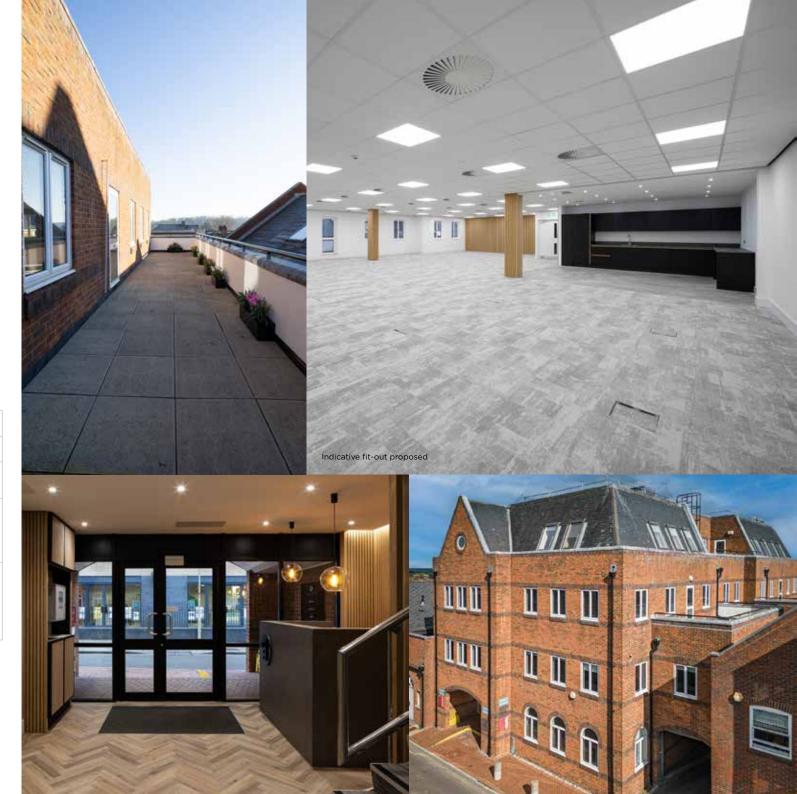

Staple House, a statement office building accessed just off Staple Gardens with direct lift access to the second floor. The offices are in the process of being comprehensively refurbished to provide high quality lateral space fitted out to Grade A specification, metal ceilings, recessed lighting, comfort cooling and a bespoke kitchen. The communal areas provide a clean open approach, with a designated concierge desk. Furthermore, there is a bike store and car charging area located on the lower ground floor.