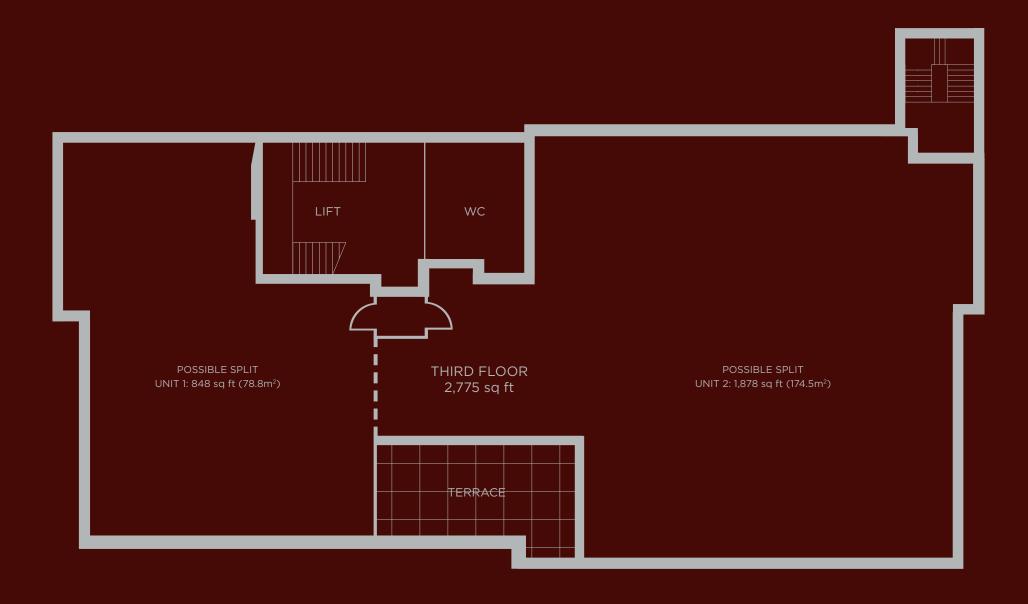

### THIRD FLOOR

| Size                              | 2,775 Sq Ft                                                                                       |
|-----------------------------------|---------------------------------------------------------------------------------------------------|
| Parking                           | x3 Car Park Spaces                                                                                |
| Assumed<br>Rateable Value         | £54,586 @ 51.2p.<br>(Rates Payable £27,948)                                                       |
| <b>Unit 1</b> Size Rent Parking   | 848 Sq Ft (78.8m²)<br>£25,440<br>x1 Car Park Spaces                                               |
| Unit 2<br>Size<br>Rent<br>Parking | 1,878 Sq Ft (174.5m²) with<br>Demised Terrace 153 Sq Ft (14.2m²)<br>£56,340<br>x2 Car Park Spaces |

# Floorplan

On the instruction of