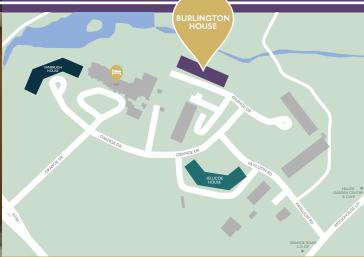

# POSITIONED FOR GROWTH

Businesses at Botleigh Grange Office Campus are in the perfect location to thrive. They love the beautiful environment – and the convenient motorway (J7, M27), rail and air links make it one of the best-connected addresses in the Solent corridor. Botleigh Grange is located within approximately 1 mile of Hedge End village amenities and 1.5 miles from the motorway. Hedge End Retail Park, golf centre and railway station are all within 1.5 miles.