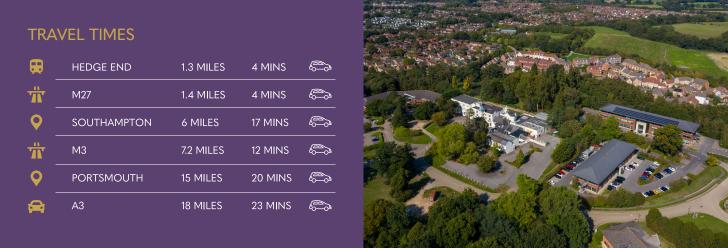

# POSITIONED FOR GROWTH

Businesses at Botleigh Grange Office Campus are in the perfect location to thrive. They love the beautiful environment – and the convenient motorway (J7, M27), rail and air links make it one of the best-connected addresses in the Solent corridor. Botleigh Grange is located within approximately 1 mile of Hedge End village amenities and 1.5 miles from the motorway. Hedge End Retail Park, golf centre and railway station are all within 1.5 miles.