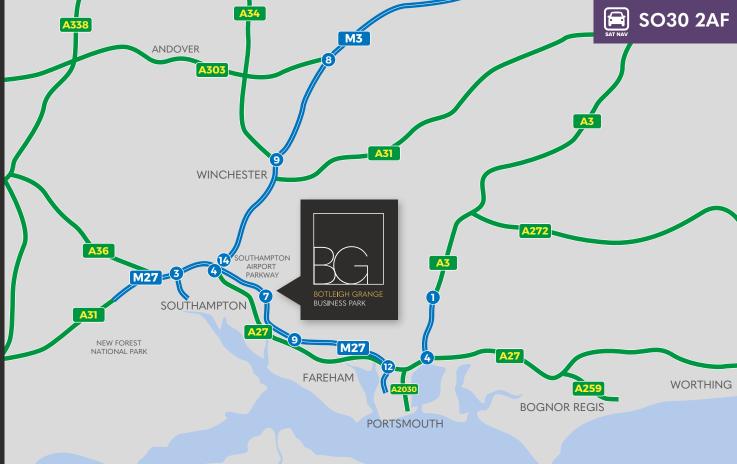

# POSITIONED FOR GROWTH

Businesses at Botleigh Grange Office Campus are in the perfect location to thrive. They love the beautiful environment – and the convenient motorway (J7, M27), rail and air links make it one of the best-connected addresses in the Solent corridor. Botleigh Grange is located within approximately 1 mile of Hedge End village amenities and 1.5 miles from the motorway. Hedge End Retail Park, golf centre and railway station are all within 1.5 miles.