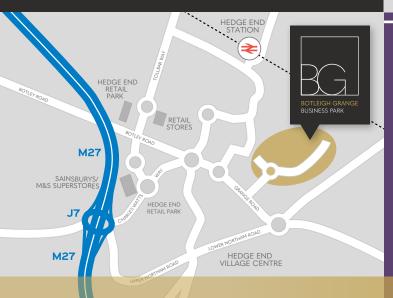

# POSITIONED FOR GROWTH

Businesses at Botleigh Grange Office Campus are in the perfect location to thrive. They love the beautiful environment – and the convenient motorway (J7, M27), rail and air links make it one of the best-connected addresses in the Solent corridor. Botleigh Grange is located within approximately 1 mile of Hedge End village amenities and 1.5 miles from the motorway. Hedge End Retail Park, golf centre and railway station are all within 1.5 miles.