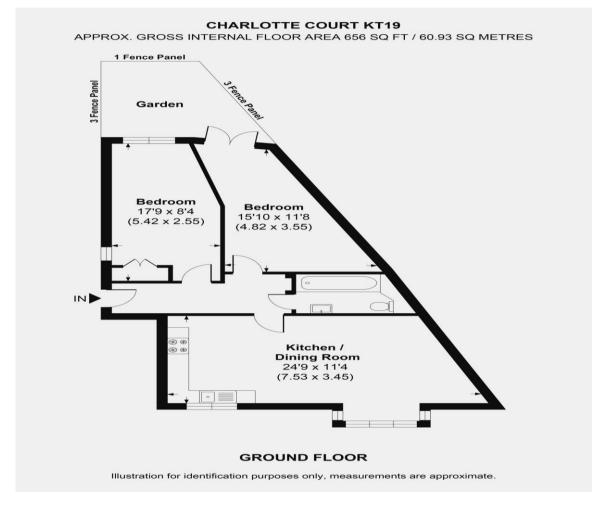

### Summary:

Ivy Gate are pleased to offer to the market this two-bedroom ground floor maisonette. The property is conveniently located with easy access to the A3, within walking distance of Chessington North Mainline Station, excellent local schools and the beautiful Horton Country Park. The property comprises of two bedrooms, main bedroom with patio doors onto garden. Three-piece family bathroom, open plan kitchen/lounge. To the front of the property there is a driveway providing off road parking. The property is available immediately. No chain.

**Two Bedroom Ground Floor** 

Garden

**Off Street Parking** 

**No Chain** 

**EPC Rating: C** 

Lease: 997 Years, Service Charge: £100