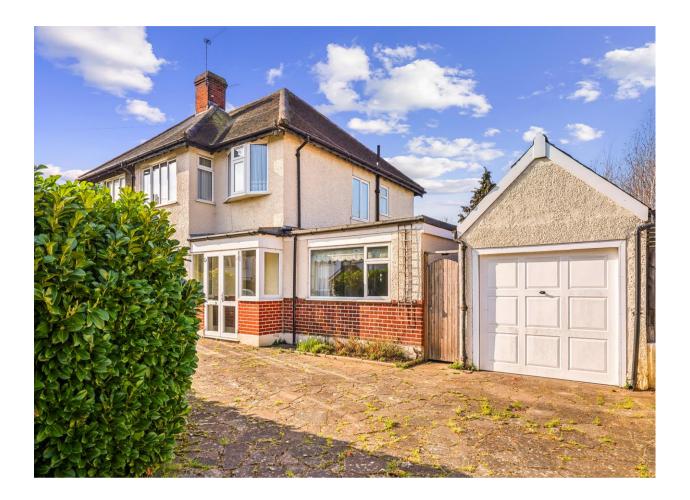

### Vaughan Road, Thames Ditton, Kt7 £899,950 Freehold

### Summary:

The property boasts a spacious front garden with off-street parking for two cars, a welcoming front porch, and an entrance hallway leading to a bright, open-plan reception and dining room with a bay window. The ground floor also features a convenient W/C, an extended eat-in kitchen with access to the side passage and rear garden, and an additional reception room to the side of the house. The wide rear garden enjoys sunlight throughout the day, providing an ideal outdoor space. The home further benefits from a detached garage. Upstairs, the first floor comprises a generous main bedroom with built-in storage and a large bay window, a second double bedroom also featuring a bay window, a third bedroom, and a family bathroom. This delightful home will appeal to a variety of buyers, particularly families drawn to the peaceful setting and proximity to highly regarded local schools.

| Semi detached 1930s home         | Needs modernisation                                 |
|----------------------------------|-----------------------------------------------------|
| Immense potential to extend STPP | Highly sought after residential road                |
| Wide plot                        | Within catchment to the well regarded local schools |

## Vaughan Road, Thames Ditton, Kt7

£899,950 Freehold

3 Bedrooms | 1 Bathrooms | 2 Reception