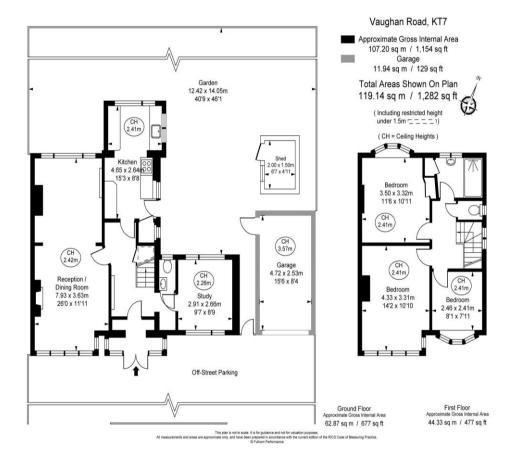

### Summary:

The property boasts a spacious front garden with off-street parking for two cars, a welcoming front porch, and an entrance hallway leading to a bright, open-plan reception and dining room with a bay window. The ground floor also features a convenient W/C, an extended eat-in kitchen with access to the side passage and rear garden, and an additional reception room to the side of the house. The wide rear garden enjoys sunlight throughout the day, providing an ideal outdoor space. The home further benefits from a detached garage. Upstairs, the first floor comprises a generous main bedroom with built-in storage and a large bay window, a second double bedroom also featuring a bay window, a third bedroom, and a family bathroom. This delightful home will appeal to a variety of buyers, particularly families drawn to the peaceful setting and proximity to highly regarded local schools.