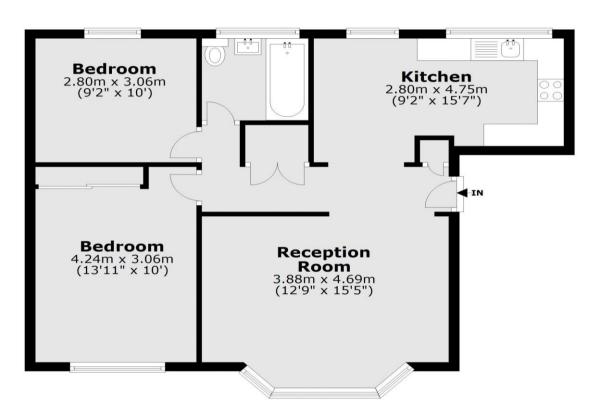

## **First Floor**

Total area: approx. 64.2 sq. metres (691.4 sq. feet)

Tenure: Leasehold

Council Tax: D

Local Authority: Royal Borough of Kingston upon

Thames