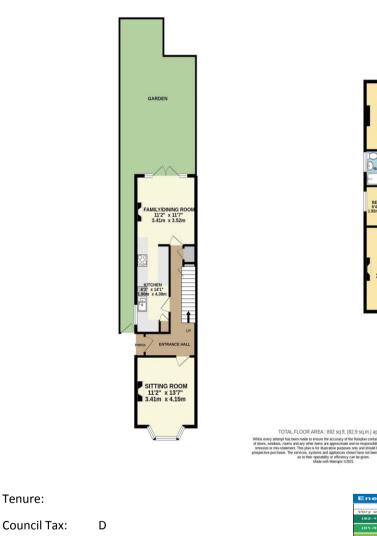

# **IVY GATE**"

Local Authority: Royal Borough of Kingston upon Thames

11'2" x 14'2" .41m x 4.31m

#### MONEY LAUNDERING REGULATIONS 2003

Tenure:

Intending purchasers will be asked to produce identification and proof of financial status when an offer is received. We would ask for your co-operation in order that there will be no delay in the offer process.