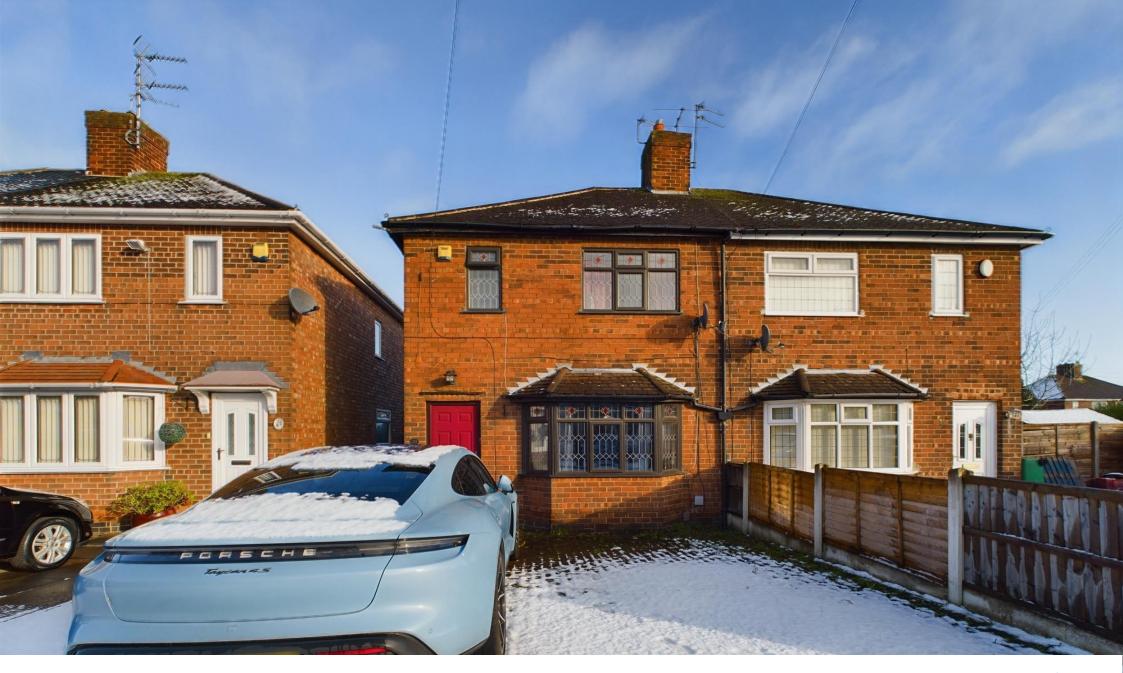

**Knole Road, Wollaton, Nottingham, NG8 2DB**Offers In Region Of £240,000 Freehold

## Knole Road, Wollaton

3 Bedrooms, 1 Bathroom

## Offers In Region Of £240,000

- Three Bedroom Semi-Detached House
- Sought After Location
- Close To Wollaton Hall and Deer Park
- Fernwood School Catchment
- Driveway For Two Cars
- Low Maintenance Rear Garden
- Council Tax Band B

Being offered to the market with no onward chain this well presented three bedroom semi-detached house is situated in a sought after residential location in close proximity to Wollaton Hall and Deer Park and within Fernwood School Catchment area. The accommodation comprises of an entrance hall leading through to a living room with bay window, a dining room with double doors to the kitchen providing potential open plan living. To the first floor are three bedrooms alongside a fitted bathroom. Externally, the property offers a low maintenance rear garden and there is a driveway to the front providing ample off road parking.

opaque uPVC double glazed window to the rear elevation and ceiling light.

EXTERNAL The property enjoys an enclosed, low maintenance rear garden which is mainly paved with a fenced and hedge boundary and secure gate access. To the front is a block paved driveway providing off road parking for two vehicles.