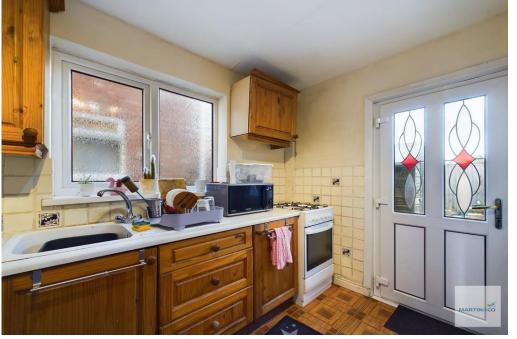

DINING ROOM 9' 11" x 9' 11" (3.02m x 3.02m) With wood effect laminate flooring, uPVC double glazed window to rear elevation, wall mounted radiator and ceiling light.

KITCHEN 10' x 6' (3.05m x 1.83m) With a range of high and low level units with a rolled edge worktop over incorporating a sink and drainer, splash back tiling, vinyl floor covering, cooker point, washing machine plumbing, opaque uPVC double glazed window to the side elevation and external door to the rear garden and ceiling light.