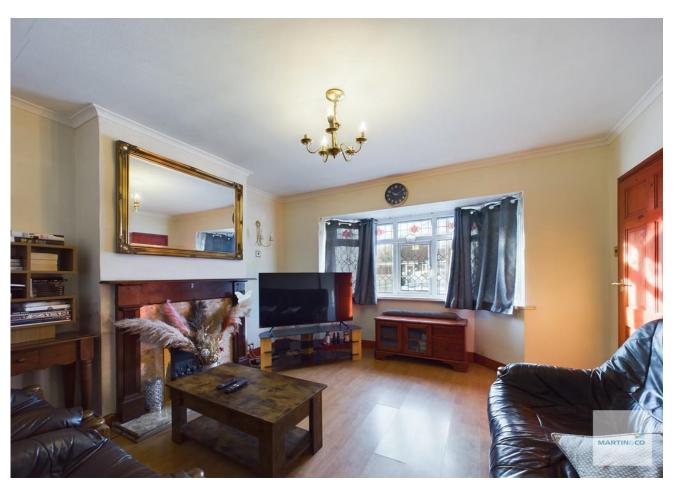

HALLWAY 5' 6" x 3' 4" (1.68m x 1.02m) Accessed via an external door with wood effect laminate flooring, stairs rising to the first floor and ceiling light.

LIVING ROOM 13' 6" x 12' 7" (4.11m x 3.84m) With wood effect laminate flooring, uPVC double glazed bay window to the front elevation, fire with surround and hearth, wall mounted radiator, ceiling light and two wall lights.