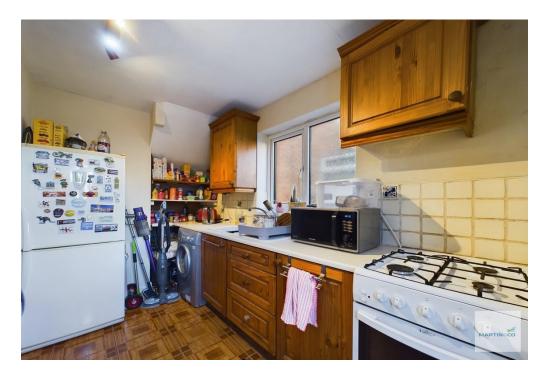

DINING ROOM 9' 11" x 9' 11" (3.02m x 3.02m) With wood effect laminate flooring, uPVC double glazed window to rear elevation, wall mounted radiator and ceiling light.

KITCHEN 10' x 6' (3.05m x 1.83m) With a range of high and low level units with a rolled edge worktop over incorporating a sink and drainer, splash back tiling, vinyl floor covering, cooker point, washing machine plumbing, opaque uPVC double glazed window to the side elevation and external door to the rear garden and ceiling light.