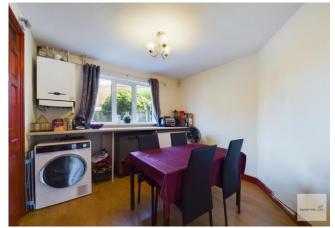

DINING ROOM 9' 11" x 9' 11" (3.02m x 3.02m) With wood effect laminate flooring, uPVC double glazed window to rear elevation, wall mounted radiator and ceiling light.

KITCHEN 10' x 6' (3.05m x 1.83m) With a range of high and low level units with a rolled edge worktop over incorporating a sink and drainer, splash back tiling, vinyl floor covering, cooker point, washing machine plumbing, opaque uPVC double glazed window to the side elevation and external door to the rear garden and ceiling light.