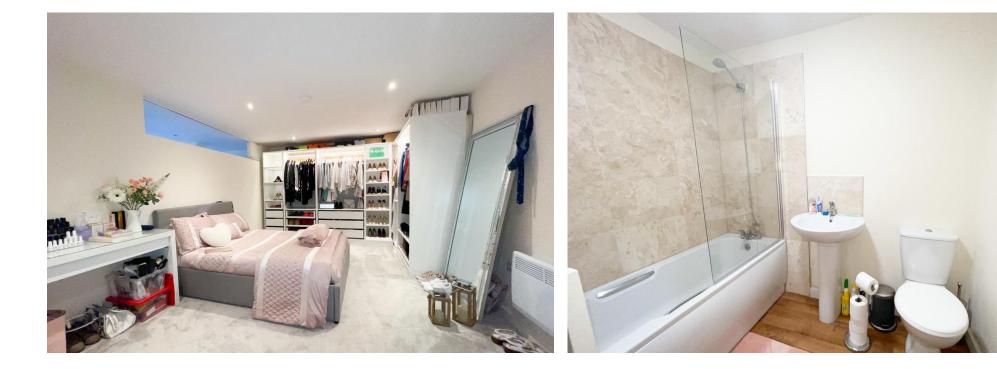

BEDROOM 18' 9" x 11' 3" (5.72m x 3.43m) Spacious double room offering a fitted carpet, wall mounted electric panel heater, internal window and fitted ceiling spotlights.

BATHROOM With a fitted suite comprising of a panelled bath with shower over, low flush w.c., pedestal wash hand basin, part wall tiling, wood effect floor covering and fitted ceiling spotlight.