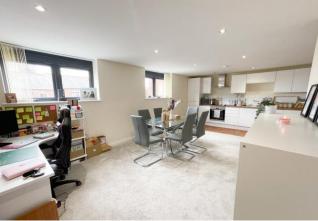

\*\*\*Deceptively Spacious One Double Bedroom Apartment Located In Ilkeston Town Centre - Modern Interior -Allocated Parking!\*\*\*

OPEN PLAN LIVING/KITCHEN/DINING AREA 23' 0" x 19' 1" (7.01m x 5.82m) The spacious open plan living area has a fitted kitchen offering a range of fitted high and low level units with a rolled edge worktop over incorporating a stainless steel sink and drainer, splash back tiling, integrated appliances and wood effect floor covering. The living/dining area has a fitted carpet, two windows a fitted ceiling spotlight.