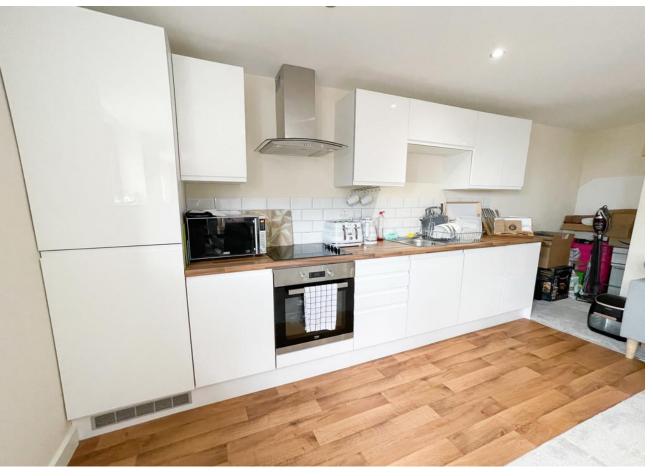

\*\*\*Deceptively Spacious One Double Bedroom Apartment Located In Ilkeston Town Centre - Modern Interior -Allocated Parking!\*\*\*

OPEN PLAN LIVING/KITCHEN/DINING AREA 23' 0" x 19' 1" (7.01m x 5.82m) The spacious open plan living area has a fitted kitchen offering a range of fitted high and low level units with a rolled edge worktop over incorporating a stainless steel sink and drainer, splash back tiling, integrated appliances and wood effect floor covering. The living/dining area has a fitted carpet, two windows a fitted ceiling spotlight.