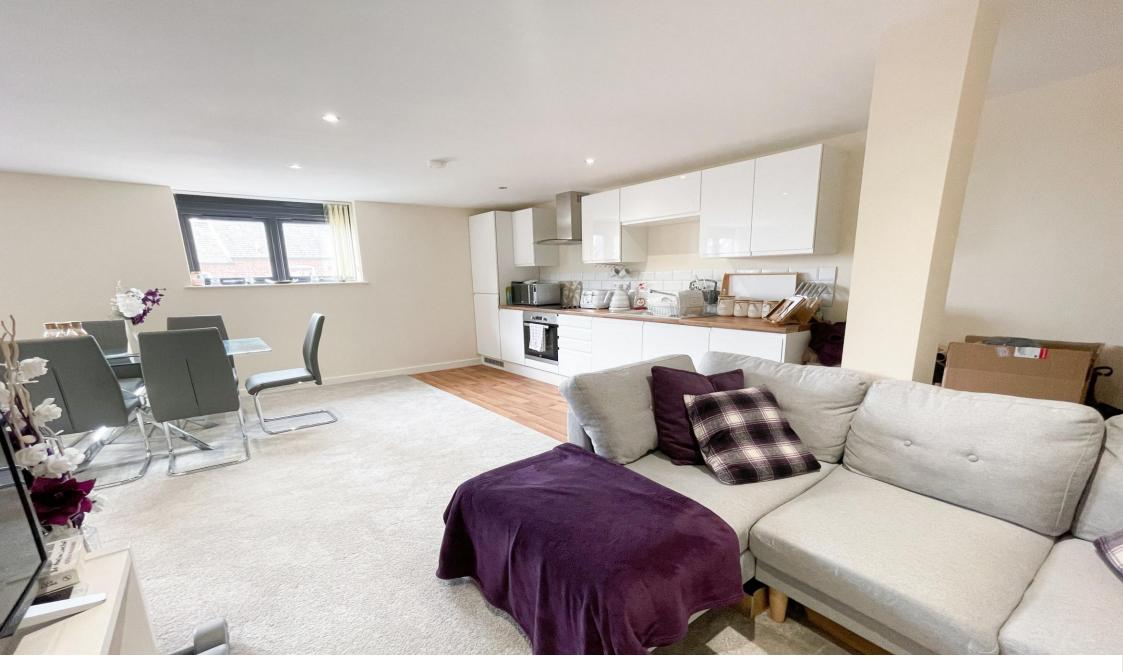

\*\*\*Deceptively Spacious One Double Bedroom Apartment Located In Ilkeston Town Centre - Modern Interior -Allocated Parking!\*\*\*

OPEN PLAN LIVING/KITCHEN/DINING AREA 23' 0" x 19' 1" (7.01m x 5.82m) The spacious open plan living area has a fitted kitchen offering a range of fitted high and low level units with a rolled edge worktop over incorporating a stainless steel sink and drainer, splash back tiling, integrated appliances and wood effect floor covering. The living/dining area has a fitted carpet, two windows a fitted ceiling spotlight.

BEDROOM 18' 9" x 11' 3" (5.72m x 3.43m) Spacious double room offering a fitted carpet, wall mounted electric panel heater, internal window and fitted ceiling spotlights.

BATHROOM With a fitted suite comprising of a panelled bath with shower over, low flush w.c., pedestal wash hand basin, part wall tiling, wood effect floor covering and fitted ceiling spotlight.