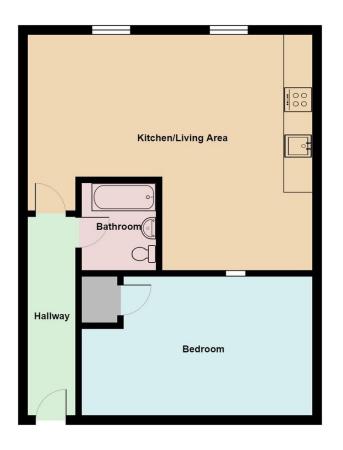

\*\*\*Deceptively Spacious One Double Bedroom Apartment Located In Ilkeston Town Centre - Modern Interior -Allocated Parking!\*\*\*

OPEN PLAN LIVING/KITCHEN/DINING AREA 23' 0" x 19' 1" (7.01m x 5.82m) The spacious open plan living area has a fitted kitchen offering a range of fitted high and low level units with a rolled edge worktop over incorporating a stainless steel sink and drainer, splash back tiling, integrated appliances and wood effect floor covering. The living/dining area has a fitted carpet, two windows a fitted ceiling spotlight.

BEDROOM 18' 9" x 11' 3" (5.72m x 3.43m) Spacious double room offering a fitted carpet, wall mounted electric panel heater, internal window and fitted ceiling spotlights.

BATHROOM With a fitted suite comprising of a panelled bath with shower over, low flush w.c., pedestal wash hand basin, part wall tiling, wood effect floor covering and fitted ceiling spotlight.