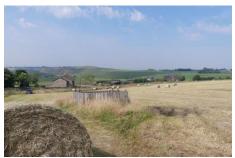

## LAND Roebuck Lane Oldham, OL4 3RA

Prime opportunity for equestrian / farm / developer. Cornerstone Estates and Lettings is proud to present 4.75 acres of premium land off Roebuck Lane, Strinesdale, Oldham, boasting breathtaking views. This exceptional plot enclosed by a sturdy walled boundary, features two farm entry gates and a recessed area with hard standing, ideal for off-road parking. PLANNING PERMISSION approved for the construction of 2 stables and a tack room, perfect for equestrian use NATURAL WELL a well maintained natural well on site ensures a reliable water source GRAZING EXCELLENCE the treated grass offers superior grazing conditions, enhancing the lands appeal INCOME POTENTIAL currently generating revenue through hay production This land is an outstanding investment for future developers, equestrian enthusiasts and agricultural ventures. Secure your future in this idyllic rural setting close to Strinesdale reservoir and woodlands.

Planning permission for stables

Accessible via main road

**Good grazing land** 

**4.75** acres

**Natural** well

Walled border and 2 gates for access