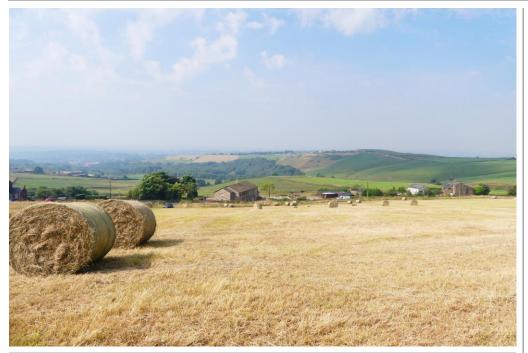

## LAND Roebuck Lane Oldham, OL4 3RA

Prime opportunity for equestrian / farm / developer. Cornerstone Estates and Lettings is proud to present 4.75 acres of premium land off Roebuck Lane, Strinesdale, Oldham, boasting breathtaking views. This exceptional plot enclosed by a sturdy walled boundary, features two farm entry gates and a recessed area with hard standing, ideal for off-road parking. PLANNING PERMISSION approved for the construction of 2 stables and a tack room, perfect for equestrian use NATURAL WELL a well maintained natural well on site ensures a reliable water source GRAZING EXCELLENCE the treated grass offers superior grazing conditions, enhancing the lands appeal INCOME POTENTIAL currently generating revenue through hay production This land is an outstanding investment for future developers, equestrian enthusiasts and agricultural ventures. Secure your future in this idyllic rural setting close to Strinesdale reservoir and woodlands.

Planning permission for stables

Accessible via main road

**Good grazing land** 

**4.75** acres

**Natural** well

Walled border and 2 gates for access