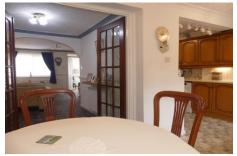

**Entrance to dining area** 9' 8" x 7' 5" (2.95m x 2.26m)

Sizeable walkway leading from lounge into the dining area.

**Kitchen/Diner** 15' 9" x 15' 11" (4.81m x 4.85m)

L-shaped kitchen/dining with a range of base and wall units in oak. Double oven with a gas hob, plumbed for automatic washing machine.