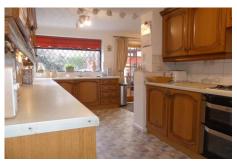

**Entrance to dining area** 9' 8" x 7' 5" (2.95m x 2.26m)

Sizeable walkway leading from lounge into the dining area.

**Kitchen/Diner** 15' 9" x 15' 11" (4.81m x 4.85m)

L-shaped kitchen/dining with a range of base and wall units in oak. Double oven with a gas hob, plumbed for automatic washing machine.