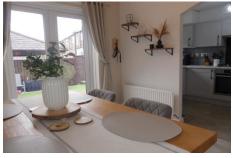

#### Dining Room 11' 0" x 8' 1" (3.35m x 2.46m)

Open to kitchen with patio doors to the decked area of the rear garden.