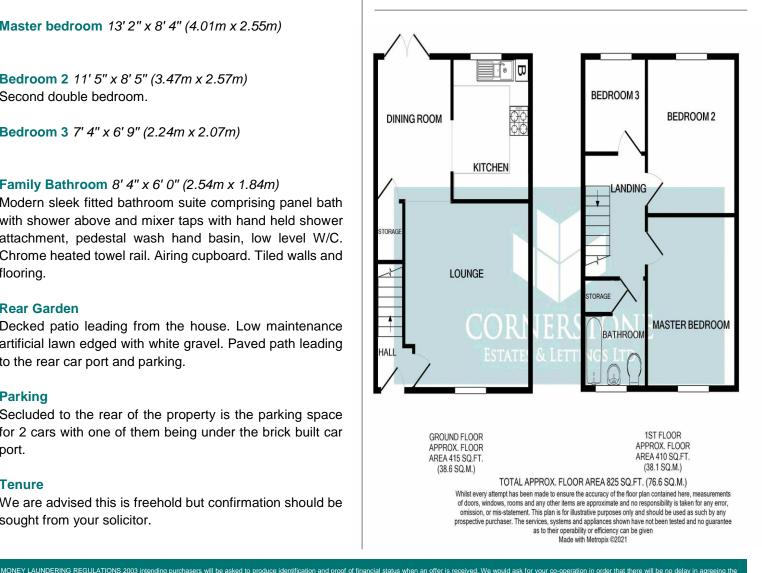

Master bedroom 13' 2" x 8' 4" (4.01m x 2.55m)

Bedroom 2 11' 5" x 8' 5" (3.47m x 2.57m) Second double bedroom.

Bedroom 3 7' 4" x 6' 9" (2.24m x 2.07m)

#### Family Bathroom 8' 4" x 6' 0" (2.54m x 1.84m)

Modern sleek fitted bathroom suite comprising panel bath with shower above and mixer taps with hand held shower attachment, pedestal wash hand basin, low level W/C. Chrome heated towel rail. Airing cupboard. Tiled walls and flooring.

#### **Rear Garden**

Decked patio leading from the house. Low maintenance artificial lawn edged with white gravel. Paved path leading to the rear car port and parking.

#### Parking

Secluded to the rear of the property is the parking space for 2 cars with one of them being under the brick built car port.