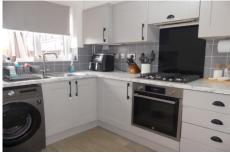

#### **Kitchen** 10' 1" x 6' 6" (3.08m x 1.97m)

Modern fitted kitchen in a contemporary grey colour with contrasting white marble effect worktops. Integrated oven, hob, and extractor fan. Plumbed for automatic washing machine. One and a half bowl stainless steel sink and drainer.