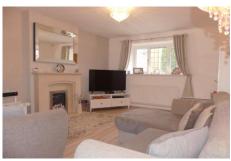

#### Lounge 14' 2" x 11' 5" (4.33m x 3.47m)

Modern lounge with feature fireplace. Bay window. Open to the dining room.