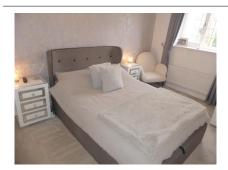

Master bedroom 13' 2" x 8' 4" (4.01m x 2.55m)

Bedroom 2 11' 5" x 8' 5" (3.47m x 2.57m) Second double bedroom.

Bedroom 3 7' 4" x 6' 9" (2.24m x 2.07m)