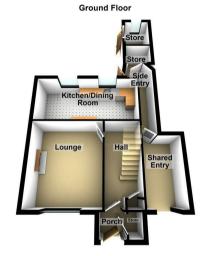

## Front Garden/Driveway

Paved driveway providing off road parking with a block paved edging surrounding, decorative lawn areas either side of the driveway with a low wall retaining raised flower bed to the end of the lawn areas. Shared paved pathway leading to the open shared entrance/bin storage area, and also to the double glazed door to:-

#### **Entrance Porch**

3'5" x 3'8" (1.04m x 1.12m)

Enclosed entrance porch with a double glazed window to the side, storage cupboard to the other side, ceiling mounted light, and a further double glazed door to:-

### **Entrance Hallway**

13'7" x 5'9" (4.14m x 1.75m)

Stairs rising to the first floor landing area with open space below, storage cupboard housing the utility meters, radiator and doors to:-

## Lounge

13'5" x 11'5" (4.09m x 3.48m)

Double glazed window to the front, decorative coving finish to the ceiling area, dado rail to the walls and a radiator.

# Kitchen/Dining Room

17'5" x 7'8" (5.31m x 2.34m)

DINING ROOM AREA: Decorative coving finish to the ceiling, wall mounted boiler, a radiator, and a double glazed window to the rear.

KITCHEN AREA: Range of wall mounted and floor standing base units with a work surface over incorporating a stainless steel effect sink and drainer unit. Appliances built in consist of an under unit oven with a gas hob over and a stainless steel effect extractor over. Partly tiled walls, wood effect flooring, pluming for a washing machine, a double glazed window to the rear an under stairs storage cupboard and a double glazed door to the side into:-

#### **Built-In Side Entrance Area**

12'6" x 2'11" (3.81m x 0.89m)

Double glazed door to the front leading to/from the shared covered entrance area, door to the rear into a storage cupboard and a further door to the side allowing access to the rear garden area.