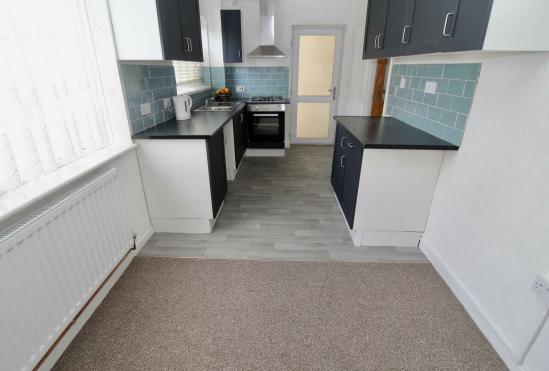

# Kitchen/Dining Room

17'5" x 7'8" (5.31m x 2.34m)

DINING ROOM AREA: Decorative coving finish to the ceiling, wall mounted boiler, a radiator, and a double glazed window to the rear.

KITCHEN AREA: Range of wall mounted and floor standing base units with a work surface over incorporating a stainless steel effect sink and drainer unit. Appliances built in consist of an under unit oven with a gas hob over and a stainless steel effect extractor over. Partly tiled walls, wood effect flooring, pluming for a washing machine, a double glazed window to the rear an under stairs storage cupboard and a double glazed door to the side into:-