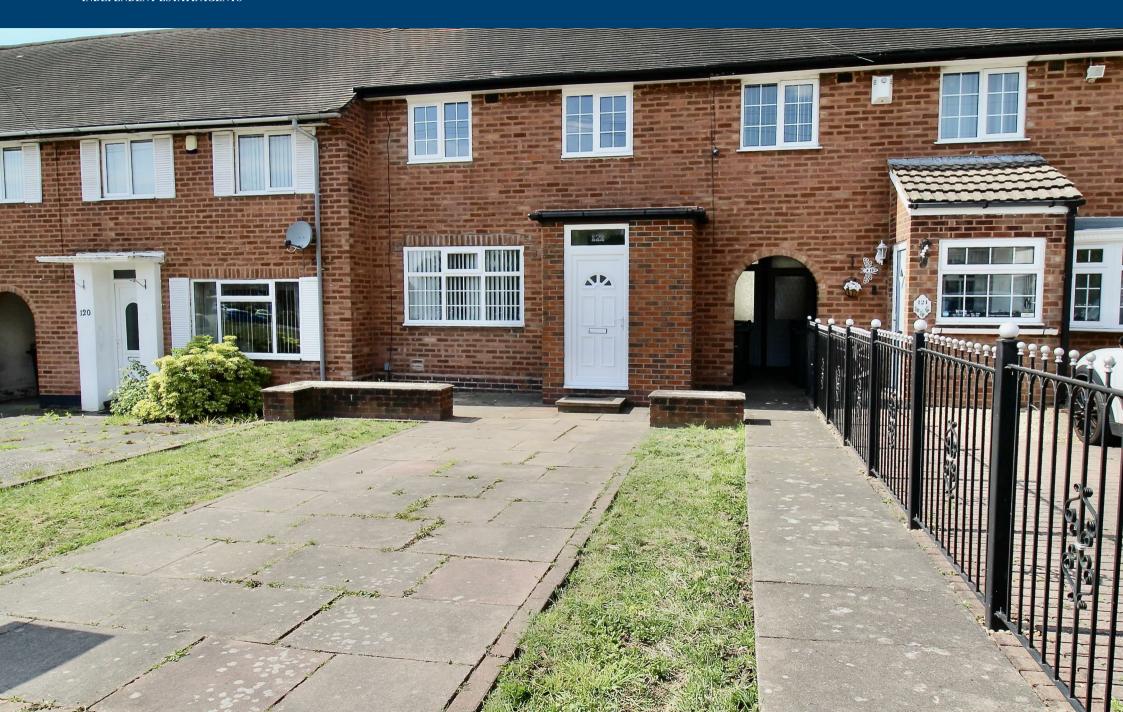

# Nearmoor Road, Shard End, Birmingham, B34 7QE

\*\* NO UPWARD CHAIN \*\* DRIVEWAY \*\* THREE BEDROOMS \*\* KITCHEN/DINING ROOM \*\*

This property is being offered with NO UPWARD CHAIN, and consists of a driveway to the front, enclosed entrance porch, entrance hallway, lounge to the front, and a kitchen diner to the rear. There is also a built-in side entrance area with storage. To the first floor there are THREE BEDROOMS, a bathroom and a separate WC. The property has recently been refurbished with a modern kitchen and bathroom installed. Energy Efficiency Rating:- Awaiting

## Front Garden/Driveway

Paved driveway providing off road parking with a block paved edging surrounding, decorative lawn areas either side of the driveway with a low wall retaining raised flower bed to the end of the lawn areas. Shared paved pathway leading to the open shared entrance/bin storage area, and also to the double glazed door to:-