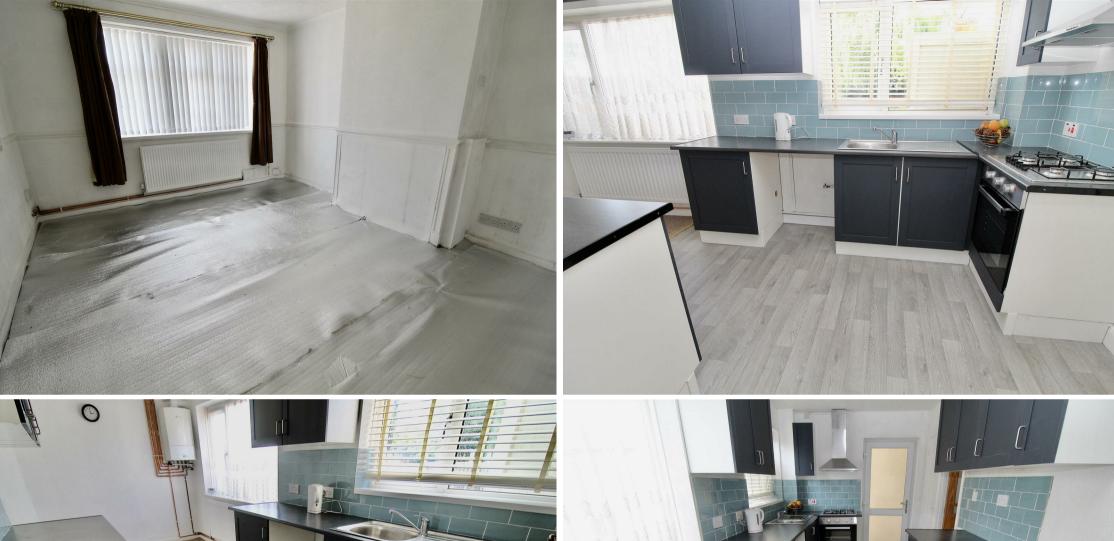

# Kitchen/Dining Room

17'5" x 7'8" (5.31m x 2.34m)

DINING ROOM AREA: Decorative coving finish to the ceiling, wall mounted boiler, a radiator, and a double glazed window to the rear.

KITCHEN AREA: Range of wall mounted and floor standing base units with a work surface over incorporating a stainless steel effect sink and drainer unit. Appliances built in consist of an under unit oven with a gas hob over and a stainless steel effect extractor over. Partly tiled walls, wood effect flooring, pluming for a washing machine, a double glazed window to the rear an under stairs storage cupboard and a double glazed door to the side into:-

#### **FURTHER INFORMATION**

The property has been refurbished throughout

Carpets are due to be fitted in the lounge and upstairs bedrooms.