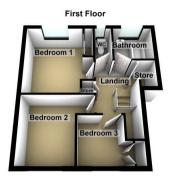

# Landing

Two storage cupboards, and a loft access hatch area. Doors to:-

### **Bedroom One**

11'3" x 9'6" (3.43m x 2.90m)

Double glazed window to the rear, radiator, decorative coving finish to the ceiling area, and built in/fitted wardrobe to one wall with double sliding access doors.

#### **Bedroom Two**

9'11" x 7'11" (3.02m x 2.41m)

Double glazed window to the front, and a radiator.

#### **Bedroom Three**

### 6'10" x 6'4" (2.08m x 1.93m)

Double glazed window to the front, radiator, and a storage cupboard situated over the stairs with double access doors.

#### **Bathroom**

## 6'2" x 5'6" (1.88m x 1.68m)

Suite comprised of a panelled bath with a mixer tap shower over, and a pedestal wash hand basin. Panelling to hte walls with a chrome effect trim, wood effect flooring, ladder style radiator, and a double glazed window to the rear.

## **Separate WC**

### 5'6" x 2'8" (1.68m x 0.81m)

Low flush WC, radiator, panelling to he walls with a chrome effect trim, coving finish to the ceiling area, wood effect flooring and a double glazed window to the rear