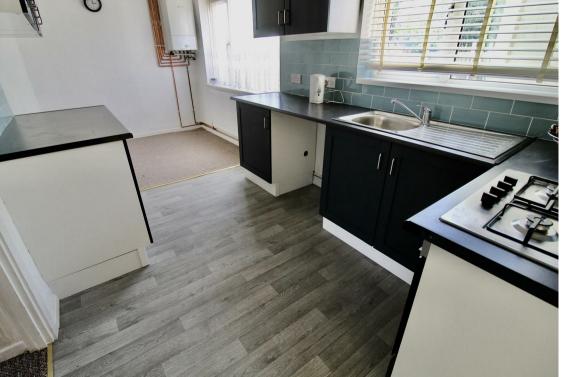

# Kitchen/Dining Room

17'5" x 7'8" (5.31m x 2.34m)

DINING ROOM AREA: Decorative coving finish to the ceiling, wall mounted boiler, a radiator, and a double glazed window to the rear.

KITCHEN AREA: Range of wall mounted and floor standing base units with a work surface over incorporating a stainless steel effect sink and drainer unit. Appliances built in consist of an under unit oven with a gas hob over and a stainless steel effect extractor over. Partly tiled walls, wood effect flooring, pluming for a washing machine, a double glazed window to the rear an under stairs storage cupboard and a double glazed door to the side into:-