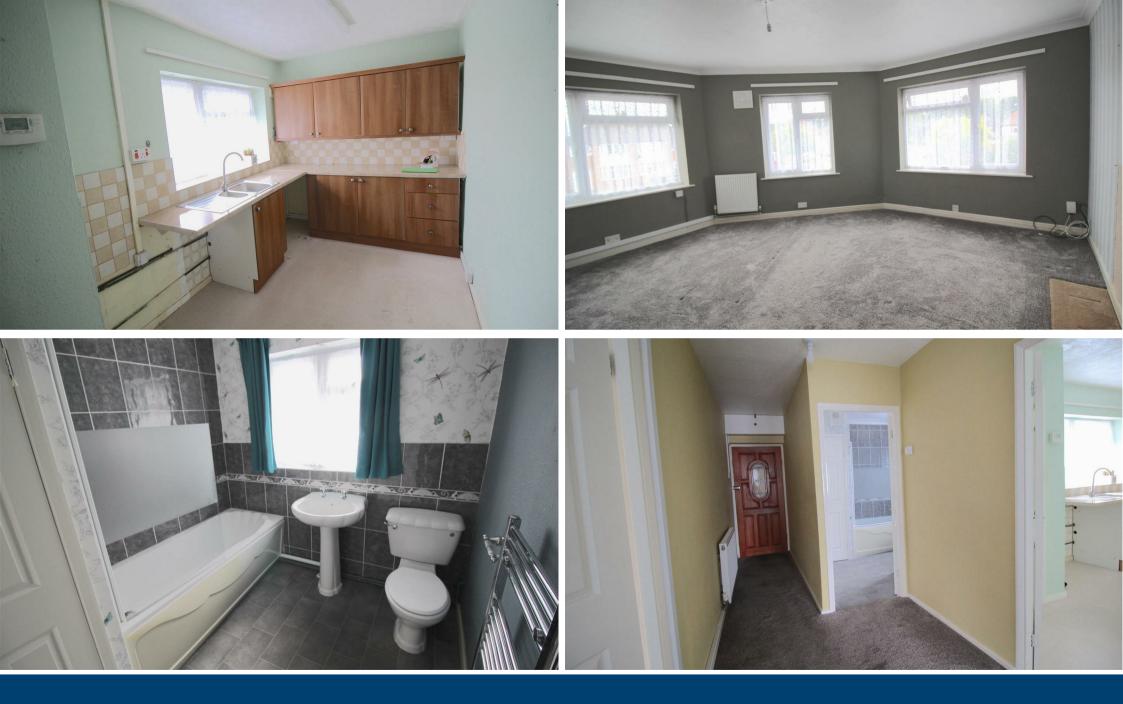

A TWO BEDROOM, FIRST FLOOR FLAT with a parking area to the front accessed via a double glazed communal door with stairs leading to the first floor landing. The accommodation briefly comprises:entrance, hallway, lounge, kitchen, two bedrooms and bathroom. The property also benefits from electric heating and double glazing where specified.