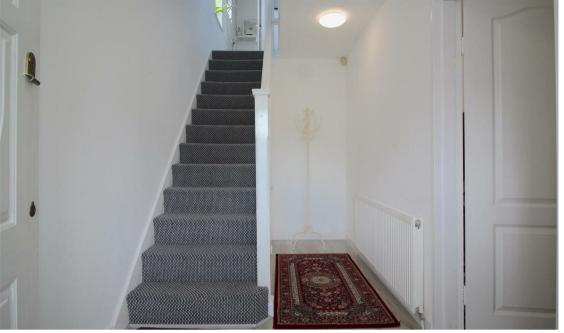

#### Hallway

Staircase to first floor landing. Storage cupboard. Radiator. Frosted windows to the front. Wood effect flooring. A door giving access to ground floor accommodation:-

## Landing

Ceiling loft hatch. Storage cupboard.

Obscure double glazed window to the side.

Doors giving access to first floor
accommodation:-