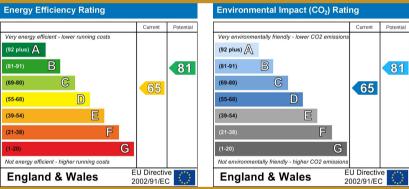

## **EPC Rating**

Current: D
Potential: B

The property benefits from central heating, double glazing where specified and is offered with NO UPWARD CHAIN!
Energy Performance Rating D