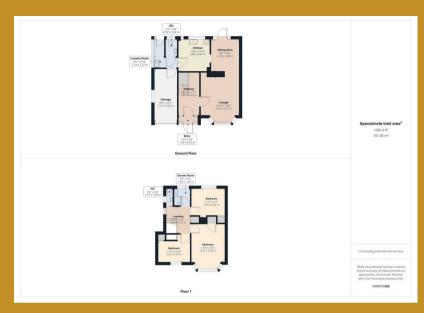

## Lounge

12'11" into bay window x 12'0" (3.96m into bay window x 3.66m)

Double glazed bay window to the front and radiator. Wood effect flooring.

## **Dining Room**

8'11" x 8'0" (2.74m x 2.44m)

Double glazed door and windows to the rear allowing access to the garden. Radiator. Wood effect flooring. A doorway leading into the kitchen.

#### Kitchen

8'11" x 8'11" (2.74m x 2.74m)

A range of wall and base units with work surfaces over incorporating a stainless steel, sink and drainer unit with mixer tap over. Electric cooker point. Part tiling to the walls. Wood effect flooring. Double glazed window and single glazed window to the rear and further door to the side leading into the utility area.

## **Utility Room**

8'11" at widest point x 6'11" (2.74m at widest point x 2.13m)

Single glazed windows to the side and further door to the rear giving additional access to the garden. Sink and drainer unit with mixer tap over. Plumbing for the washing machine. Doors allowing access to the separate w.c and garage.

#### **Guest W.C**

Suite comprises of a low-level WC and wash basin with storage underneath. Radiator.
Obscure double glazed window to the rear.

#### **Bedroom One**

14'0" x 10'0" (4.27m x 3.05m)

Double glazed bay window to the front and radiator. Storage cupboard.

#### **Bedroom Two**

10'0" x 8'0" (3.05m x 2.44m)

Double glazed window to the rear and radiator. Storage cupboard.

## **Bedroom Three**

10'0"' x 6'0" (3.05m' x 1.83m)

Double glazed window to the front and

radiator. Storage area and additional storage cupboard.

#### **Shower Room**

Suite comprises of a walk-in shower cubicle with a boiler fed shower over and wash basin with storage underneath. Heated towel rail. Part tiling to the walls and tiling to the floor area. Obscure double glazed window to the rear

## Separate W.C

Sweet comprises of a low flush WC and wash and basin with storage underneath.

Obscured double glazed window to the side.

## Garage

16'9" x 7'6" (4.88m'2.74m" x 2.13m'1.83m")

Metal up and over door to the front. Wall mounted central heating boiler. Power and lights.

254 Chester Road, Castle Bromwich, B36 0JE castlebromwich@primeestatesuk.com