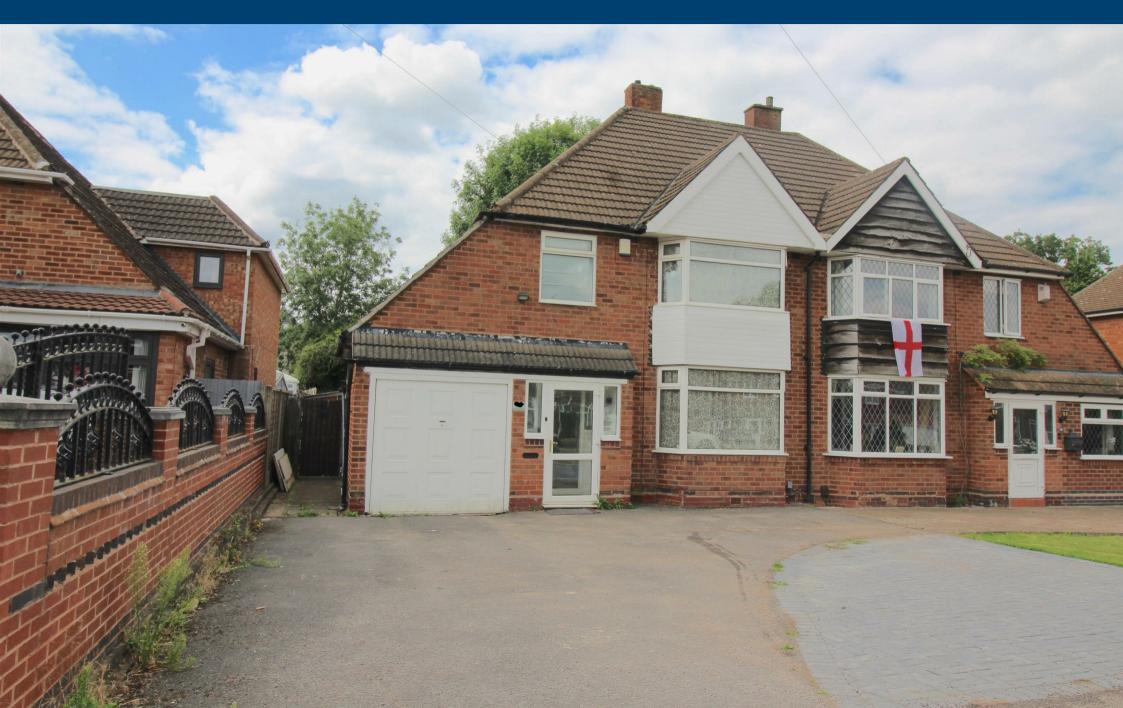

Situated in a popular location the property is accessed via a driveway providing parking for your vehicles ALONG WITH A GARAGE leading to a double glazed entrance porch with accommodation comprising: entrance hallway, LOUNGE AND DINING ROOM, FAMILY KITCHEN, UTILITY ROOM, GUEST W.C and FAMILY GARDEN to the ground floor with THREE GENEROUS BEDROOMS, shower room and W.C to the first floor.

## Driveway

A driveway providing parking for multiple vehicles with a brick wall border to one side and open border to the neighbouring property and leading to a double glazed porch.