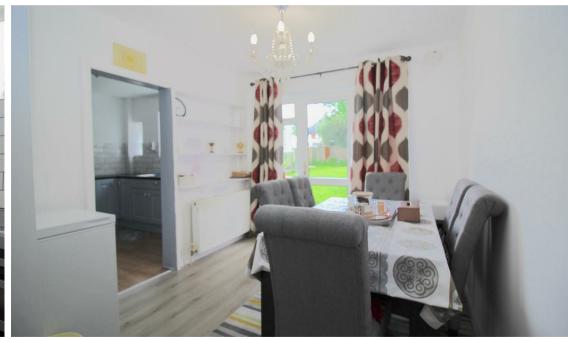

## **Dining Room**

8'11" x 8'0" (2.74m x 2.44m)

Double glazed door and windows to the rear allowing access to the garden. Radiator. Wood effect flooring. A doorway leading into the kitchen.