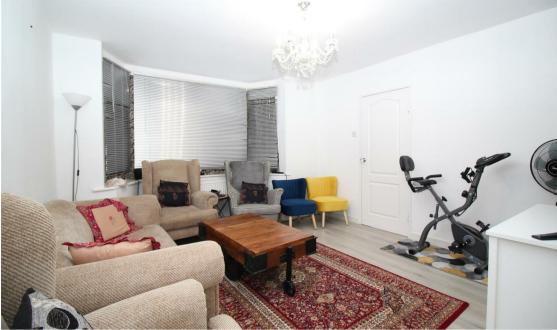

## Lounge

12'11" into bay window x 12'0" (3.96m into bay window x 3.66m)

Double glazed bay window to the front and radiator. Wood effect flooring.

## **Dining Room**

8'11" x 8'0" (2.74m x 2.44m)

Double glazed door and windows to the rear allowing access to the garden. Radiator. Wood effect flooring. A doorway leading into the kitchen.