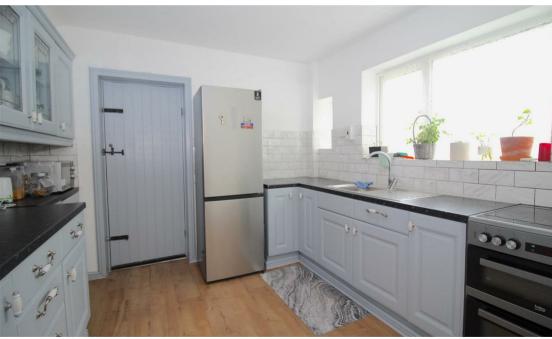

#### Kitchen

8'11" x 8'11" (2.74m x 2.74m)

A range of wall and base units with work surfaces over incorporating a stainless steel, sink and drainer unit with mixer tap over. Electric cooker point. Part tiling to the walls. Wood effect flooring. Double glazed window and single glazed window to the rear and further door to the side leading into the utility area.