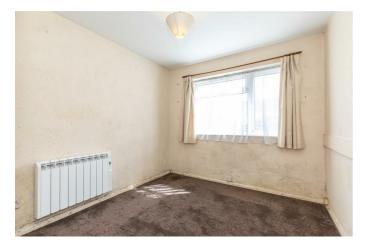

#### BEDROOM

The double bedroom has a carpeted floor, a skimmed ceiling with pendant lighting, power points, a wall-mounted electric heater, an inbuilt wardrobe, and double glazed windows to front aspect.