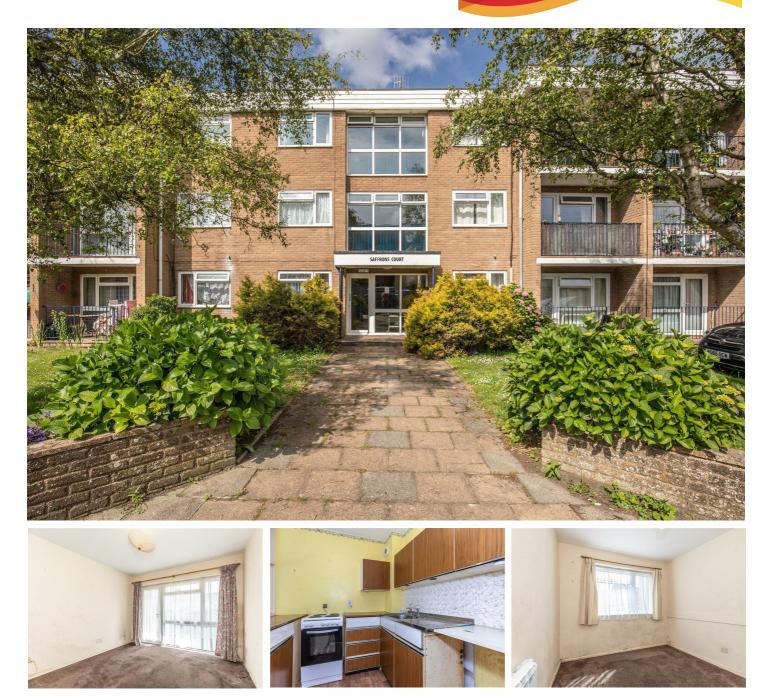

# Flat 7, Saffrons Court Downview Road, Worthing, BN11 4PR Asking Price £145,000

John Edwards & Co is delighted to present this ground floor leasehold one bed flat in Saffrons Court, in the heart of West Worthing's Downview Road, just minutes from West Worthing station, enabling easy access into London, Brighton, and Littlehampton, a short walk from the vibrant South Street shopping parade and picturesque Tarring Village, and close to Worthing town centre and historic beach and seafront.

The property – which is in need of extensive renovation throughout and thus represents a fantastic development opportunity – comprises a living room with private terrace, a bedroom, a kitchen, and a bathroom.

#### ENTRANCE HALL

The entrance hall has a carpeted floor, a skimmed ceiling with pendant lighting and a smoke detector, a wall-mounted entryphone, a wall-mounted electric storage heater, and the doors into the living room, the bedroom, the kitchen, and the bathroom. In addition, there are two inbuilt storage cupboards, one being perfect for stowing coats, shoes, vacuum cleaners, ironing boards, etc, and the second being an airing cupboard which houses the water cylinder and also has several linen shelves.

#### LIVING ROOM

The living room has a carpeted floor, a skimmed ceiling with pendant lighting, TV and power points, a wall-mounted electric heater, and double-glazed windows and doors on to the front facing private terrace.

#### PRIVATE TERRACE

The private terrace is laid to patio, with a wrought iron railing, and plenty of space for a table and chairs and potted plants.

#### KITCHEN

The kitchen has a range of wall and base mounted units, square-edged worktops with an inset sink and drainer, a freestanding cooker with four burner electric hob, and space and plumbing for a washing machine. There is a vinyl floor, a skimmed ceiling with fluorescent lighting and an extractor fan, part-tiled walls, and sliding opaque glass windows into the lounge.

#### BEDROOM

The double bedroom has a carpeted floor, a skimmed ceiling with pendant lighting, power points, a wall-mounted electric heater, an inbuilt wardrobe, and double glazed windows to front aspect.

#### BATHROOM

The bathroom features a three-piece suite comprising a panelled bath with shower over, a pedestal hand wash basin, and a lowlevel WC. There is a vinyl floor, a skimmed ceiling with central ceiling light, part-tiled walls, an electrical wall-mounted heater, and opaque double-glazed windows to side aspect.

#### PARKING

The property also has the benefit of a private parking space.