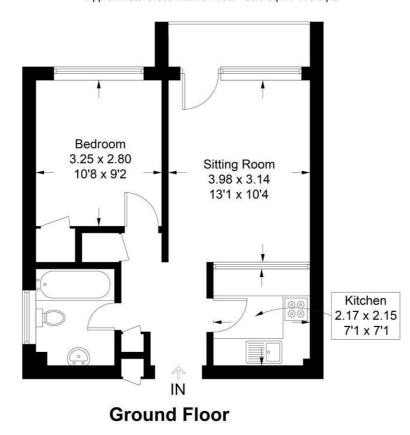

# Saffrons Court, Downview Road, Worthing, BN11 4PR

Approximate Gross Internal Area = 38.6 sq m / 415 sq ft

Illustration for identification purposes only, measurements are approximate, not to scale. Imageplansurveys @ 2024