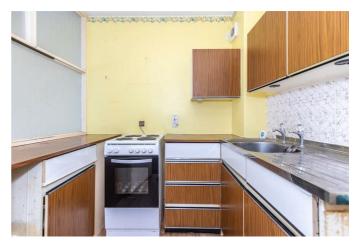

#### KITCHEN

The kitchen has a range of wall and base mounted units, square-edged worktops with an inset sink and drainer, a freestanding cooker with four burner electric hob, and space and plumbing for a washing machine. There is a vinyl floor, a skimmed ceiling with fluorescent lighting and an extractor fan, part-tiled walls, and sliding opaque glass windows into the lounge.