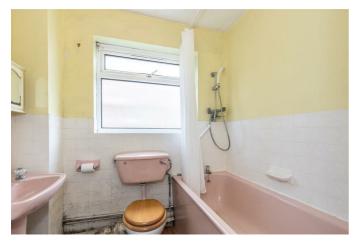

#### BATHROOM

The bathroom features a three-piece suite comprising a panelled bath with shower over, a pedestal hand wash basin, and a lowlevel WC. There is a vinyl floor, a skimmed ceiling with central ceiling light, part-tiled walls, an electrical wall-mounted heater, and opaque double-glazed windows to side aspect.