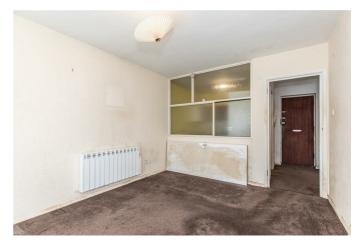

#### ENTRANCE HALL

The entrance hall has a carpeted floor, a skimmed ceiling with pendant lighting and a smoke detector, a wall-mounted entryphone, a wall-mounted electric storage heater, and the doors into the living room, the bedroom, the kitchen, and the bathroom. In addition, there are two inbuilt storage cupboards, one being perfect for stowing coats, shoes, vacuum cleaners, ironing boards, etc, and the second being an airing cupboard which houses the water cylinder and also has several linen shelves.

#### LIVING ROOM

The living room has a carpeted floor, a skimmed ceiling with pendant lighting, TV and power points, a wall-mounted electric heater, and double-glazed windows and doors on to the front facing private terrace.

#### PRIVATE TERRACE

The private terrace is laid to patio, with a wrought iron railing, and plenty of space for a table and chairs and potted plants.