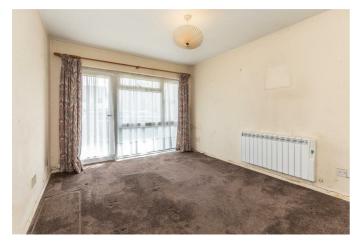

#### LIVING ROOM

The living room has a carpeted floor, a skimmed ceiling with pendant lighting, TV and power points, a wall-mounted electric heater, and double-glazed windows and doors on to the front facing private terrace.

#### PRIVATE TERRACE

The private terrace is laid to patio, with a wrought iron railing, and plenty of space for a table and chairs and potted plants.