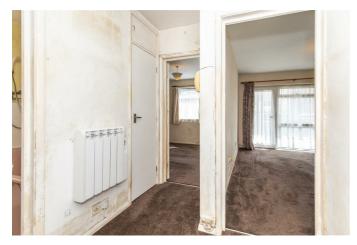

#### ENTRANCE HALL

The entrance hall has a carpeted floor, a skimmed ceiling with pendant lighting and a smoke detector, a wall-mounted entryphone, a wall-mounted electric storage heater, and the doors into the living room, the bedroom, the kitchen, and the bathroom. In addition, there are two inbuilt storage cupboards, one being perfect for stowing coats, shoes, vacuum cleaners, ironing boards, etc, and the second being an airing cupboard which houses the water cylinder and also has several linen shelves.