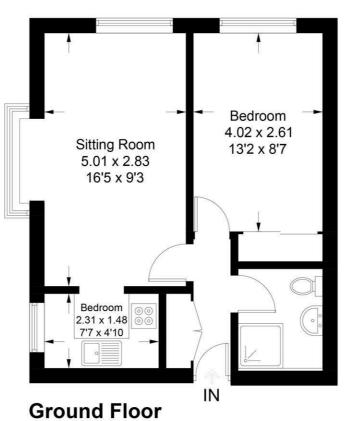

# Gainsborough Lodge, South Farm Road, Worthing, BN14 7ED

Approximate Gross Internal Area = 38.8 sq m / 418 sq ft

Illustration for identification purposes only, measurements are approximate, not to scale. Imageplansurveys @ 2024