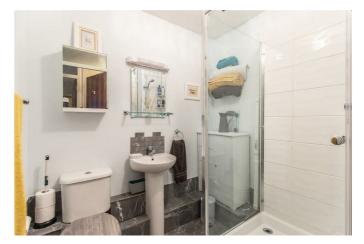

#### SHOWER ROOM

The shower room features a three piece suite comprising a corner shower cubicle with folding glass door, a pedestal handwash basin, and a low-level WC. There is a tiled floor, a textured ceiling with central ceiling light, a wall-mounted towel rail, a wall-mounted mirror with electric light overhead and shaving socket, and a mirrorfronted vanity unit.