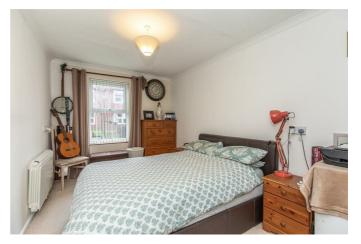

#### BEDROOM

Good sized double bedroom which features a carpeted floor, a textured ceiling with pendant lighting, TV and power points, a wall-mounted electric radiator, inbuilt mirror-fronted wardrobes, and doubleglazed windows to rear aspect.