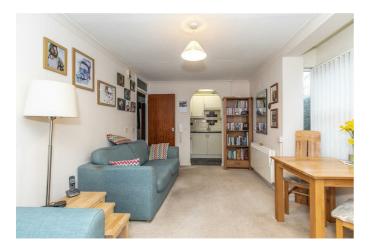

#### LIVING ROOM

Good sized main living space which has a carpeted floor, a coved and textured ceiling with pendant lighting, TV and power points, a wall-mounted electric radiator, dual aspect double-glazed windows (bay to side, and separate window to rear), and space for both lounge and dining furniture.