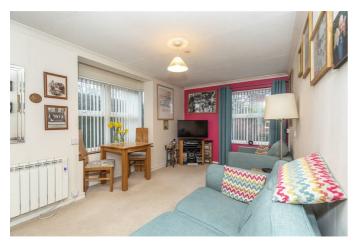

#### LIVING ROOM

Good sized main living space which has a carpeted floor, a coved and textured ceiling with pendant lighting, TV and power points, a wall-mounted electric radiator, dual aspect double-glazed windows (bay to side, and separate window to rear), and space for both lounge and dining furniture.