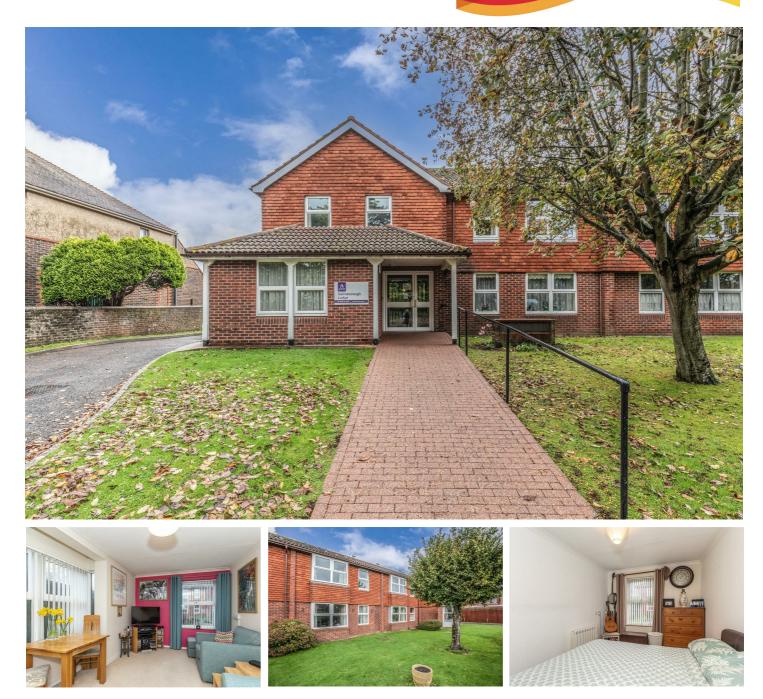

# Gainsborough Lodge 136 South Farm Road, Worthing, BN14 7ED Asking Price £90,000

John Edwards & Co. are delighted to bring to the market this well presented one bedroom ground floor retirement flat forming part of an attractive, managed development in the much sought after Broadwater area.

The property is conveniently close to South Farm Road's parade of local shopping facilities, Worthing mainline railway station, and a bus stop situated directly outside the building itself which provides services to surrounding districts and Worthing Town Centre, with its wide array of restaurants and attractions.

The apartment itself is located at the end of the ground floor hallway for added privacy, and features a good size lounge opening to a fitted kitchen, a double bedroom, and fitted bathroom, with further benefits including a care line system, security entry phone, and double-glazing.