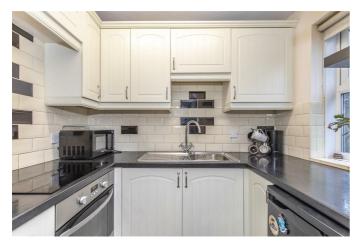

#### KITCHEN

The kitchen features a range of wall and base mounted cabinets, rolled top work surfaces with an inset sink and drainer, and a built-in oven and grill and four burner electric hob. There is a vinyl floor, a textured ceiling with fluorescent lighting, part-tiled walls, power points, double-glazed windows to side aspect, and an open archway into the living room.