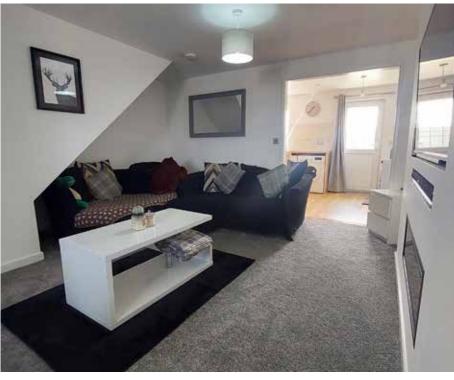

# The Property

This modern home is light and bright throughout and offers a generous kitchen with ample worktop space for the keen cook! The large living room has a feature media wall housing the TV and speakers, along with an integrated electric fire with heater. There is ample space for a dining table too! There is also a handy downstairs WC. Upstairs the main bedroom is spacious and bright, with doors opening onto a balcony, and far reaching views over fields to Brentor beyond. The second bedroom is also a double, complete with ensuite shower room. The third bedroom is a generous single, again enjoying those countryside views. The main bathroom has a modern white suite and is another well proportioned and bright room. Outside the secure back garden has been landscaped for easy maintenance, with a patio area and raised astroturf lawn. There is allocated parking through the back gate, and ample space for guests to park too.

#### **Ground Floor**

Cloakroom 4'7" x 2'11"
Sitting/Dining Room 19'4" x 13'10" (Max)
Kitchen 13'10" x 8'6"