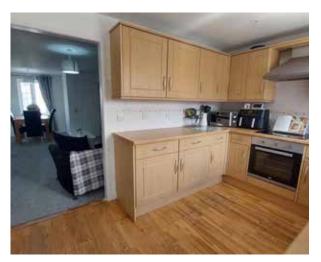

# The Property

This modern home is light and bright throughout and offers a generous kitchen with ample worktop space for the keen cook! The large living room has a feature media wall housing the TV and speakers, along with an integrated electric fire with heater. There is ample space for a dining table too! There is also a handy downstairs WC. Upstairs the main bedroom is spacious and bright, with doors opening onto a balcony, and far reaching views over fields to Brentor beyond. The second bedroom is also a double, complete with ensuite shower room. The third bedroom is a generous single, again enjoying those countryside views. The main bathroom has a modern white suite and is another well proportioned and bright room. Outside the secure back garden has been landscaped for easy maintenance, with a patio area and raised astroturf lawn. There is allocated parking through the back gate, and ample space for guests to park too.

#### **Ground Floor**

Cloakroom 4'7" x 2'11"
Sitting/Dining Room 19'4" x 13'10" (Max)
Kitchen 13'10" x 8'6"