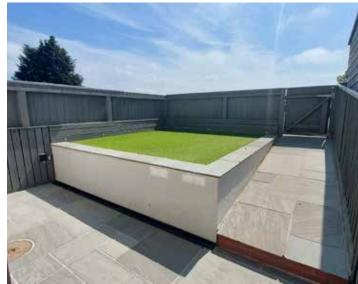

# The Property

This modern home is light and bright throughout and offers a generous kitchen with ample worktop space for the keen cook! The large living room has a feature media wall housing the TV and speakers, along with an integrated electric fire with heater. There is ample space for a dining table too! There is also a handy downstairs WC. Upstairs the main bedroom is spacious and bright, with doors opening onto a balcony, and far reaching views over fields to Brentor beyond. The second bedroom is also a double, complete with ensuite shower room. The third bedroom is a generous single, again enjoying those countryside views. The main bathroom has a modern white suite and is another well proportioned and bright room. Outside the secure back garden has been landscaped for easy maintenance, with a patio area and raised astroturf lawn. There is allocated parking through the back gate, and ample space for guests to park too.

### Outside

Enclosed low maintenance rear garden, with patio and artificial grass.