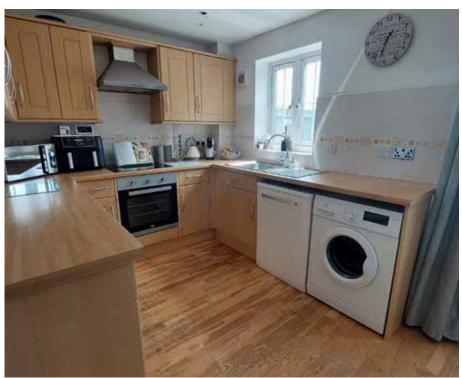

# The Property

This modern home is light and bright throughout and offers a generous kitchen with ample worktop space for the keen cook! The large living room has a feature media wall housing the TV and speakers, along with an integrated electric fire with heater. There is ample space for a dining table too! There is also a handy downstairs WC. Upstairs the main bedroom is spacious and bright, with doors opening onto a balcony, and far reaching views over fields to Brentor beyond. The second bedroom is also a double, complete with ensuite shower room. The third bedroom is a generous single, again enjoying those countryside views. The main bathroom has a modern white suite and is another well proportioned and bright room. Outside the secure back garden has been landscaped for easy maintenance, with a patio area and raised astroturf lawn. There is allocated parking through the back gate, and ample space for guests to park too.

#### **Ground Floor**

Cloakroom 4'7" x 2'11"
Sitting/Dining Room 19'4" x 13'10" (Max)
Kitchen 13'10" x 8'6"