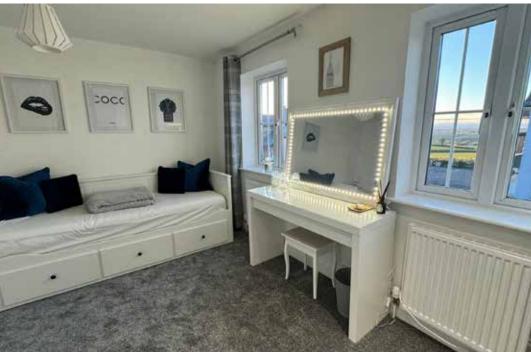

# The Property

This modern home is light and bright throughout and offers a generous kitchen with ample worktop space for the keen cook! The large living room has a feature media wall housing the TV and speakers, along with an integrated electric fire with heater. There is ample space for a dining table too! There is also a handy downstairs WC. Upstairs the main bedroom is spacious and bright, with doors opening onto a balcony, and far reaching views over fields to Brentor beyond. The second bedroom is also a double, complete with ensuite shower room. The third bedroom is a generous single, again enjoying those countryside views. The main bathroom has a modern white suite and is another well proportioned and bright room. Outside the secure back garden has been landscaped for easy maintenance, with a patio area and raised astroturf lawn. There is allocated parking through the back gate, and ample space for guests to park too.

## First Floor

Bedroom I 14'4" x 11'6"

Balcony II'1" x 6'2"

Bedroom 2 II'11" x 11'10" (Max)

En-Suite 7'4" x 3'3"

Bedroom 3 12'7" x 7'5"

Bathroom 6'11" x 6'7"