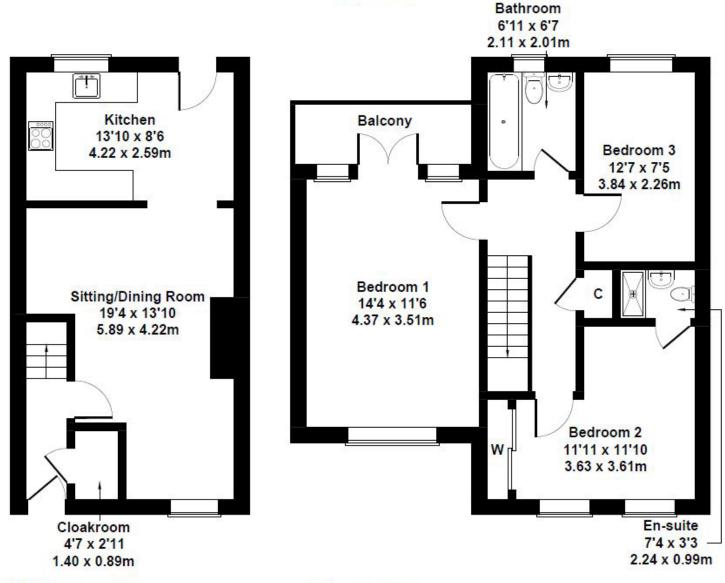

#### Approximate Gross Internal Area 982 sq ft - 91 sq m

#### **GROUND FLOOR**

FIRST FLOOR

Not to Scale. Produced by The Plan Portal 2024 For Illustrative Purposes Only.

#### Accommodation

#### **Ground Floor**

Cloakroom 4'7" x 2'11"
Sitting/Dining Room 19'4" x 13'10" (Max)
Kitchen 13'10" x 8'6"

## First Floor

Bedroom I 14'4" x 11'6"

Balcony II'1" x 6'2"

Bedroom 2 II'11" x 11'10" (Max)

En-Suite 7'4" x 3'3"

Bedroom 3 12'7" x 7'5"

Bathroom 6'11" x 6'7"