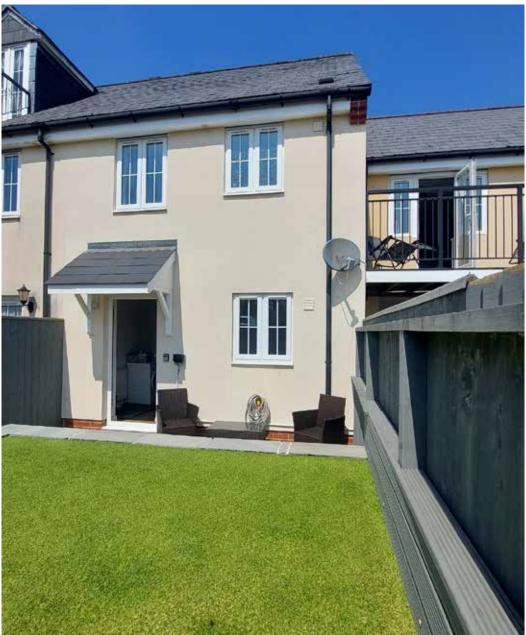

# The Property

This modern home is light and bright throughout and offers a generous kitchen with ample worktop space for the keen cook! The large living room has a feature media wall housing the TV and speakers, along with an integrated electric fire with heater. There is ample space for a dining table too! There is also a handy downstairs WC. Upstairs the main bedroom is spacious and bright, with doors opening onto a balcony, and far reaching views over fields to Brentor beyond. The second bedroom is also a double, complete with ensuite shower room. The third bedroom is a generous single, again enjoying those countryside views. The main bathroom has a modern white suite and is another well proportioned and bright room. Outside the secure back garden has been landscaped for easy maintenance, with a patio area and raised astroturf lawn. There is allocated parking through the back gate, and ample space for guests to park too.

### Outside

Enclosed low maintenance rear garden, with patio and artificial grass.