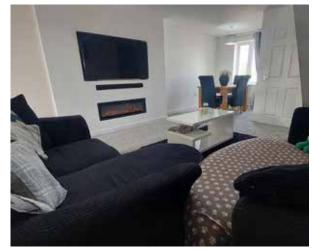

# The Property

This modern home is light and bright throughout and offers a generous kitchen with ample worktop space for the keen cook! The large living room has a feature media wall housing the TV and speakers, along with an integrated electric fire with heater. There is ample space for a dining table too! There is also a handy downstairs WC. Upstairs the main bedroom is spacious and bright, with doors opening onto a balcony, and far reaching views over fields to Brentor beyond. The second bedroom is also a double, complete with ensuite shower room. The third bedroom is a generous single, again enjoying those countryside views. The main bathroom has a modern white suite and is another well proportioned and bright room. Outside the secure back garden has been landscaped for easy maintenance, with a patio area and raised astroturf lawn. There is allocated parking through the back gate, and ample space for guests to park too.