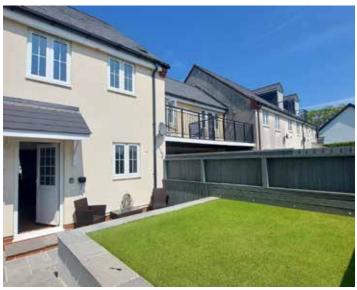

# The Property

This modern home is light and bright throughout and offers a generous kitchen with ample worktop space for the keen cook! The large living room has a feature media wall housing the TV and speakers, along with an integrated electric fire with heater. There is ample space for a dining table too! There is also a handy downstairs WC. Upstairs the main bedroom is spacious and bright, with doors opening onto a balcony, and far reaching views over fields to Brentor beyond. The second bedroom is also a double, complete with ensuite shower room. The third bedroom is a generous single, again enjoying those countryside views. The main bathroom has a modern white suite and is another well proportioned and bright room. Outside the secure back garden has been landscaped for easy maintenance, with a patio area and raised astroturf lawn. There is allocated parking through the back gate, and ample space for guests to park too.

### Outside

Enclosed low maintenance rear garden, with patio and artificial grass.