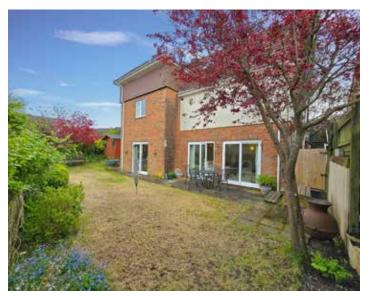

### Outside

Lawned front garden. Driveway parking for up to 4 cars. Enclosed rear garden, primarily laid to lawn, with flower and shrub borders.

Not to Scale. Produced by The Plan Portal 2024 For Illustrative Purposes Only.