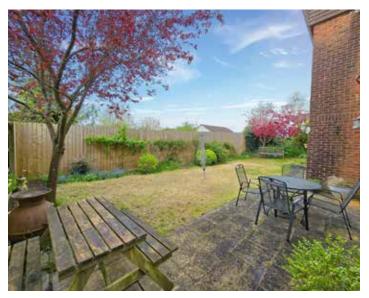

### Outside

Lawned front garden. Driveway parking for up to 4 cars. Enclosed rear garden, primarily laid to lawn, with flower and shrub borders.

Not to Scale. Produced by The Plan Portal 2024 For Illustrative Purposes Only.