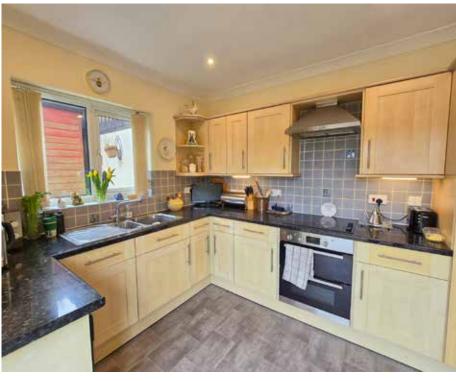

## The Property

This 4 bedroom home has nearly 1,800 square feet of total floor space spread across 3 floors. The front door opens onto the ground floor hallway where a spacious double bedroom, shower room, study and the approximately 18' x 18' double garage are located. Up on the first floor are 3 additional double bedrooms, one of which includes an en suite shower room, and the family bathroom. The heart of the home is located back down on the lower ground floor. The approximately 18' x 17' living/dining room is filled with light and leads onto the enclosed rear garden via two fully glazed sliding doors, perfect for outdoor entertaining on warm summer evenings. Beyond this you have a practical dual aspect kitchen/breakfast room and a utility area. The rooms of this spacious home are comfortably sized throughout, and there are attractive views across town toward Upcott Hill from the rear rooms.

#### Lower Ground

Lounge/Diner 18'2" x 17'6"
Kitchen 14'2" x 8'11"
Utility Room