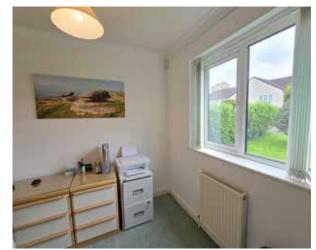

## The Property

This 4 bedroom home has nearly 1,800 square feet of total floor space spread across 3 floors. The front door opens onto the ground floor hallway where a spacious double bedroom, shower room, study and the approximately 18' x 18' double garage are located. Up on the first floor are 3 additional double bedrooms, one of which includes an en suite shower room, and the family bathroom. The heart of the home is located back down on the lower ground floor. The approximately 18' x 17' living/dining room is filled with light and leads onto the enclosed rear garden via two fully glazed sliding doors, perfect for outdoor entertaining on warm summer evenings. Beyond this you have a practical dual aspect kitchen/breakfast room and a utility area. The rooms of this spacious home are comfortably sized throughout, and there are attractive views across town toward Upcott Hill from the rear rooms.

#### **Ground Floor**

Study 8'7" x 8'0"

Shower Room 7'4" x 4'9"

Bedroom I I4'4" x 8'10"

Double Garage I8'4" x 18'1"