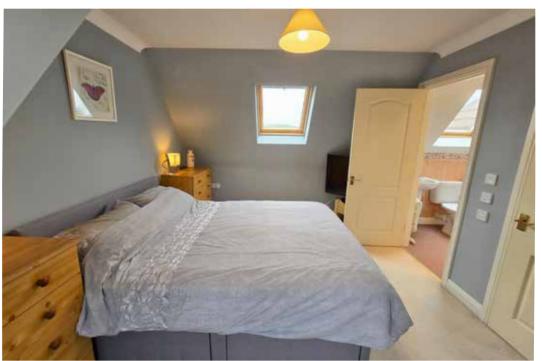

## The Property

This 4 bedroom home has nearly 1,800 square feet of total floor space spread across 3 floors. The front door opens onto the ground floor hallway where a spacious double bedroom, shower room, study and the approximately 18' x 18' double garage are located. Up on the first floor are 3 additional double bedrooms, one of which includes an en suite shower room, and the family bathroom. The heart of the home is located back down on the lower ground floor. The approximately 18' x 17' living/dining room is filled with light and leads onto the enclosed rear garden via two fully glazed sliding doors, perfect for outdoor entertaining on warm summer evenings. Beyond this you have a practical dual aspect kitchen/breakfast room and a utility area. The rooms of this spacious home are comfortably sized throughout, and there are attractive views across town toward Upcott Hill from the rear rooms.

#### First Floor

Bedroom 2 12'11" x 10'4"
En-Suite 6'4" x 3'11"
Bedroom 3 15'4" x 9'4"
Bedroom 4 11'4" x 8'7"
Bathroom 7'6" x 7'4"