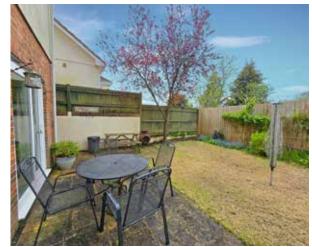

### Outside

Lawned front garden. Driveway parking for up to 4 cars. Enclosed rear garden, primarily laid to lawn, with flower and shrub borders.

Not to Scale. Produced by The Plan Portal 2024 For Illustrative Purposes Only.