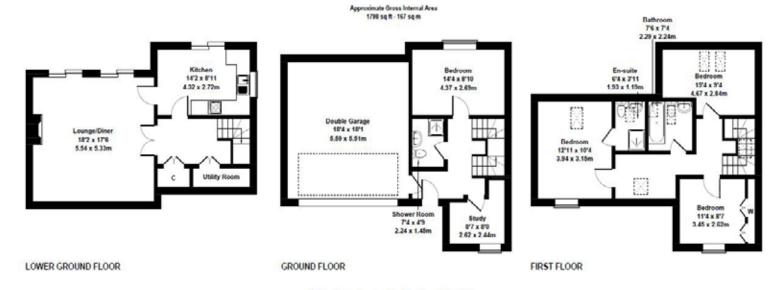

## The Property

This 4 bedroom home has nearly 1,800 square feet of total floor space spread across 3 floors. The front door opens onto the ground floor hallway where a spacious double bedroom, shower room, study and the approximately 18' x 18' double garage are located. Up on the first floor are 3 additional double bedrooms, one of which includes an en suite shower room, and the family bathroom. The heart of the home is located back down on the lower ground floor. The approximately 18' x 17' living/dining room is filled with light and leads onto the enclosed rear garden via two fully glazed sliding doors, perfect for outdoor entertaining on warm summer evenings. Beyond this you have a practical dual aspect kitchen/breakfast room and a utility area. The rooms of this spacious home are comfortably sized throughout, and there are attractive views across town toward Upcott Hill from the rear rooms.

#### Lower Ground

Lounge/Diner 18'2" x 17'6"
Kitchen 14'2" x 8'11"
Utility Room

#### **Ground Floor**

Study 8'7" x 8'0"

Shower Room 7'4" x 4'9"

Bedroom I I4'4" x 8'10"

Double Garage I8'4" x 18'1"

#### First Floor

Bedroom 2 12'11" x 10'4"
En-Suite 6'4" x 3'11"
Bedroom 3 15'4" x 9'4"
Bedroom 4 11'4" x 8'7"
Bathroom 7'6" x 7'4"