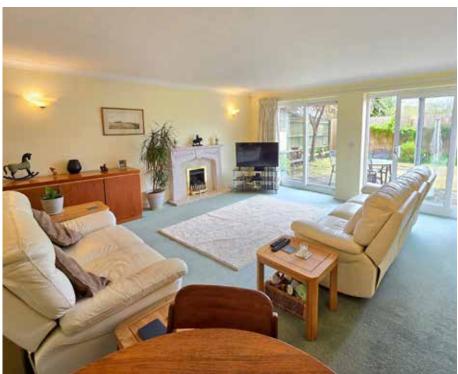

## The Property

This 4 bedroom home has nearly 1,800 square feet of total floor space spread across 3 floors. The front door opens onto the ground floor hallway where a spacious double bedroom, shower room, study and the approximately 18' x 18' double garage are located. Up on the first floor are 3 additional double bedrooms, one of which includes an en suite shower room, and the family bathroom. The heart of the home is located back down on the lower ground floor. The approximately 18' x 17' living/dining room is filled with light and leads onto the enclosed rear garden via two fully glazed sliding doors, perfect for outdoor entertaining on warm summer evenings. Beyond this you have a practical dual aspect kitchen/breakfast room and a utility area. The rooms of this spacious home are comfortably sized throughout, and there are attractive views across town toward Upcott Hill from the rear rooms.

#### Lower Ground

Lounge/Diner 18'2" x 17'6"
Kitchen 14'2" x 8'11"
Utility Room