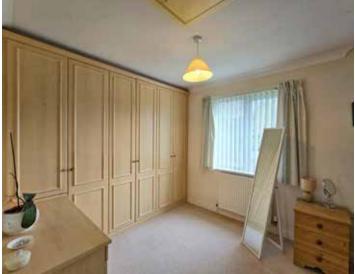

## The Property

This 4 bedroom home has nearly 1,800 square feet of total floor space spread across 3 floors. The front door opens onto the ground floor hallway where a spacious double bedroom, shower room, study and the approximately 18' x 18' double garage are located. Up on the first floor are 3 additional double bedrooms, one of which includes an en suite shower room, and the family bathroom. The heart of the home is located back down on the lower ground floor. The approximately 18' x 17' living/dining room is filled with light and leads onto the enclosed rear garden via two fully glazed sliding doors, perfect for outdoor entertaining on warm summer evenings. Beyond this you have a practical dual aspect kitchen/breakfast room and a utility area. The rooms of this spacious home are comfortably sized throughout, and there are attractive views across town toward Upcott Hill from the rear rooms.

#### First Floor

Bedroom 2 12'11" x 10'4"
En-Suite 6'4" x 3'11"
Bedroom 3 15'4" x 9'4"
Bedroom 4 11'4" x 8'7"
Bathroom 7'6" x 7'4"