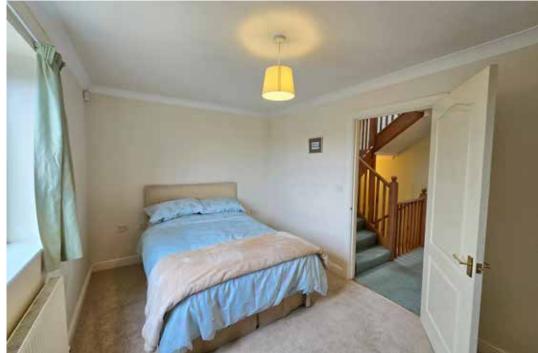

## The Property

This 4 bedroom home has nearly 1,800 square feet of total floor space spread across 3 floors. The front door opens onto the ground floor hallway where a spacious double bedroom, shower room, study and the approximately 18' x 18' double garage are located. Up on the first floor are 3 additional double bedrooms, one of which includes an en suite shower room, and the family bathroom. The heart of the home is located back down on the lower ground floor. The approximately 18' x 17' living/dining room is filled with light and leads onto the enclosed rear garden via two fully glazed sliding doors, perfect for outdoor entertaining on warm summer evenings. Beyond this you have a practical dual aspect kitchen/breakfast room and a utility area. The rooms of this spacious home are comfortably sized throughout, and there are attractive views across town toward Upcott Hill from the rear rooms.

#### First Floor

Bedroom 2 12'11" x 10'4"
En-Suite 6'4" x 3'11"
Bedroom 3 15'4" x 9'4"
Bedroom 4 11'4" x 8'7"
Bathroom 7'6" x 7'4"