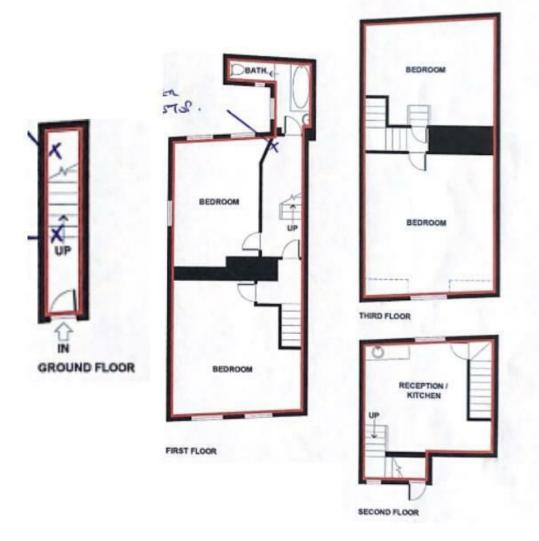

# About The Property...

This spacious three bedroom maisonette is located with near immediate access to Stoke Newington's popular offering of retailers, eateries and transport links accessible from both Stoke Newington Church Street and Stoke Newington High Street.

Benefitting from private ground floor entry, the property is then arranged over first and 2nd floors, comprising of a large reception, bathroom and the first of three bedrooms on first floor level, followed by kitchen/diner on half landing, then leading up to a further two bedrooms on the second floor.

## **Key Information**

1089 Sq. Ft

No Chain

Leasehold - 115 Years Remaining

Currently Achieving £31,500 p.a