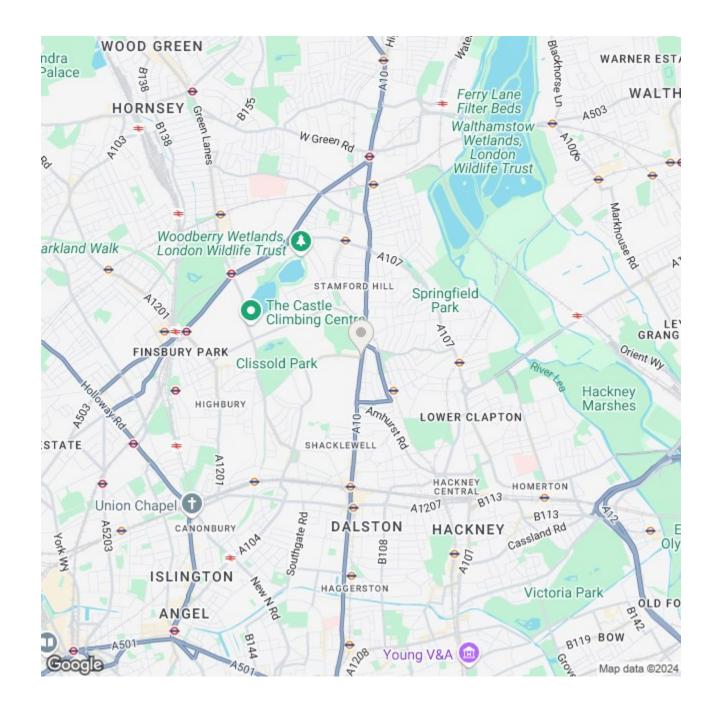

# About The Property...

This spacious three bedroom maisonette is located with near immediate access to Stoke Newington's popular offering of retailers, eateries and transport links accessible from both Stoke Newington Church Street and Stoke Newington High Street.

Benefitting from private ground floor entry, the property is then arranged over first and 2nd floors, comprising of a large reception, bathroom and the first of three bedrooms on first floor level, followed by kitchen/diner on half landing, then leading up to a further two bedrooms on the second floor.