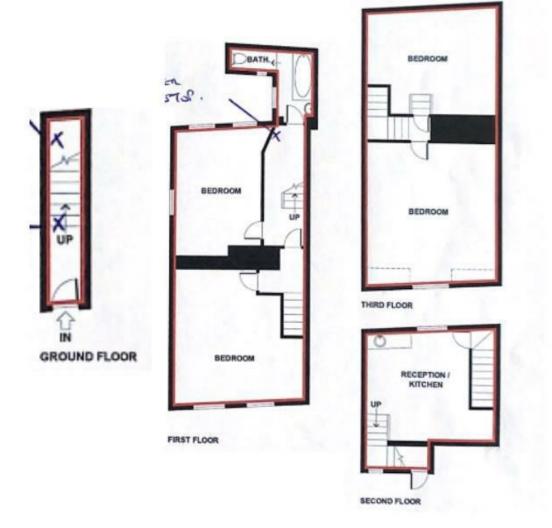

£525,000

Leasehold

- Three Bedroom Maisonette
- Leasehold 115 Years
- Placed In The Heart of Stoke Newington
- Sold With No Chain
- Large Reception, Separate Kitchen/Diner
- Private Ground Floor Entrance

## About The Property...

Three Bedroom Maisonette | Chain Free | Excellent Location | Leasehold - 115 Years