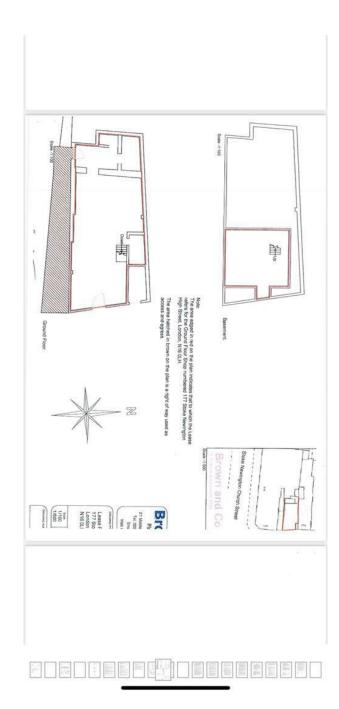

# About The Property...

Ground Floor & Retail Premises | Currently Achieving £21,000p.a | Sold With Entire Freehold