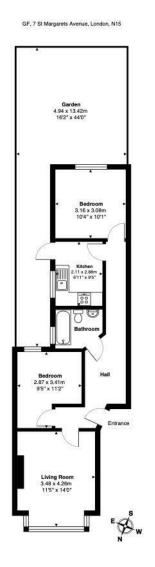

## About The Property...

Two Bedroom Flat | Ground Floor | Private Garden | 602 Sq. Ft | Available Mid June | Unfurnished

Total Area: 55.9 m² ... 602 ft² (excluding garden)