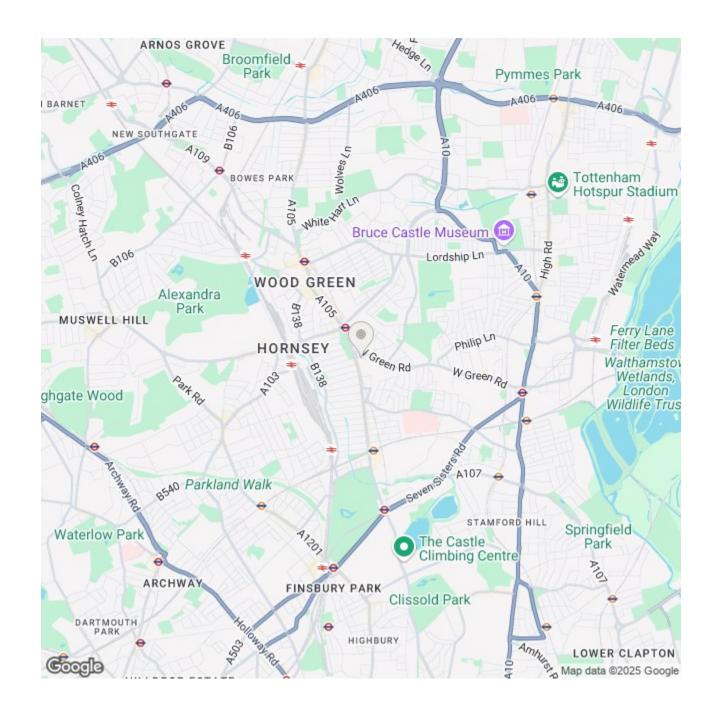

#### Council Tax Band - C

- Two Bedroom Flat
- Ground Floor
- Private Rear Garden

# £1,950 PER MONTH H

Unfurnished

## About The Property...

Two Bedroom Flat | Ground Floor | Private Garden | 602 Sq. Ft | Available Mid June | Unfurnished

Total Area: 55.9 m² ... 602 ft² (excluding garden)