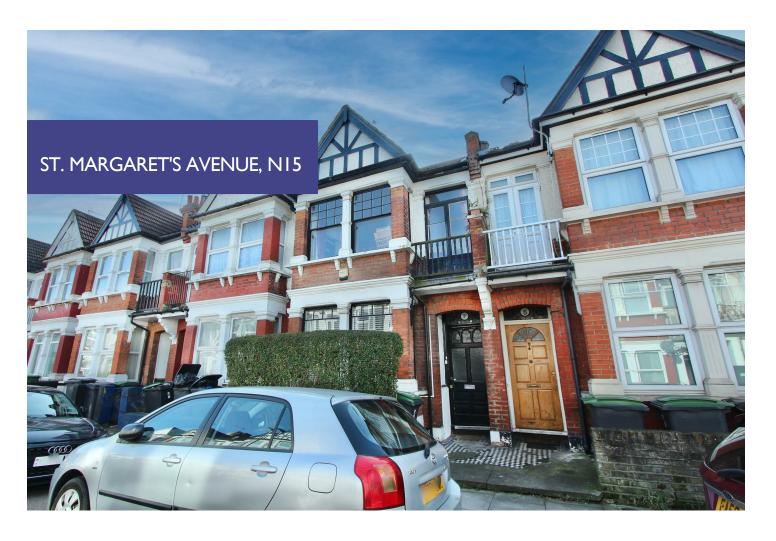

- Two Bedroom Flat
- Ground Floor
- Private Rear Garden

## About The Property...

Two Bedroom Flat | Ground Floor | Private Garden | 602 Sq. Ft | Available Mid June | Unfurnished

Total Area: 55.9 m² ... 602 ft² (excluding garden)