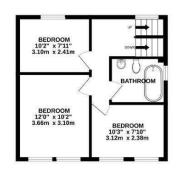

- Spacious End of Terrace
- Three Bedrooms
- Additional Loft Study

## About The Property...

Three Bedroom House | Within Gated Mews | Loft Study | Private Garden | Available now.

GROUND FLOOR

1ST FLOOR

TI OOD

TOTAL FLOOR AREA: 1204sq.ft. (111.9 sq.m.) approx.

Whilst every attempt has been made to ensure the accuracy of the footpain contained here, measurements of doors, windows, rooms and any other items are approximate and no responsibility is taken for any error, mession or me-statement. This plan is for illustrative proposes only and should be used as such by any rospective purchaser. The services, systems and appliances shown have not been tested and no guarantee and to the control of the control