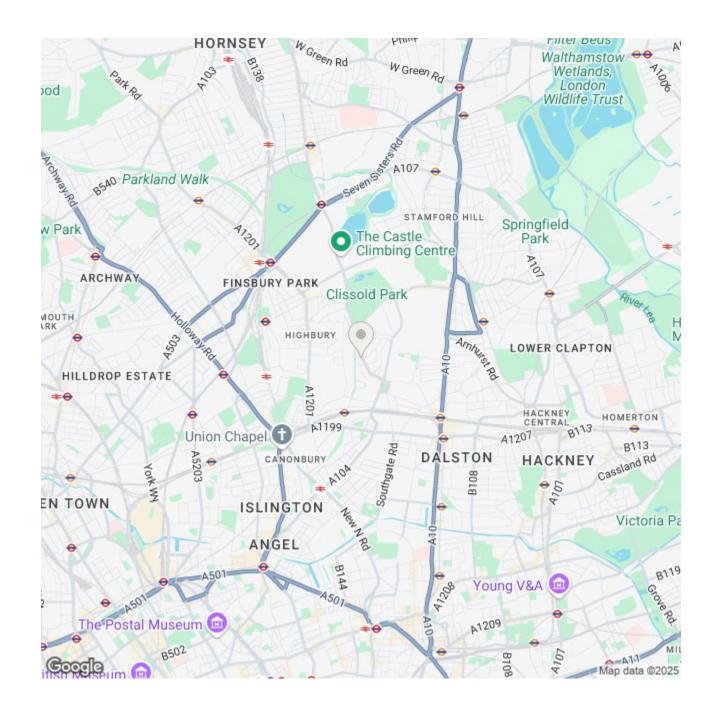

## About The Property...

Three Bedroom House | Within Gated Mews | Loft Study | Private Garden | Available now.

GROUND FLOOR

1ST FLOOR

TI OOD

TOTAL FLOOR AREA: 1204sq.ft. (111.9 sq.m.) approx.

Whilst every attempt has been made to ensure the accuracy of the footpain contained here, measurements of doors, windows, rooms and any other items are approximate and no responsibility is taken for any error, mession or me-statement. This plan is for illustrative proposes only and should be used as such by any rospective purchaser. The services, systems and appliances shown have not been tested and no guarantee and to the control of the control