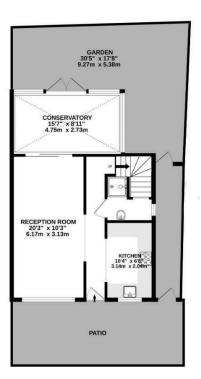

- Spacious End of Terrace
- Three Bedrooms
- Additional Loft Study

## About The Property...

Three Bedroom House | Within Gated Mews | Loft Study | Private Garden | Available now.

GROUND FLOOR

1ST FLOOR

TI OOD

TOTAL FLOOR AREA: 1204sq.ft. (111.9 sq.m.) approx.

Whilst every attempt has been made to ensure the accuracy of the footpain contained here, measurements of doors, windows, rooms and any other items are approximate and no responsibility is taken for any error, mession or me-statement. This plan is for illustrative proposes only and should be used as such by any rospective purchaser. The services, systems and appliances shown have not been tested and no guarantee and to the control of the control