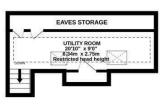

- Spacious End of Terrace
- Three Bedrooms
- Additional Loft Study

## About The Property...

Three Bedroom House | Within Gated Mews | Loft Study | Private Garden | Available now.

GROUND FLOOR

1ST FLOOR

TI OOD

TOTAL FLOOR AREA: 1204sq.ft. (111.9 sq.m.) approx.

Whilst every attempt has been made to ensure the accuracy of the footpain contained here, measurements of doors, windows, rooms and any other items are approximate and no responsibility is taken for any error, mession or me-statement. This plan is for illustrative proposes only and should be used as such by any rospective purchaser. The services, systems and appliances shown have not been tested and no guarantee and to the control of the control