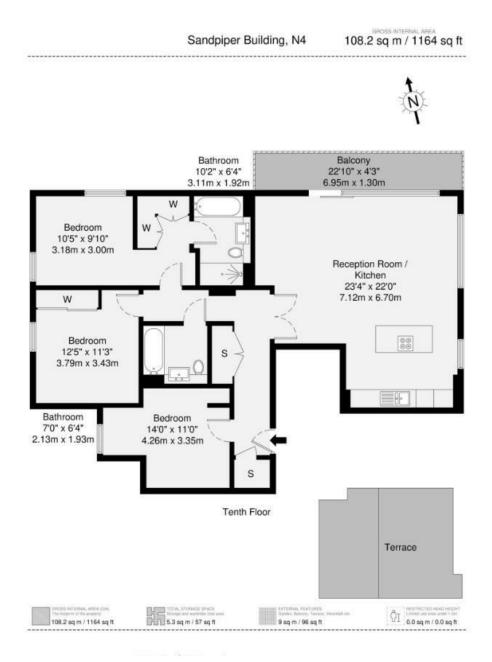

- Luxury Apartment
- 1164 Sq. Ft
- £3,900 PER Part Ralcony Terrace Access to 19m & Sacna

Available Now

# About The Property...

Three Bedroom Penthouse Apartment | Private Terrace & Balcony | Spacious Throughout | Available Now

Michael Naik & Co | sales@michaelnaik.com | 57 Stoke Newington Church Street, N16 0AR